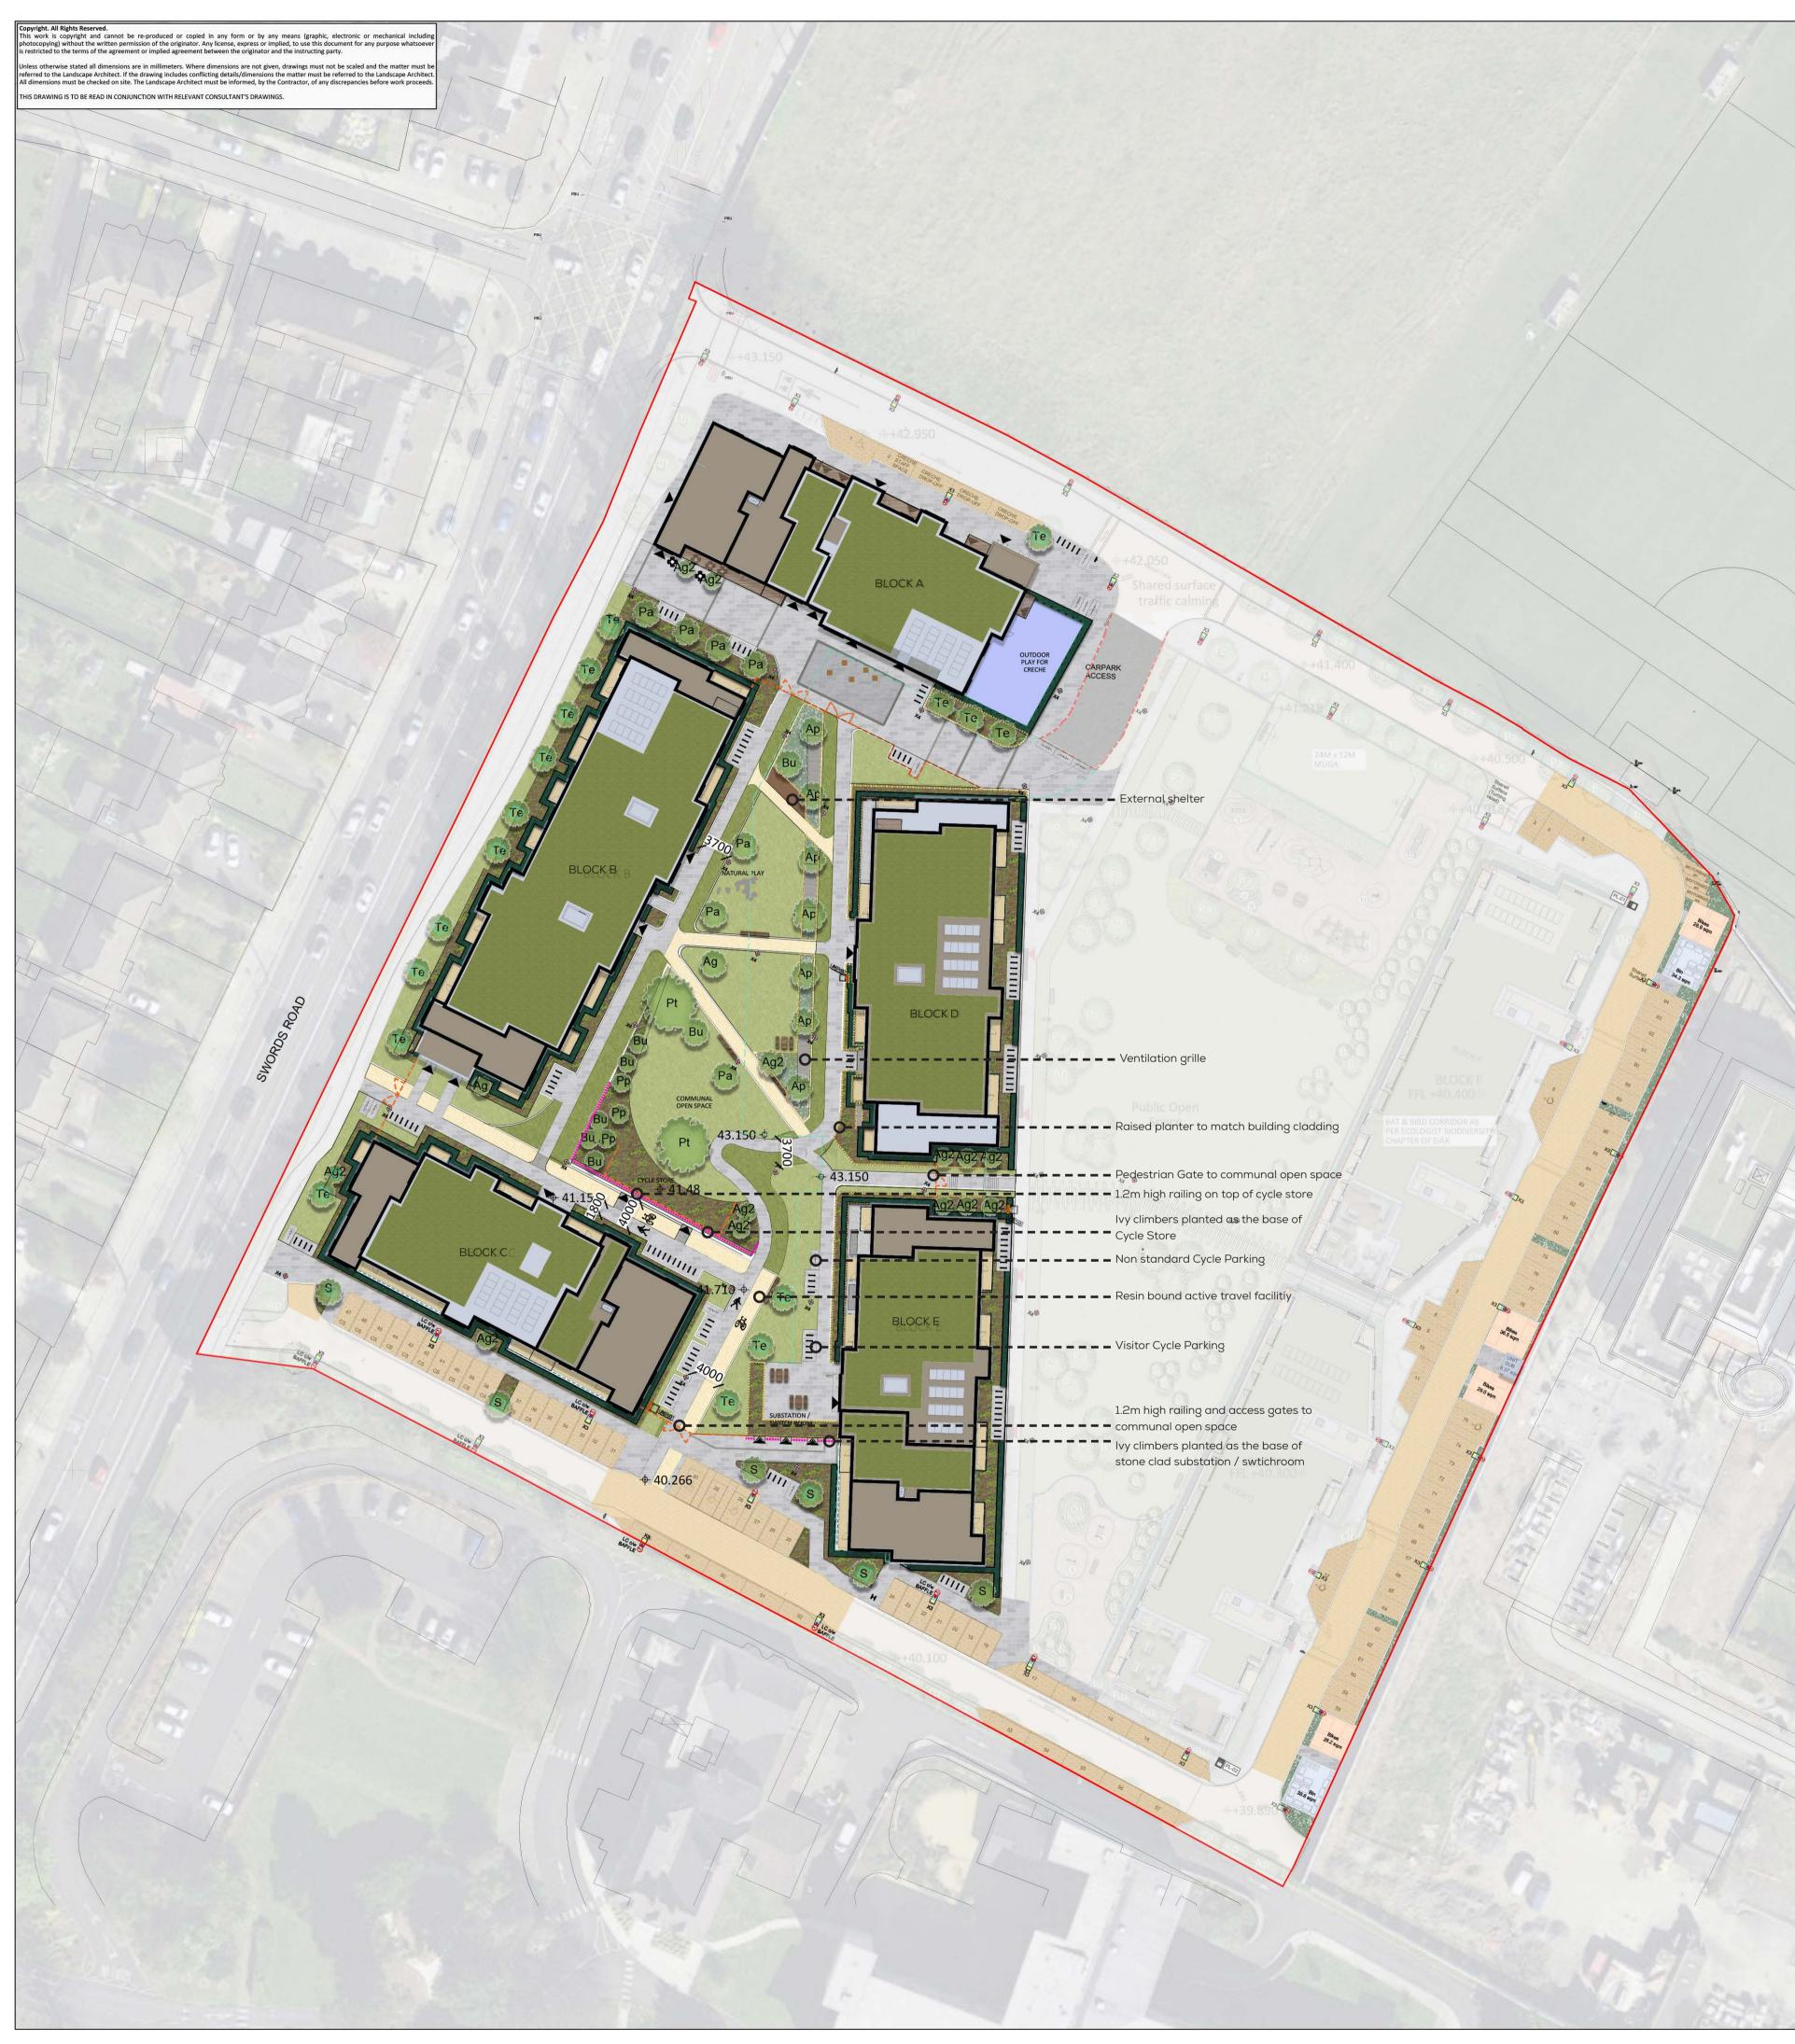

|                      |            | NORKO                                                                                                                            |                    |                                                                                                 |
|----------------------|------------|----------------------------------------------------------------------------------------------------------------------------------|--------------------|-------------------------------------------------------------------------------------------------|
|                      |            | WORKS:                                                                                                                           | Kerbs an           | id Edges                                                                                        |
|                      |            | Application boundary                                                                                                             |                    | Natural Stone Edging<br>150mm Raised Kerb                                                       |
|                      |            | Proposed Blocks Refer to<br>Architects drawings                                                                                  | Street Fu          | urniture                                                                                        |
| /B)                  | Surfaces   |                                                                                                                                  | _                  | Proposed benches                                                                                |
| /B)<br>/B)<br>/B)    |            | Asphalt roads to<br>Engineer's specifications<br>High Quality Concrete Flag                                                      | 888                | Picnic benches                                                                                  |
| /B)                  |            | Paving                                                                                                                           | •                  | External shelter - Supplied<br>by Mmcite or similar and<br>approved.                            |
|                      |            | Carparking - Permeable<br>concrete block paving                                                                                  | 111                | 275 no. Visitor Cycle spaces<br>(14 no. non standard / cargo parking)                           |
|                      |            | External space for Creche to<br>occupiers specification                                                                          |                    | (131 no. Sheffield Cycle Stands /<br>261 spaces)                                                |
| Density<br>ow 5/linm |            | Reinforced Grass<br>ABG, Fibre reinforced turf for<br>emergency vehicle access or<br>similar and approved.                       | +48                | Lighting Coloumns/Bollards. Refer to<br>M&E drawings and specifications                         |
|                      |            | Resin bound paving. Colour:<br>Buff                                                                                              | die                | Shared Active Travel Facility                                                                   |
|                      |            | Private Amenity Space<br>PC Concrete Flag paving                                                                                 | 1.1                | Potential Artwork location                                                                      |
|                      |            | Paving Banding - PC Concrete<br>Block Paving                                                                                     |                    | 1.2m High Mild Steel Powder coated<br>Railings / to communal open space.<br>Refer to Architect. |
|                      | Miscellar  | neous                                                                                                                            |                    | Balustrade to P.A.S. Refer to Architect.                                                        |
|                      |            | Natural Play                                                                                                                     |                    | 1.8m high Paladin weldmesh fence to creche. Refer to Architect.                                 |
|                      | ✓          | Building Entrance                                                                                                                |                    | 1.1m Balustrade to car park<br>access ramp. Refer to<br>Architect.                              |
|                      |            | Extent of semi basement                                                                                                          |                    | Tactile paving                                                                                  |
|                      |            | 450-900mm high raised planters                                                                                                   |                    | Root barrier                                                                                    |
|                      | follow gui | ng will correlate to guidance in the DCC<br>dance on species provided in the All-Irel<br>alogy measures will be provided under a | and Pollinator Pla | in 2021-2025.                                                                                   |

Client: EW Property Limited

Project: Hartfield Place - Phase 2 Swords Road, Whitehall, Co. Dublin Title: Proposed Landscape Masterplan

| Job No: 7335   |            |        | Scale@A1 1:500 |      |      | Date: September 2024 |          |  |
|----------------|------------|--------|----------------|------|------|----------------------|----------|--|
| Drawing Number |            |        |                |      |      |                      |          |  |
| Project        | Originator | Volume | Level          | Туре | Role | Number               | Revisior |  |
| 7335           | PHL        | ZZ     | 00             | DR   | Ĺ    | 1000                 | P00      |  |