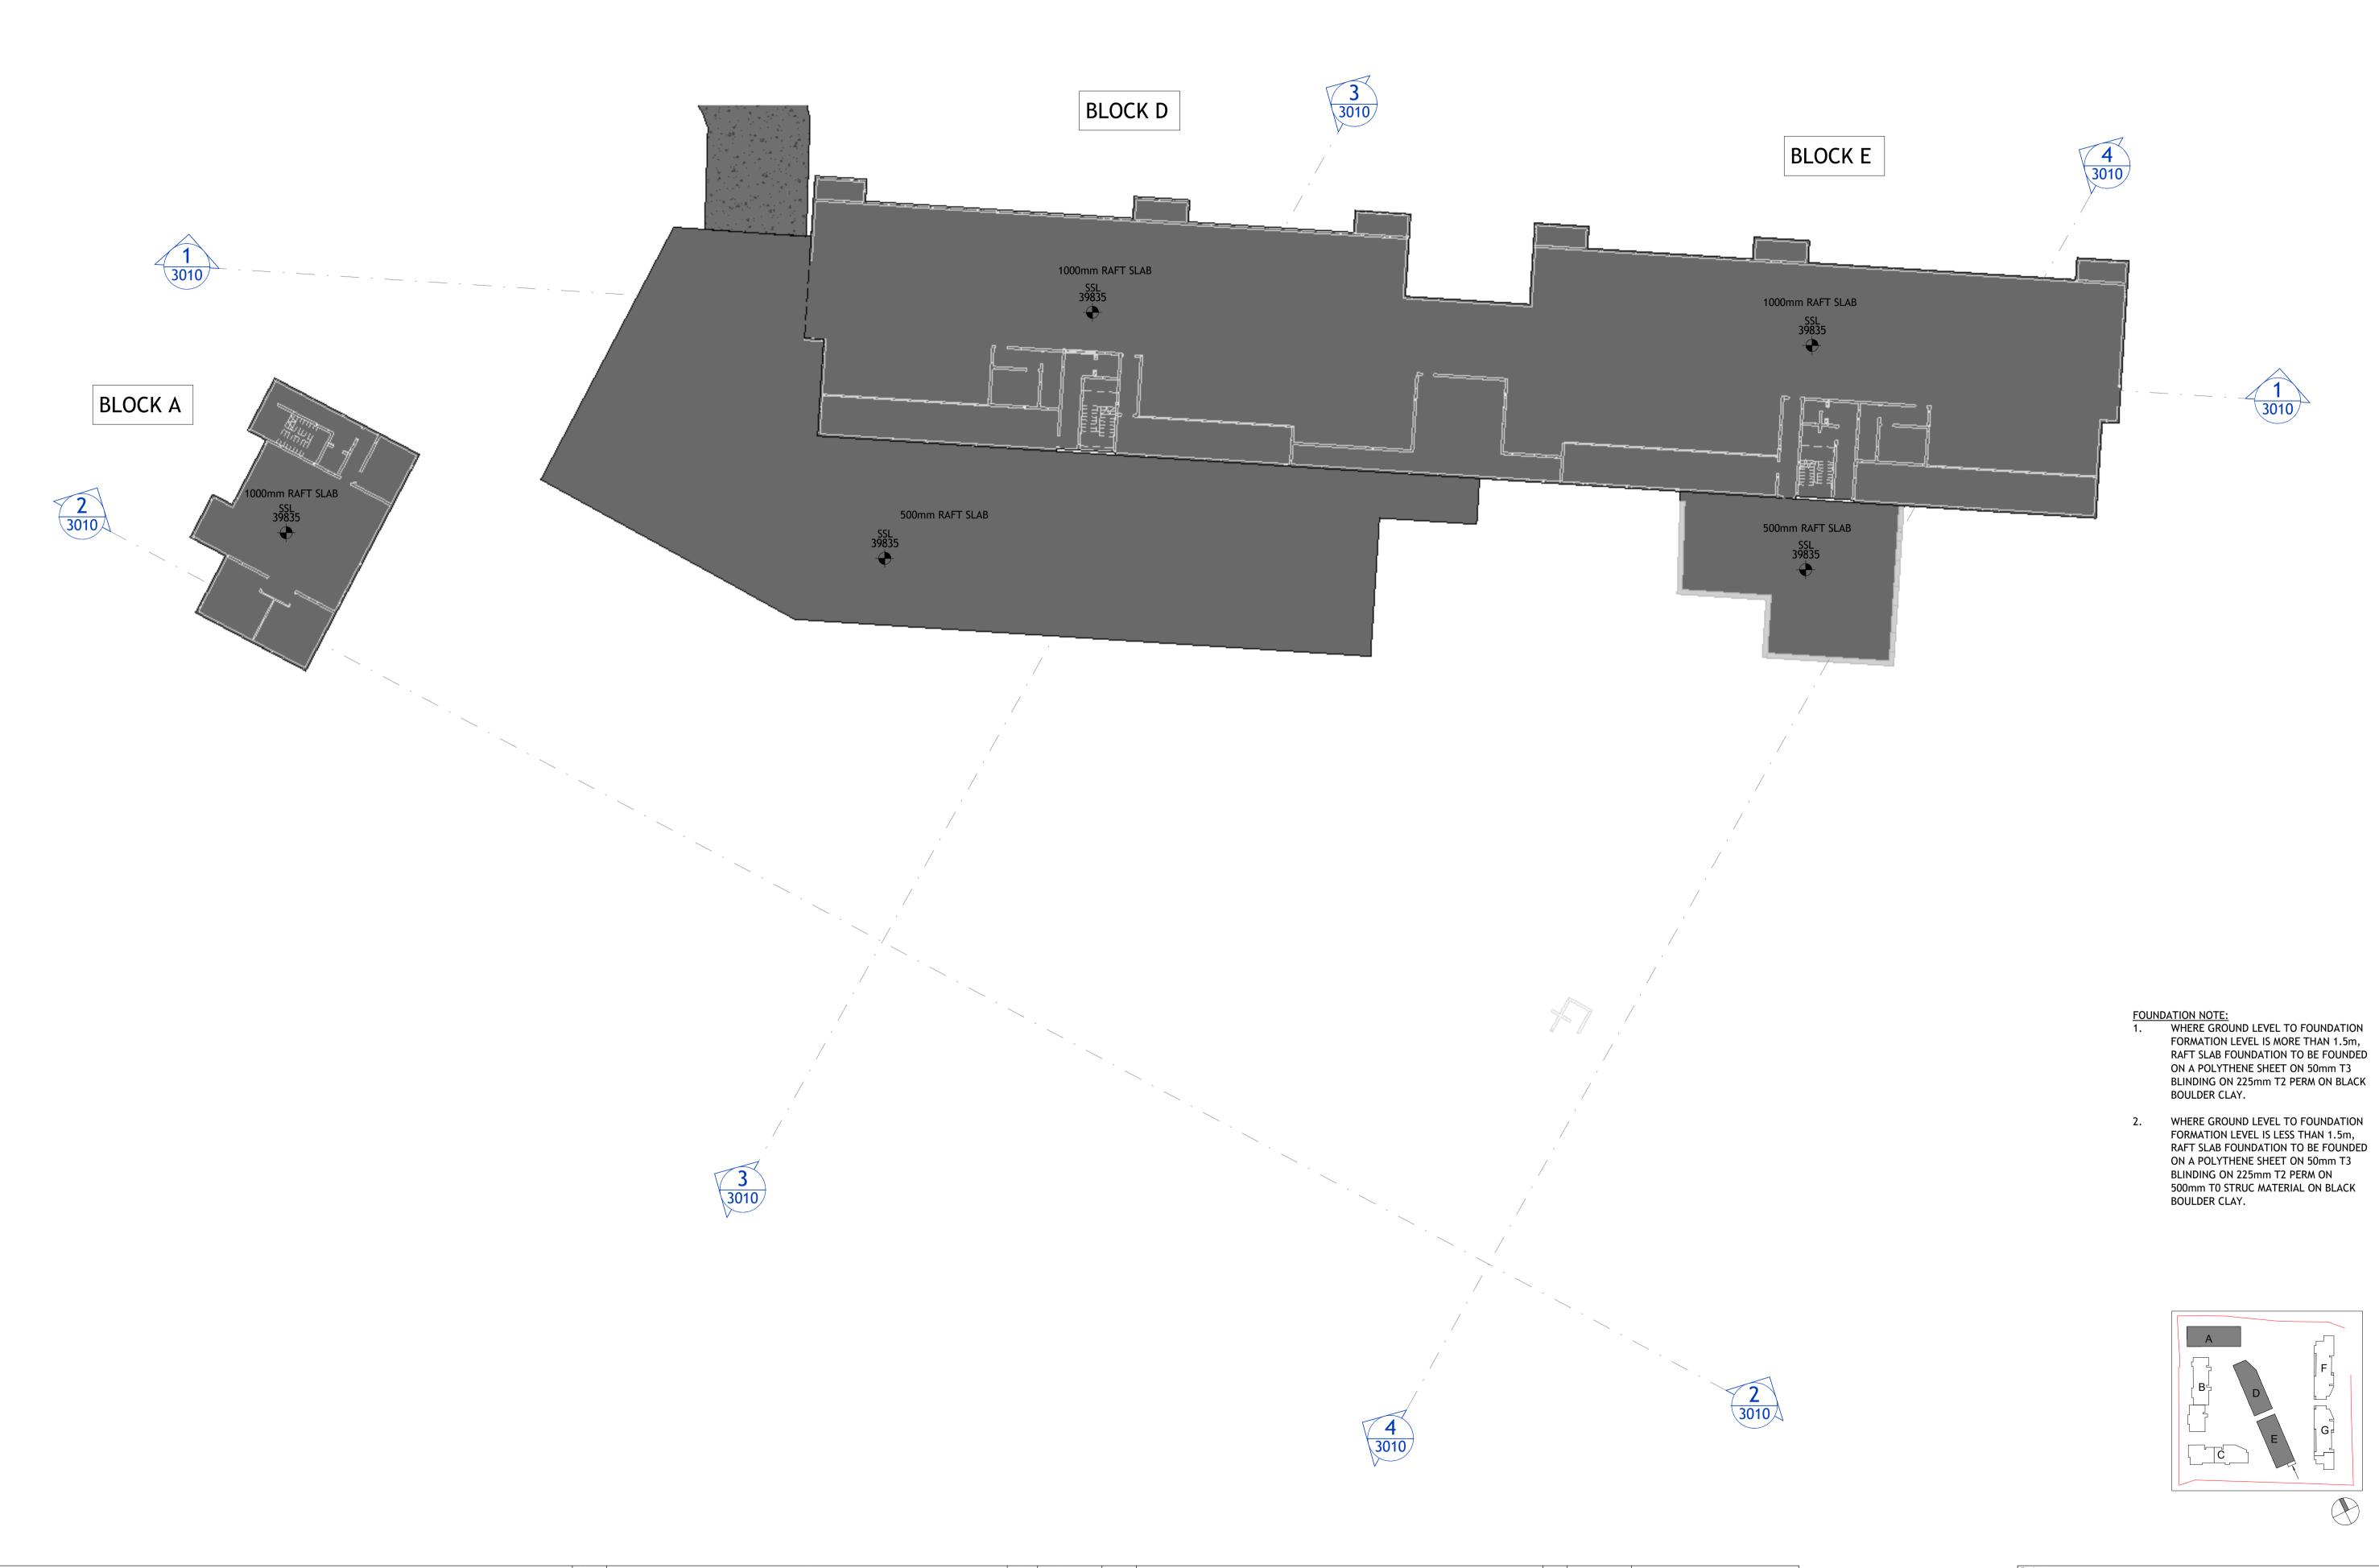

| PUNCH                                                                            | Project: HARTFIELD PLACE  Title: BASEMENT FOUNDATION LAYOUT |                            |                               |                           |                       |  |  |  |
|----------------------------------------------------------------------------------|-------------------------------------------------------------|----------------------------|-------------------------------|---------------------------|-----------------------|--|--|--|
| consulting engineers                                                             | Drawn:<br>V BWALYA                                          | Date drawn:<br>26/06/24    | Technician Check:<br>D CLARKE | Engineer Check:<br>R HORN | Approved:<br>D CLARKE |  |  |  |
| Dublin Limerick Cork Galway Glasgow Carnegie House Library Road,                 | Project No:<br>202122                                       | Model Ref:<br>HARTPL-PUNCH | 1-ZZ-ZZ-M3-S-0002             | Drawing Status: \$1       |                       |  |  |  |
| Dun Laoghaire, Co. Dublin, A96 C7W7<br>t +353 1 271 2200   w punchconsulting.com | Scale @ A1:<br>As indicated                                 | Document No: HARTPL-P      | UNCH-XX-ZZ                    | Z-DR-S-2010               | Revision No: P01      |  |  |  |