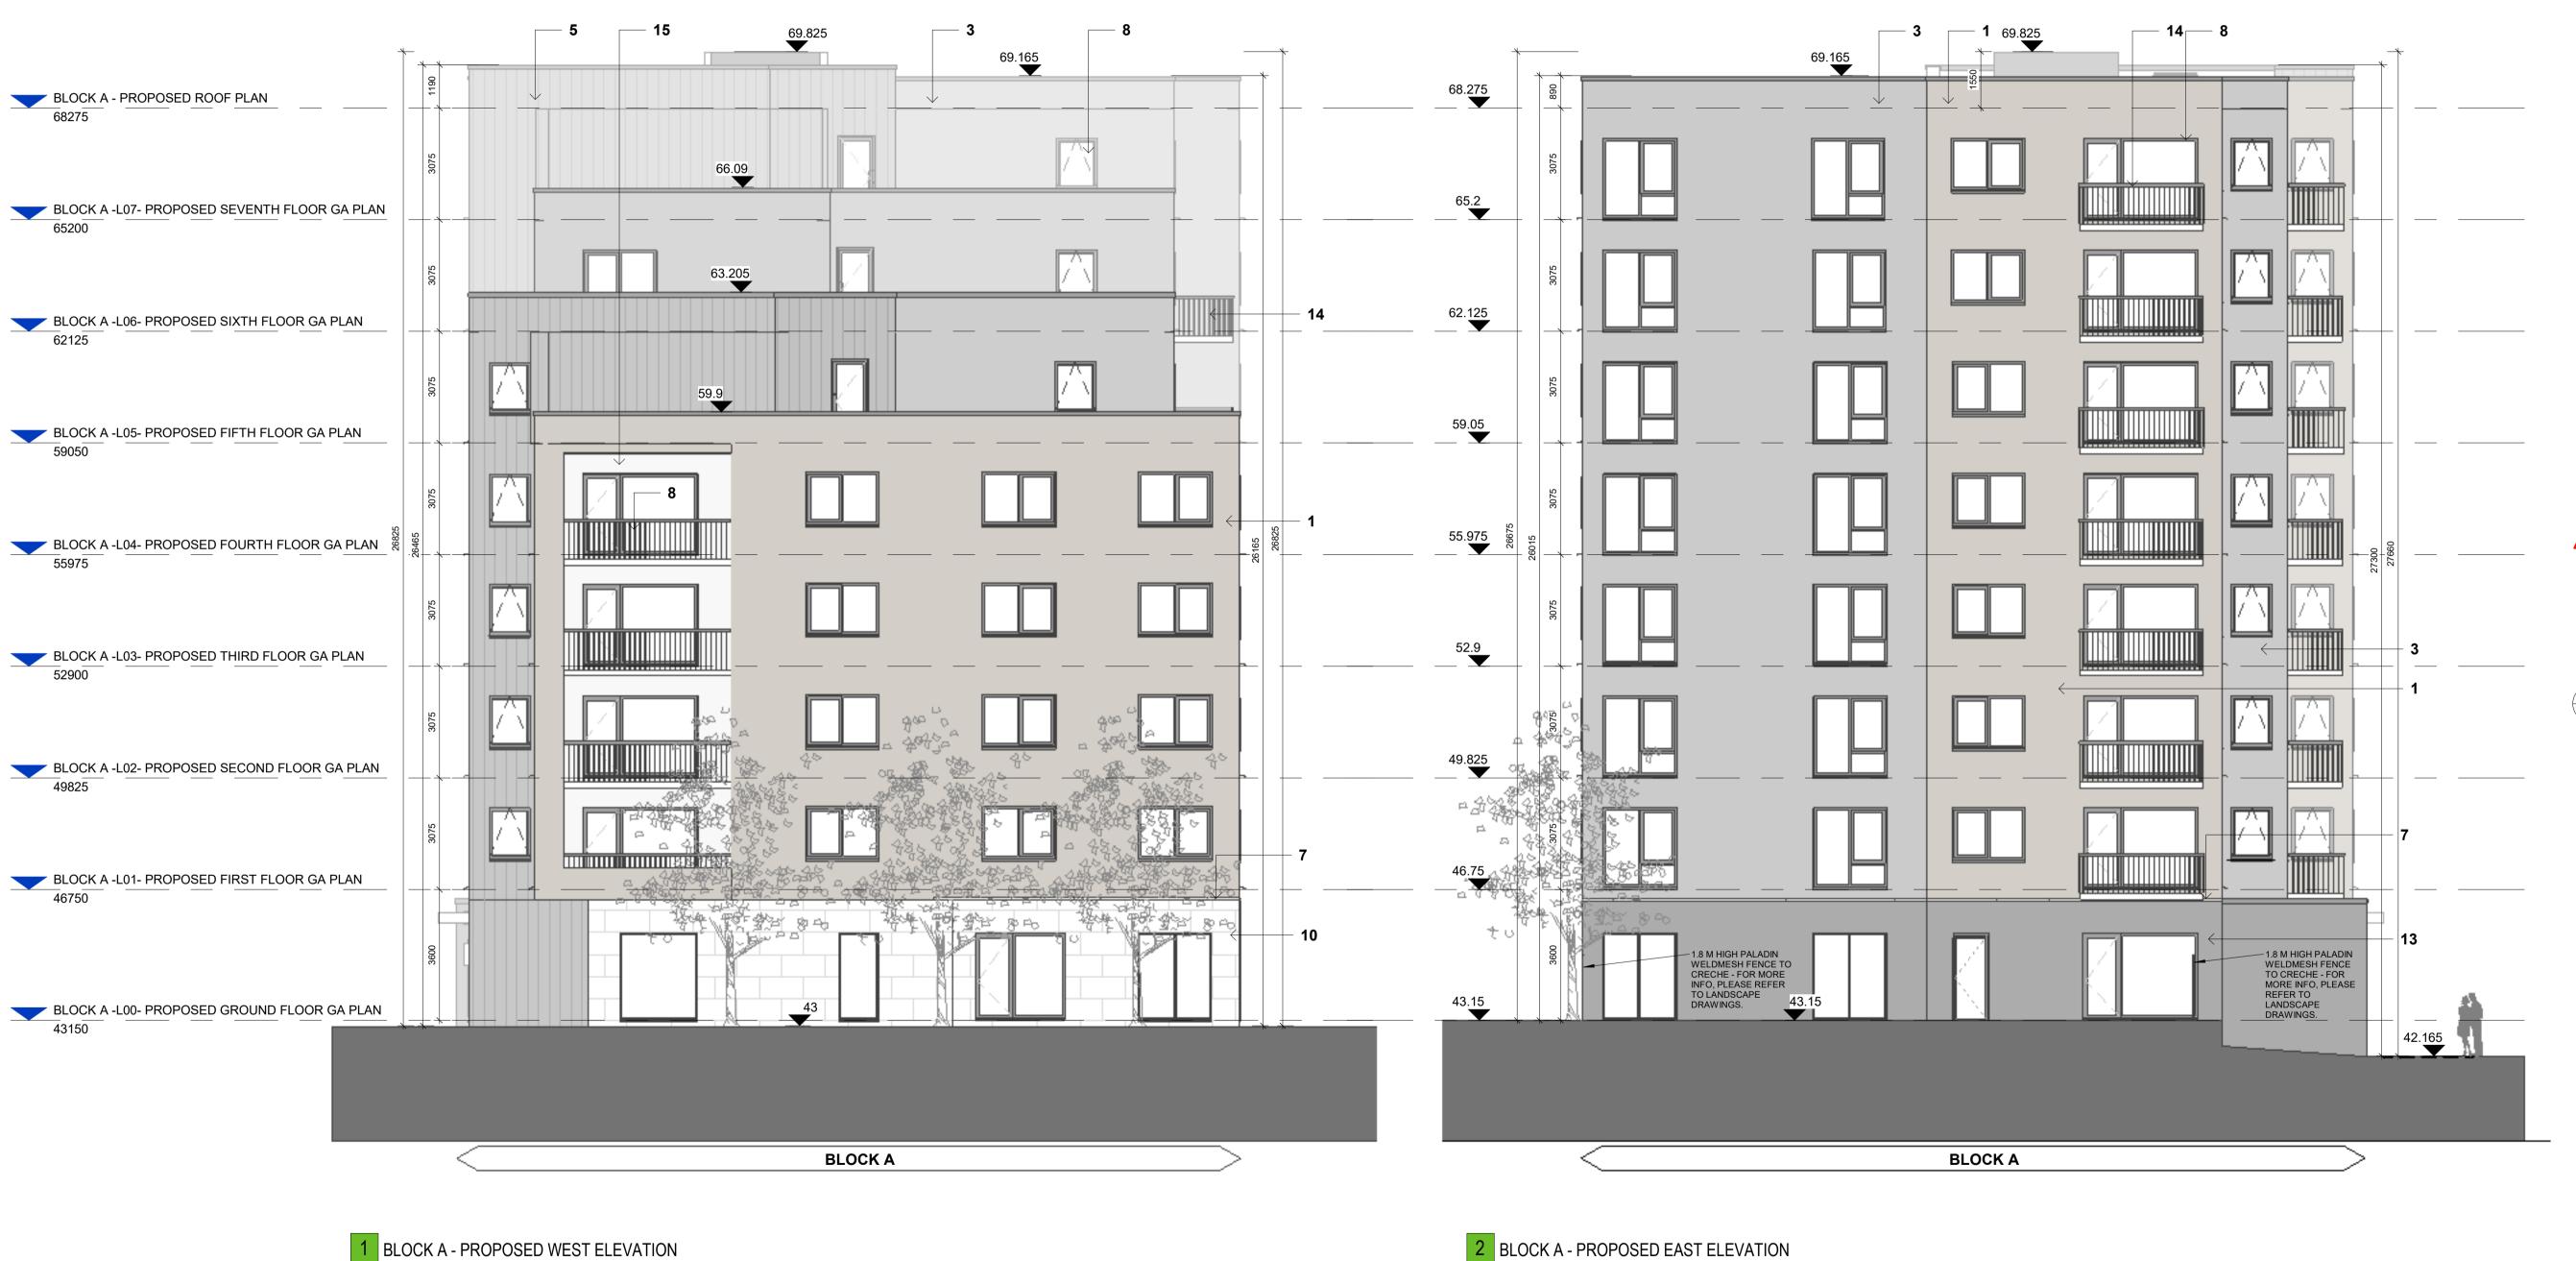

## Material Legend

- 1. Oatmeal Brickwork
- 2. Glazed balustrade with power-coated metal
- 3. Light Grey Brickwork4. Powder Coated Aluminium Doble Glazed
- Curtain Wall
- 5. Selected Metal Cladding
- 6. Powder Coated Pressed Metal Coping Detail
- 7. Powder Coated Pressed Metal8. Selected Window System to Selected Colour By
- 9. Render Finishing Off White (Column detail)
- 10. Selected Limestone Clading11. Obscure Back-Painted Glazing
- 12. Charcoal Brickwork
- 13. Dark Grey Brickwork
- 14. Metal Railing Balustrades15. Selected Off White Brick

## **PLANNING**

**EW Property Limited** 

Hartfield Place Swords Road, Whitehall, Dublin 9

D9 C7F8 Drawing Title:

BLOCK A - PROPOSED WEST & EAST **ELEVATIONS** 

| Drawn<br><b>AB</b>  | Checked AM | Paper Size A1    | Scale<br>As<br>indi | @A1<br>cated   | Date 01/17/24 |              |  |
|---------------------|------------|------------------|---------------------|----------------|---------------|--------------|--|
| Project No. PE18138 |            | Drawing No. 2002 |                     | Classification |               | Revision P02 |  |