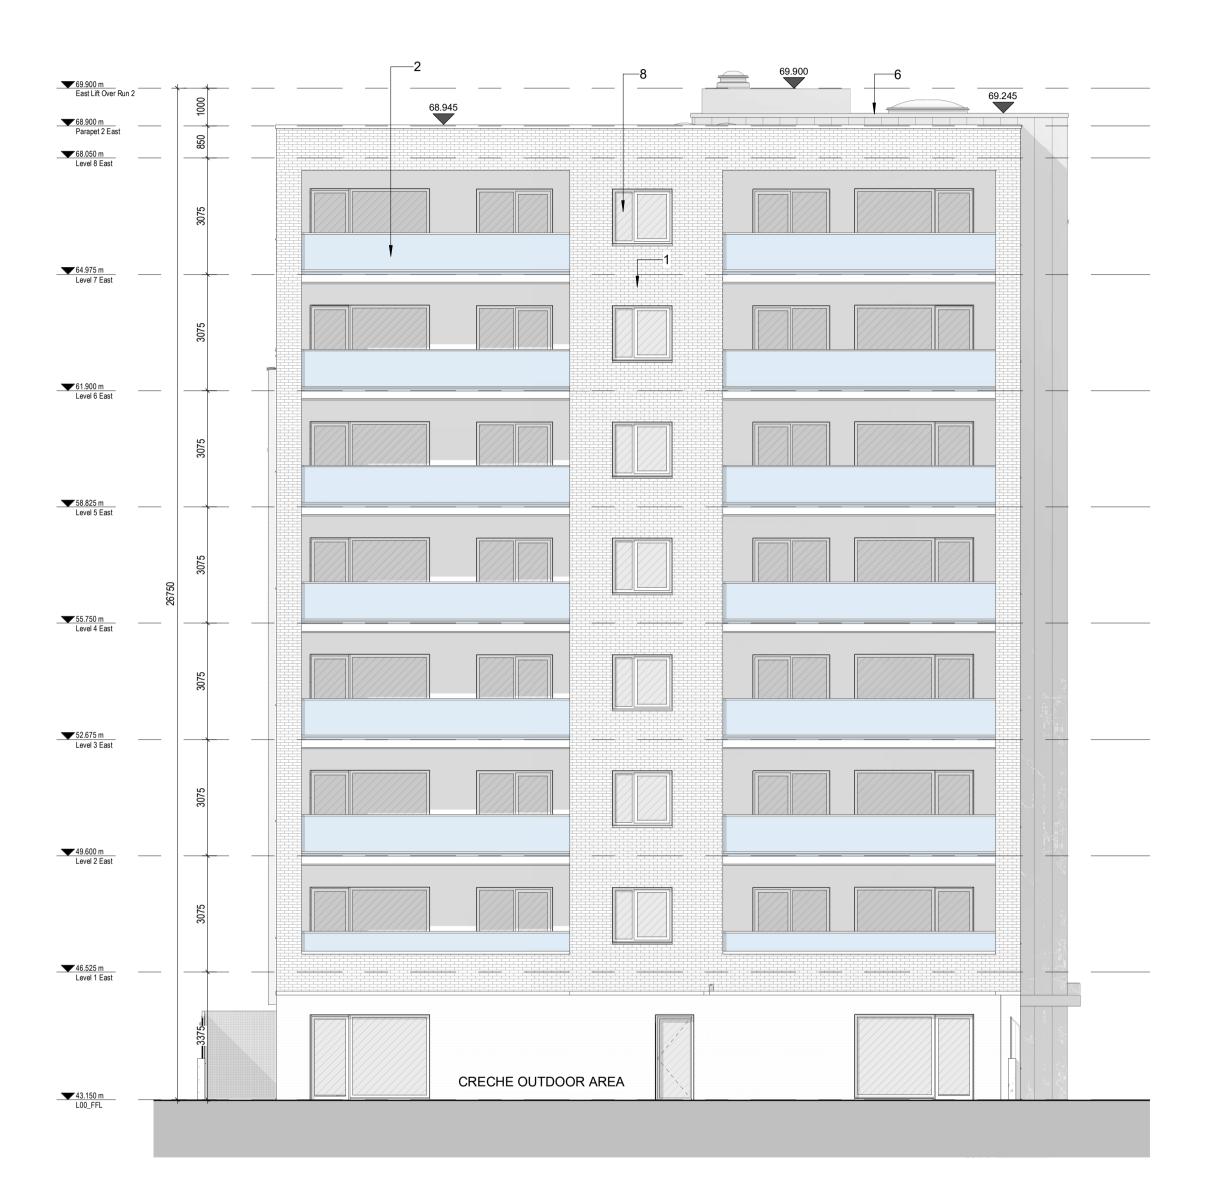

1 GA - East Elevation 1:100

2 GA - West Elevation 1:100

THE COPYRIGHT OF THIS DRAWING IS VESTED WITH C+W O'BRIEN LTD AND MUST NOT BE COPIED OR REPRODUCED WITHOUT THE CONSENT OF THE COMPANY.

FIGURED DIMENSIONS ONLY TO BE TAKEN FROM THIS DRAWING. DO NOT SCALE.

## Material Legend

- 1 Oatmeal Brickwork 2 Glazed balustrade with power-coated metal
- handrails
  3 Grey Brickwork
  4 Powder Coated Aluminium Double Glazed
  Curtain Wall
- 5 Zinc Standing Seam Cladding
  6 Powder Coated Pressed Metal Coping Detail
  7 Powder Coated Pressed Metal
  8 Powder Coated Aluminium Double Glazed
- Windows
  9 Render Finishing Off White
  10 Selected Limestone
  11 Obscure Back-Painted Glazing
- 12 Charcoal Brickwork