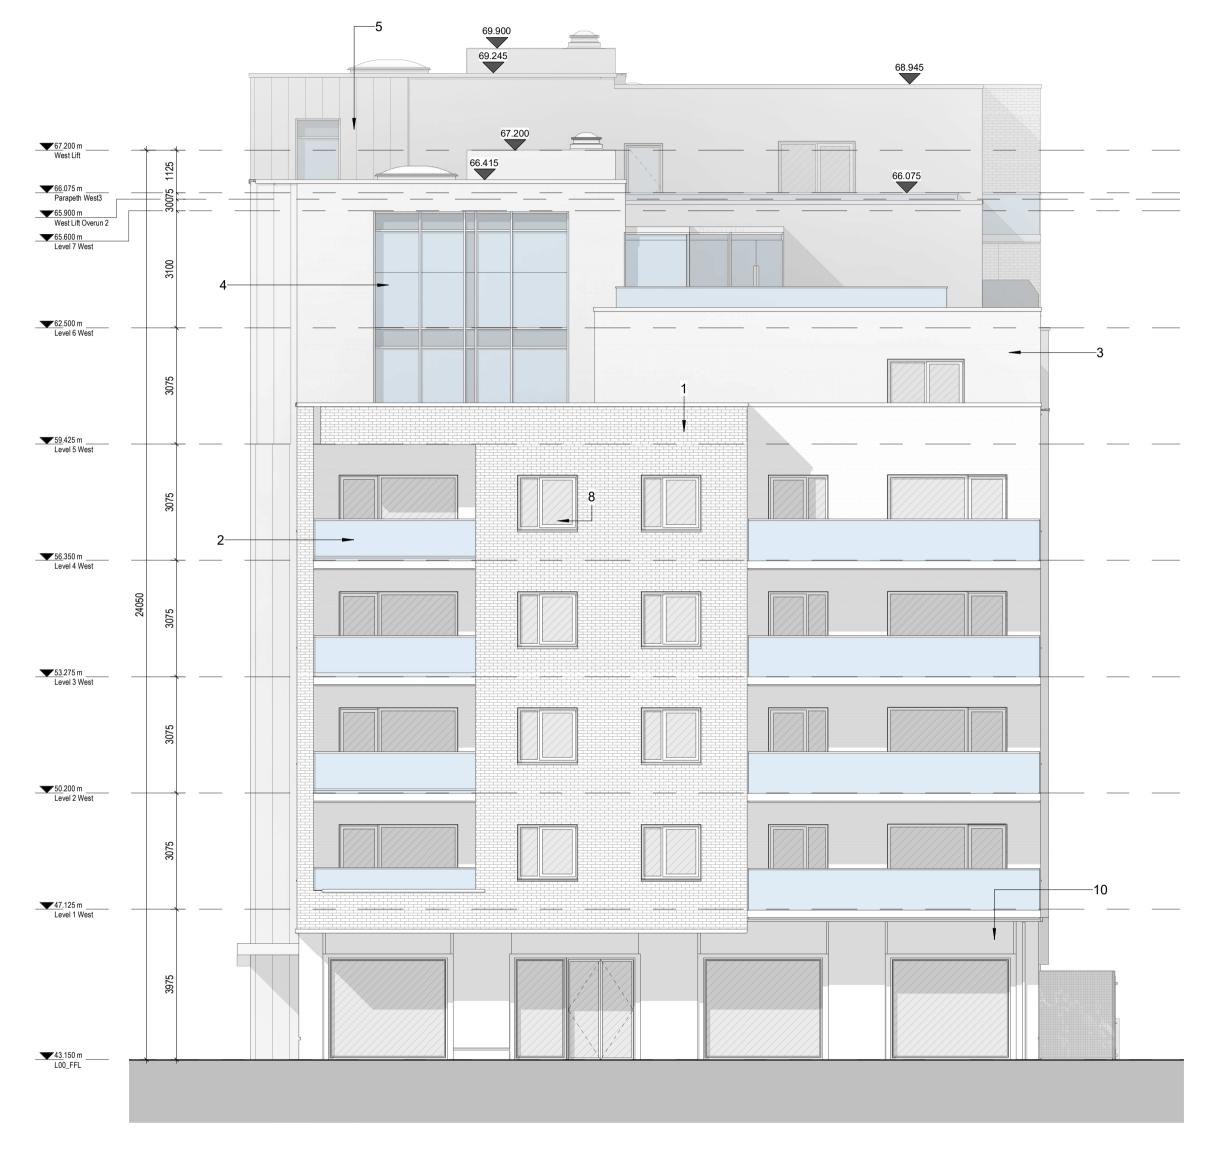

1 GA - East Elevation 1:100

2 GA - West Elevation 1:100

THE COPYRIGHT OF THIS DRAWING IS VESTED WITH C+W O'BRIEN LTD AND MUST NOT BE COPIED OR REPRODUCED WITHOUT THE CONSENT OF THE COMPANY.

FIGURED DIMENSIONS ONLY TO BE TAKEN FROM THIS DRAWING. DO NOT SCALE.

## Material Legend

- 1 Oatmeal Brickwork 2 Glazed balustrade with power-coated metal
- handrails
  3 Grey Brickwork
  4 Powder Coated Aluminium Double Glazed
  Curtain Wall
- 5 Zinc Standing Seam Cladding
  6 Powder Coated Pressed Metal Coping Detail
  7 Powder Coated Pressed Metal
  8 Powder Coated Aluminium Double Glazed
- Windows
  9 Render Finishing Off White
  10 Selected Limestone
  11 Obscure Back-Painted Glazing
- 12 Charcoal Brickwork