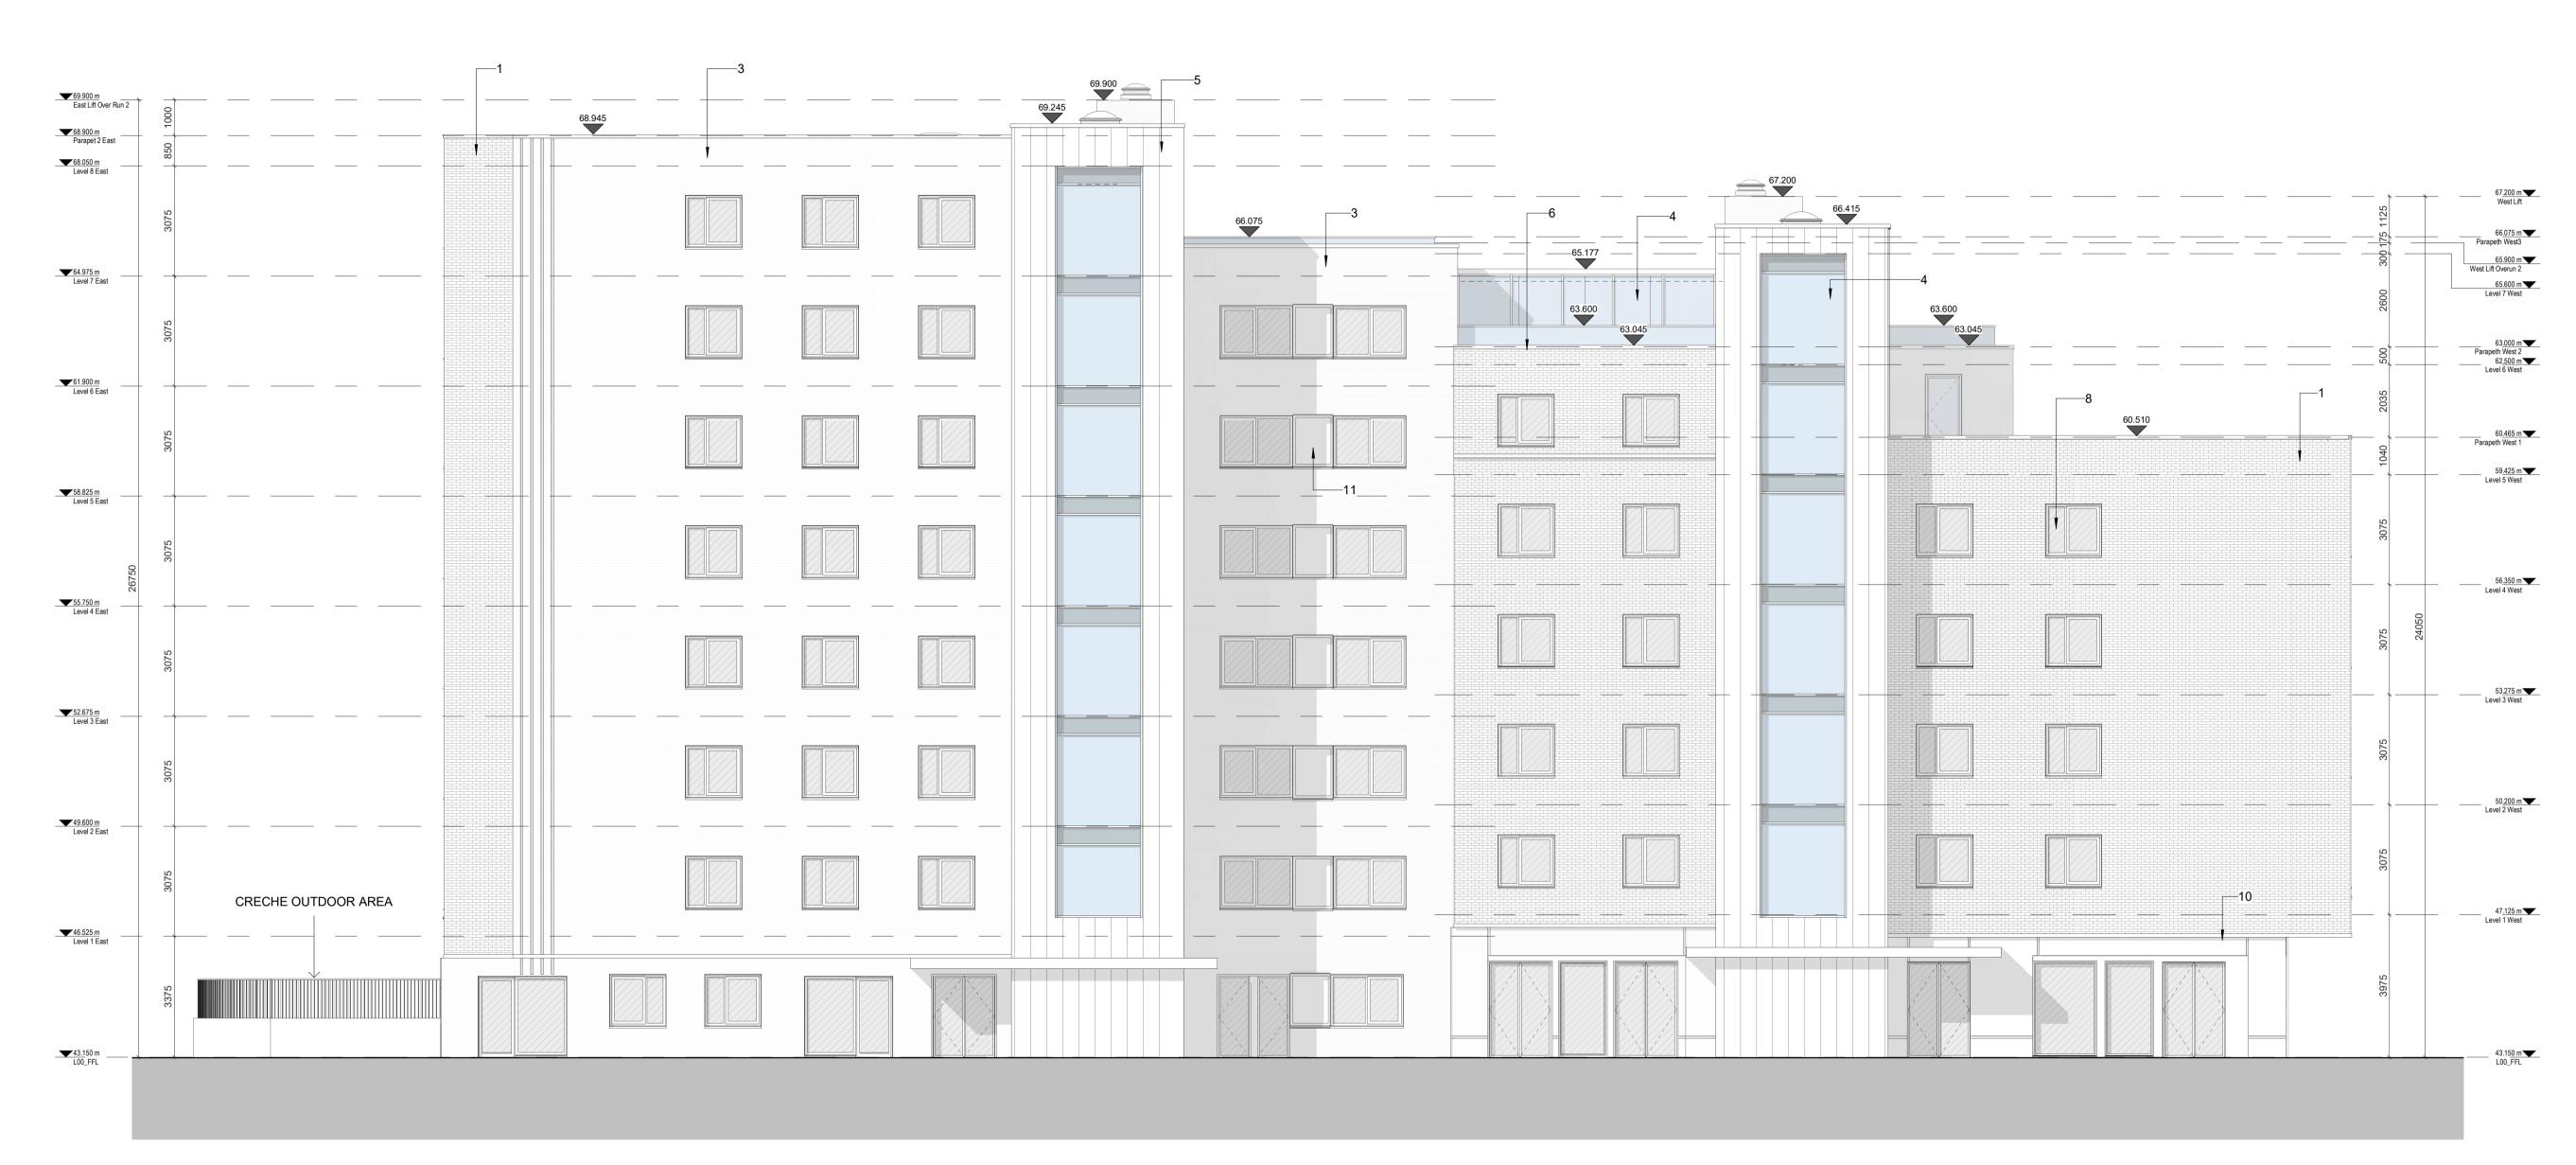

1 GA - North Elevation 1 : 100

THE COPYRIGHT OF THIS DRAWING IS VESTED WITH C+W O'BRIEN LTD AND MUST NOT BE COPIED OR REPRODUCED WITHOUT THE CONSENT OF THE COMPANY.

FIGURED DIMENSIONS ONLY TO BE TAKEN FROM THIS DRAWING.
DO NOT SCALE.
ALL CONTRACTORS MUST VISIT THE SITE AND BE RESPONSIBLE
FOR CHECKING ALL SETTING OUT DIMENSIONS AND NOTIFYING THE ARCHITECT OF ANY DISCREPANCIES PRIOR TO ANY MANUFACTURE OR CONSTRUCTION WORK.

## Material Legend

1 Oatmeal Brickwork 2 Glazed balustrade with power-coated metal

handrails 3 Grey Brickwork 4 Powder Coated Aluminium Double Glazed Curtain Wall

5 Zinc Standing Seam Cladding 6 Powder Coated Pressed Metal Coping Detail 7 Powder Coated Pressed Metal 8 Powder Coated Aluminium Double Glazed

Windows
9 Render Finishing Off White
10 Selected Limestone
11 Obscure Back-Painted Glazing
12 Charcoal Brickwork

PERMITTED SHD (Subject To Conditions) Reg Ref: ABP-313289-22

Project Stage