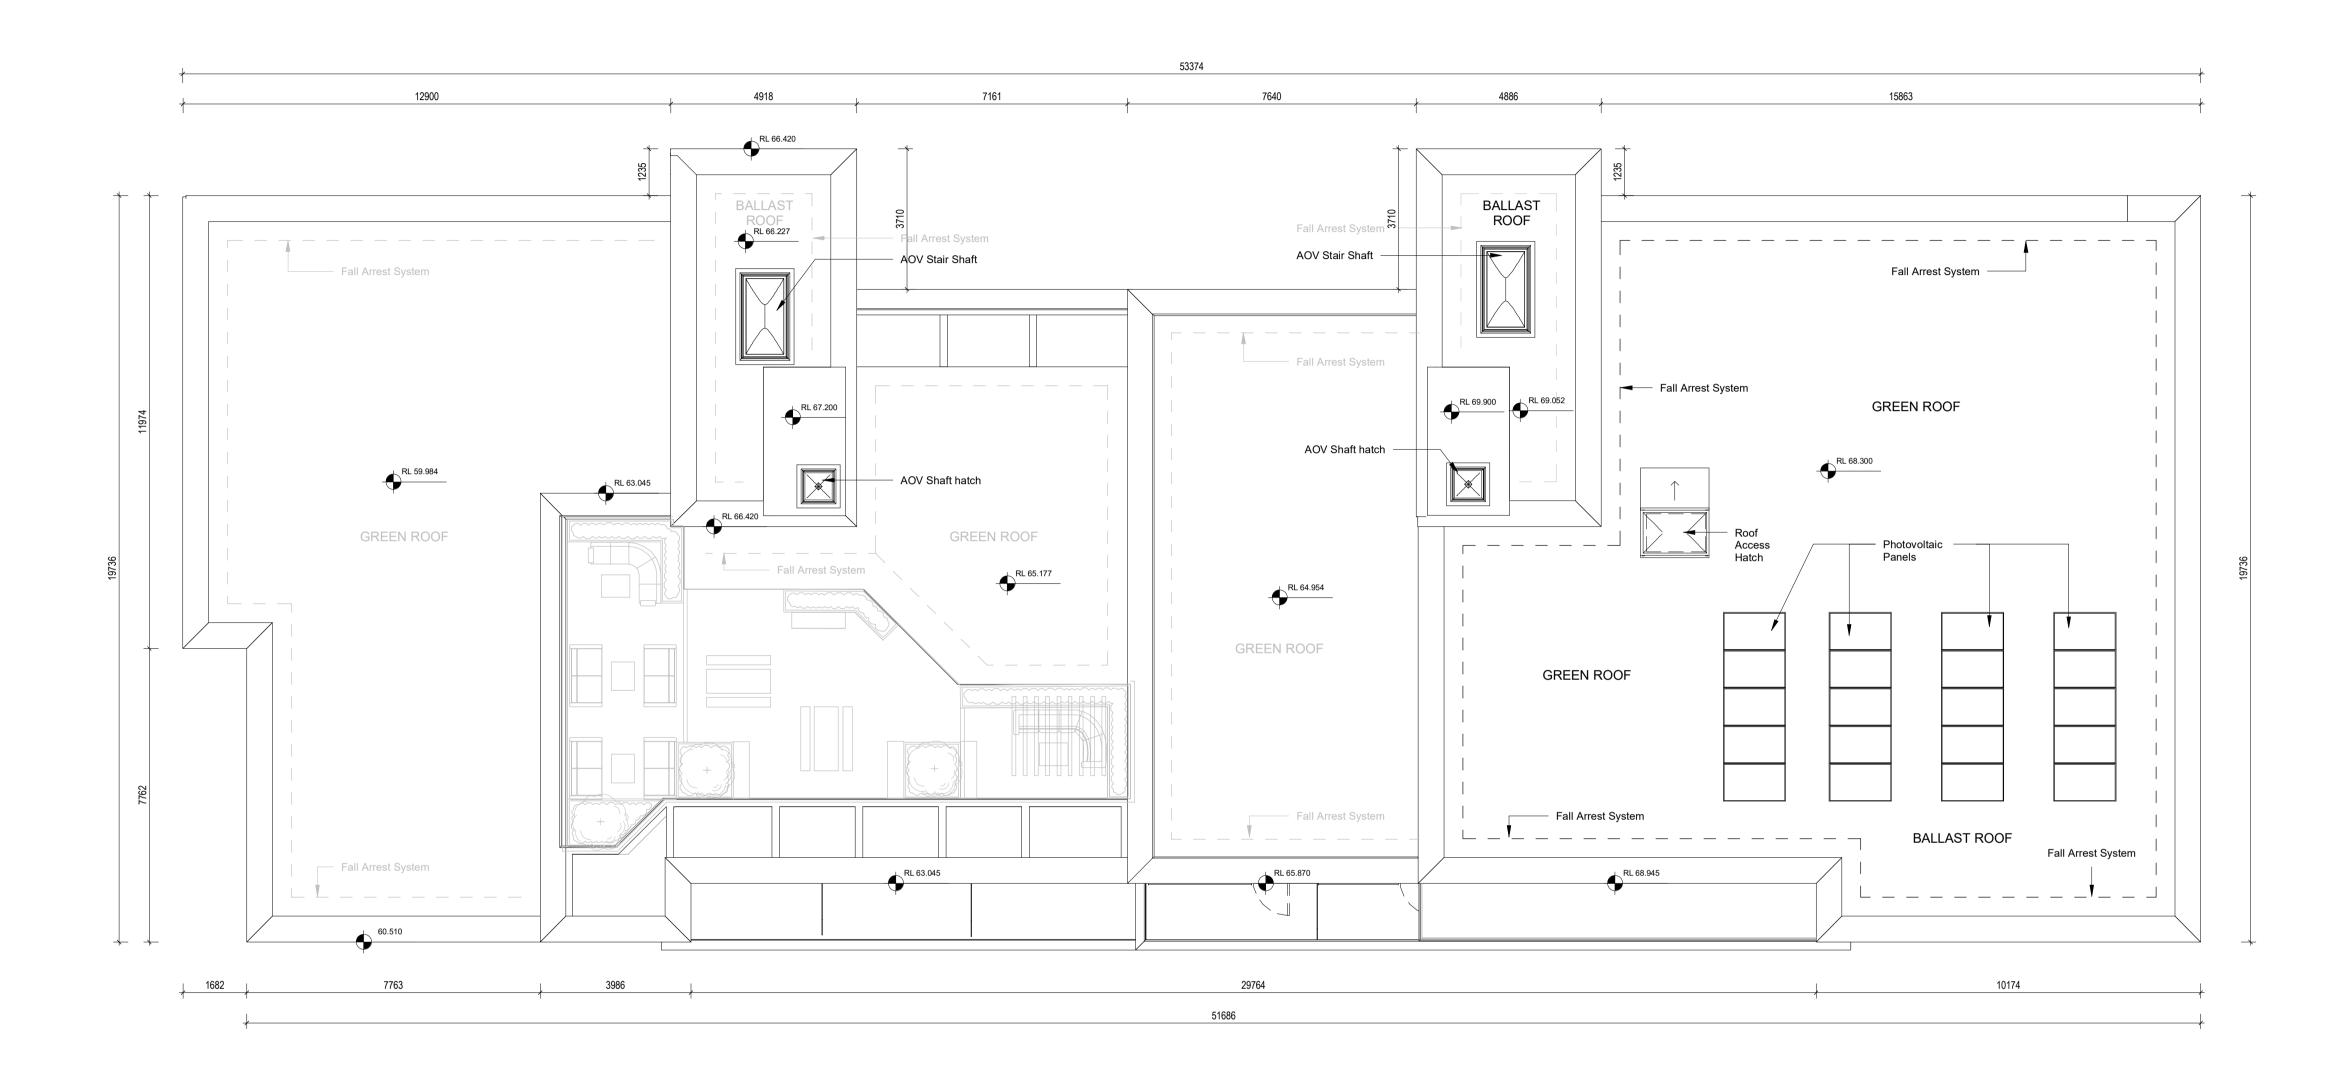

## **PLANNING**

Client:
Eastwise Construction Ltd

Hartfield Place Swords Road, Whitehall, Dublin 9 D09 C7F8

Drawing Title:

BLOCK A - Roof Plan GA - 472 Units

| СМ | A1 |           |           |           |           |           |
|----|----|-----------|-----------|-----------|-----------|-----------|
|    | Λ1 | 1:100 @A1 |           | Mar. 20   | )22       |           |
| ,  |    |           | Classif   | ication   |           | Revisio   |
|    |    |           |           |           |           |           |
|    | PL | PL 01250  | PL 012508 | PL 012508 | PL 012508 | PL 012508 |