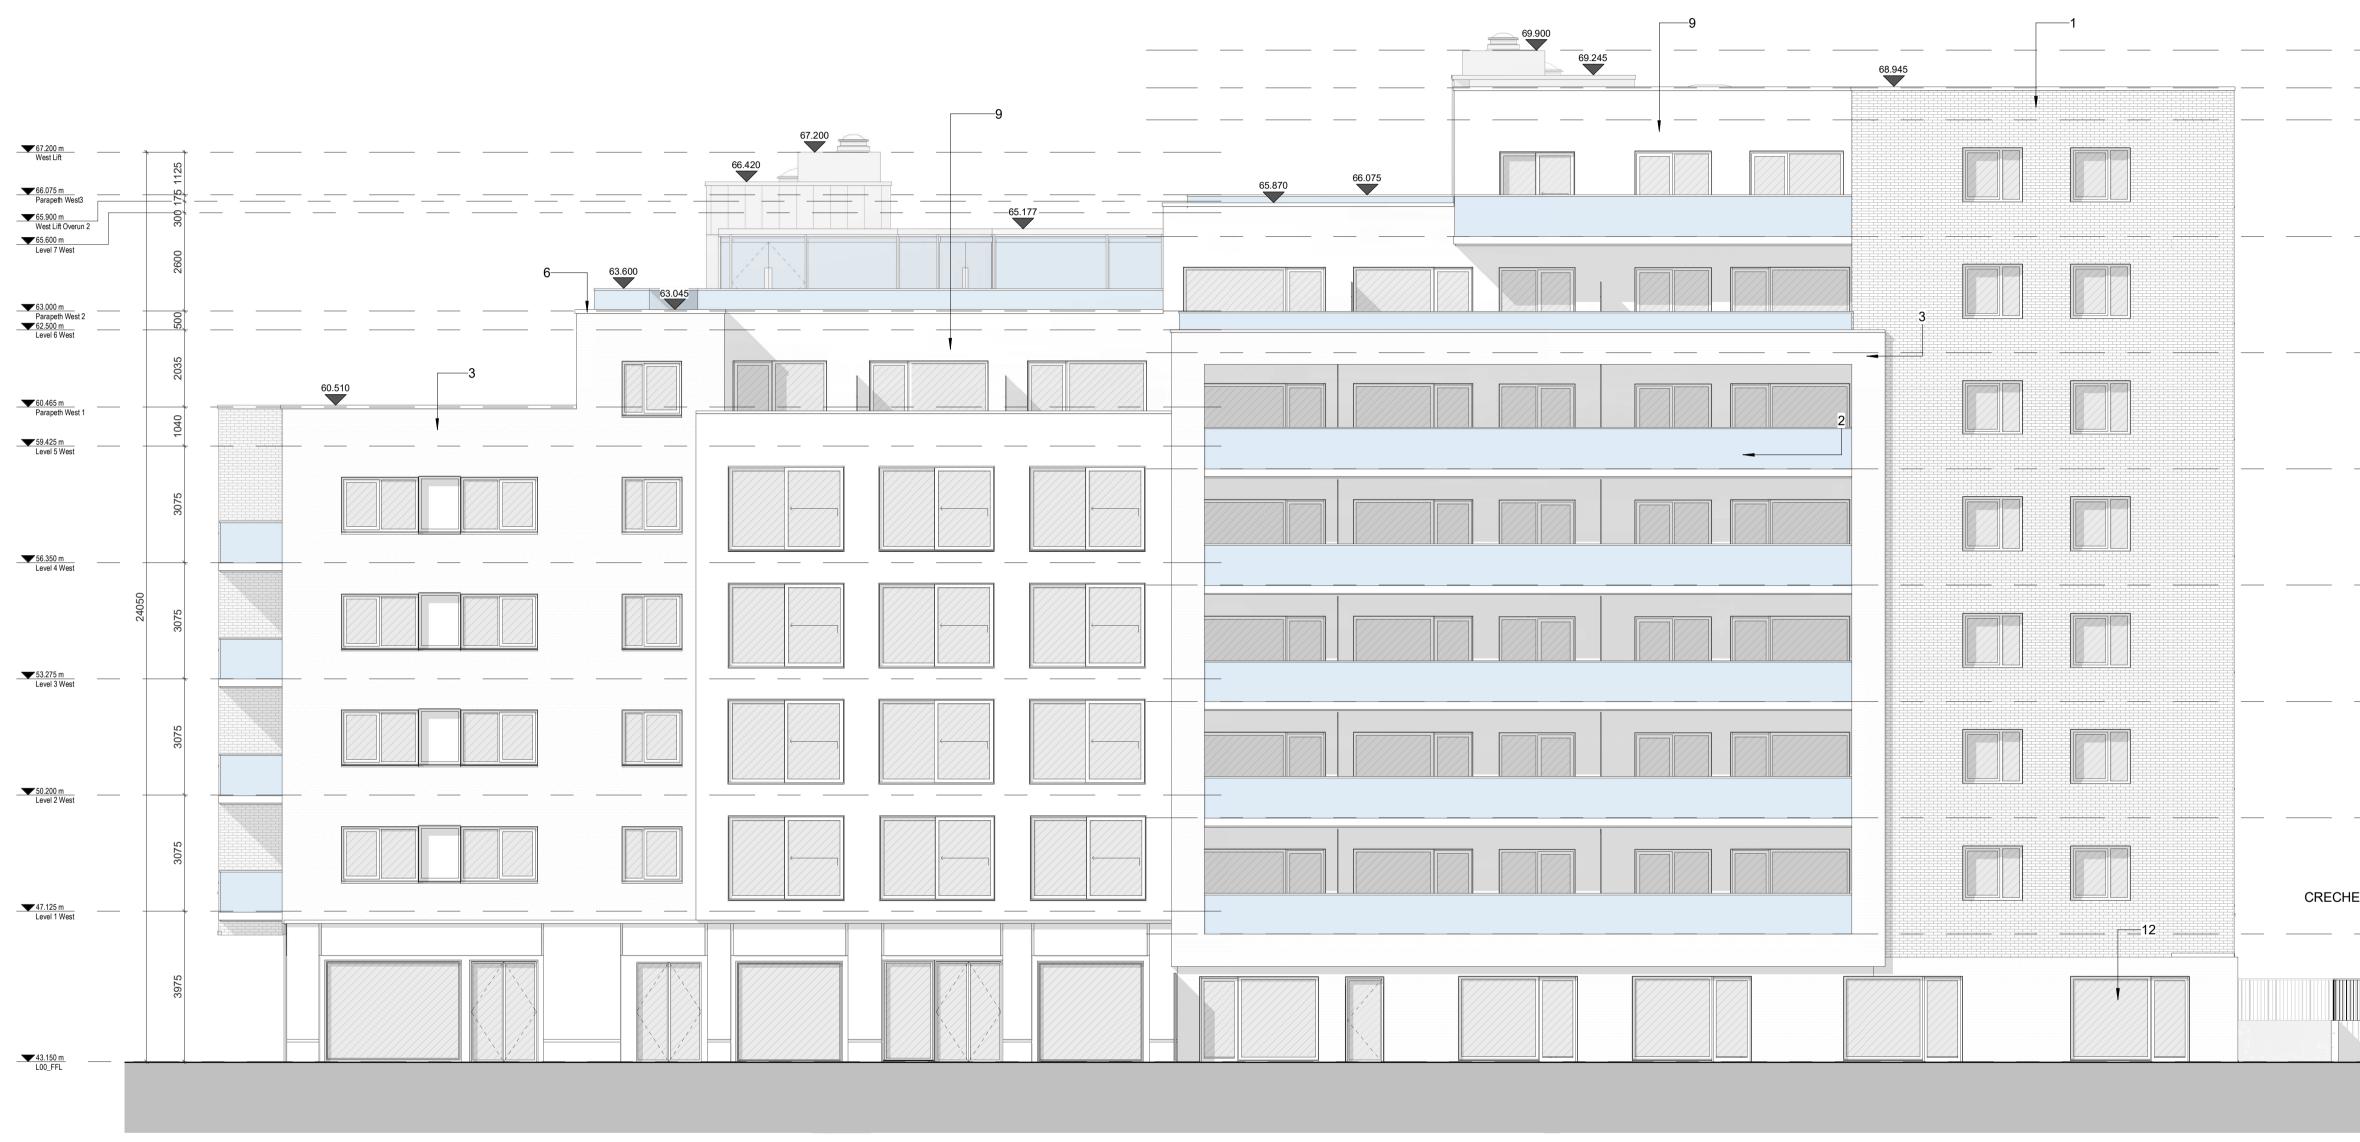

NOTES:

- 1 Oatmeal Brickwork
- 2 Glazed balustrade with power-coated metal
- andrails
  3 Grey Brickwork
  4 Powder Coated Aluminium Double Glazed
  Curtain Wall

- 5 Zinc Standing Seam Cladding 6 Powder Coated Pressed Metal Coping Detail 7 Powder Coated Pressed Metal 8 Powder Coated Aluminium Double Glazed

- Windows 9 Render Finishing Off White 10 Selected Limestone 11 Obscure Back-Painted Glazing 12 Charcoal Brickwork

Eastwise Construction Ltd

## Project:

Hartfield Place Swords Road, Whitehall, Dublin 9

D09 C7F8 Drawing Title:

BLOCK A - South Elevation GA - 472 Units

C+W O'BRIEN No.1 Sarsfield Quay, Dublin 7, D07 R9FH t: 01 518 0170 e: admin@cwoarchitects.ie Dublin I Cork I Galway I London I UK & Europe +