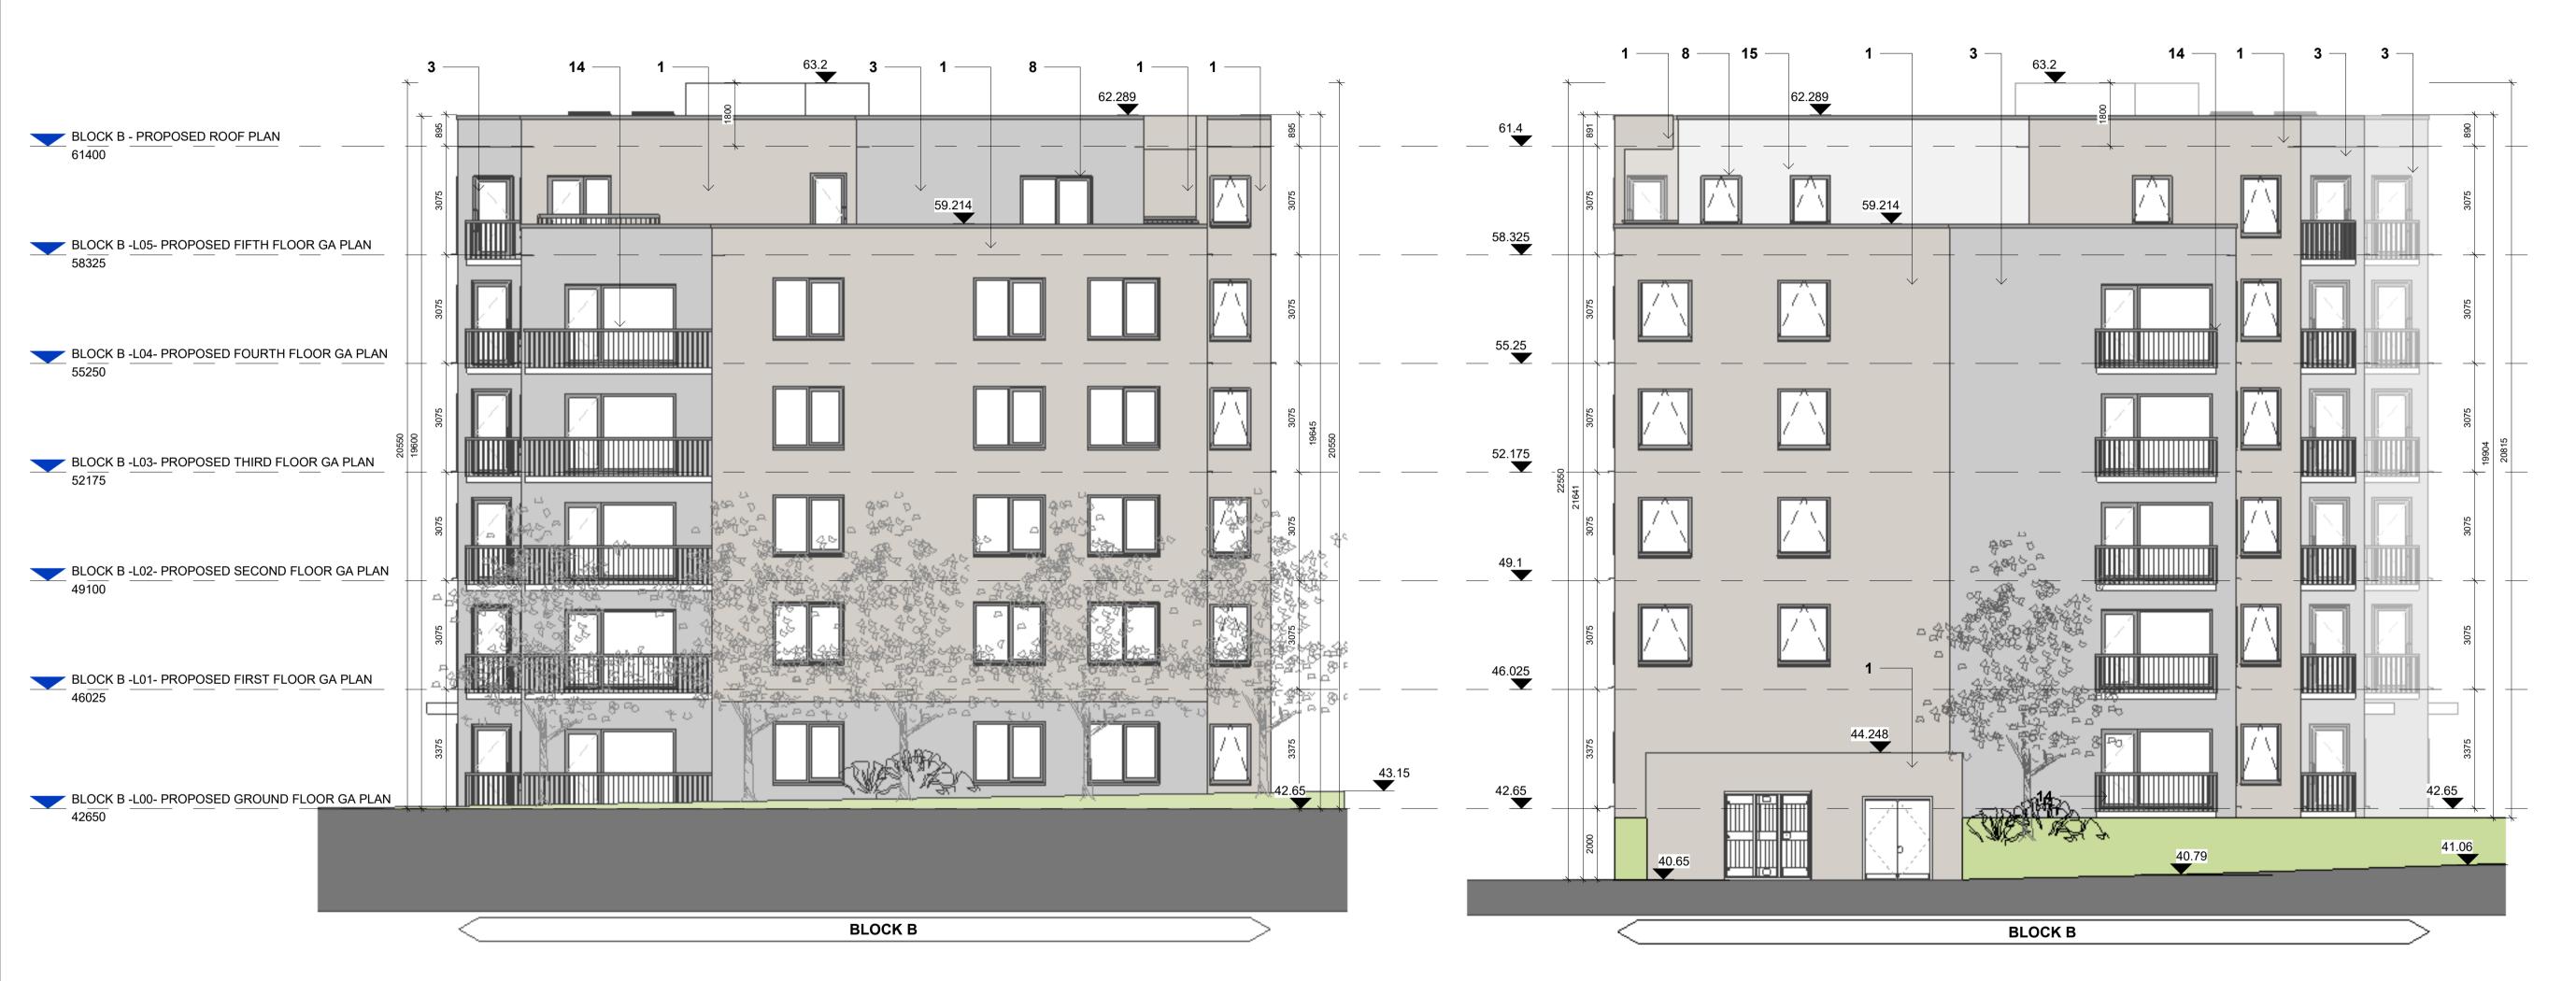

1 BLOCK B - PROPOSED NORTH ELEVATION 1 : 100

2 BLOCK B - PROPOSED SOUTH ELEVATION 1 : 100

THE COPYRIGHT OF THIS DRAWING IS VESTED WITH CW O'BRIEN ARCHITECTS LIMITED AND MUST NOT BE COPIED OR REPRODUCED WITHOUT THE CONSENT OF THE COMPANY.

## Material Legend

- 1. Oatmeal Brickwork
- 2. Glazed balustrade with power-coated metal handrails
- 3. Light Grey Brickwork4. Powder Coated Aluminium Doble Glazed
- Curtain Wall
- 5. Selected Metal Cladding
- 6. Powder Coated Pressed Metal Coping Detail
- 7. Powder Coated Pressed Metal 8. Selected Window System to Selected Colour By
- 9. Render Finishing Off White (Column detail)
- 10. Selected Limestone Clading
  11. Obscure Back-Painted Glazing
  12. Charcoal Brickwork

- 13. Dark Grey Brickwork
- 14. Metal Railing Balustrades 15. Selected Off White Brick

Hartfield Place

Swords Road, Whitehall, Dublin 9 D9 C7F8

Drawing Title:

BLOCK B - PROPOSED NORTH & SOUTH ELEVATIONS

| <b>&gt;</b> | Drawn<br><b>AB</b>  | Checked<br><b>AM</b> | Paper Size A1    | Scale<br>As<br>indi | @A1<br>cated   | Date 01/17/24 | 1      |
|-------------|---------------------|----------------------|------------------|---------------------|----------------|---------------|--------|
|             | Project No. PE18138 |                      | Drawing No. 2002 |                     | Classification |               | Revisi |