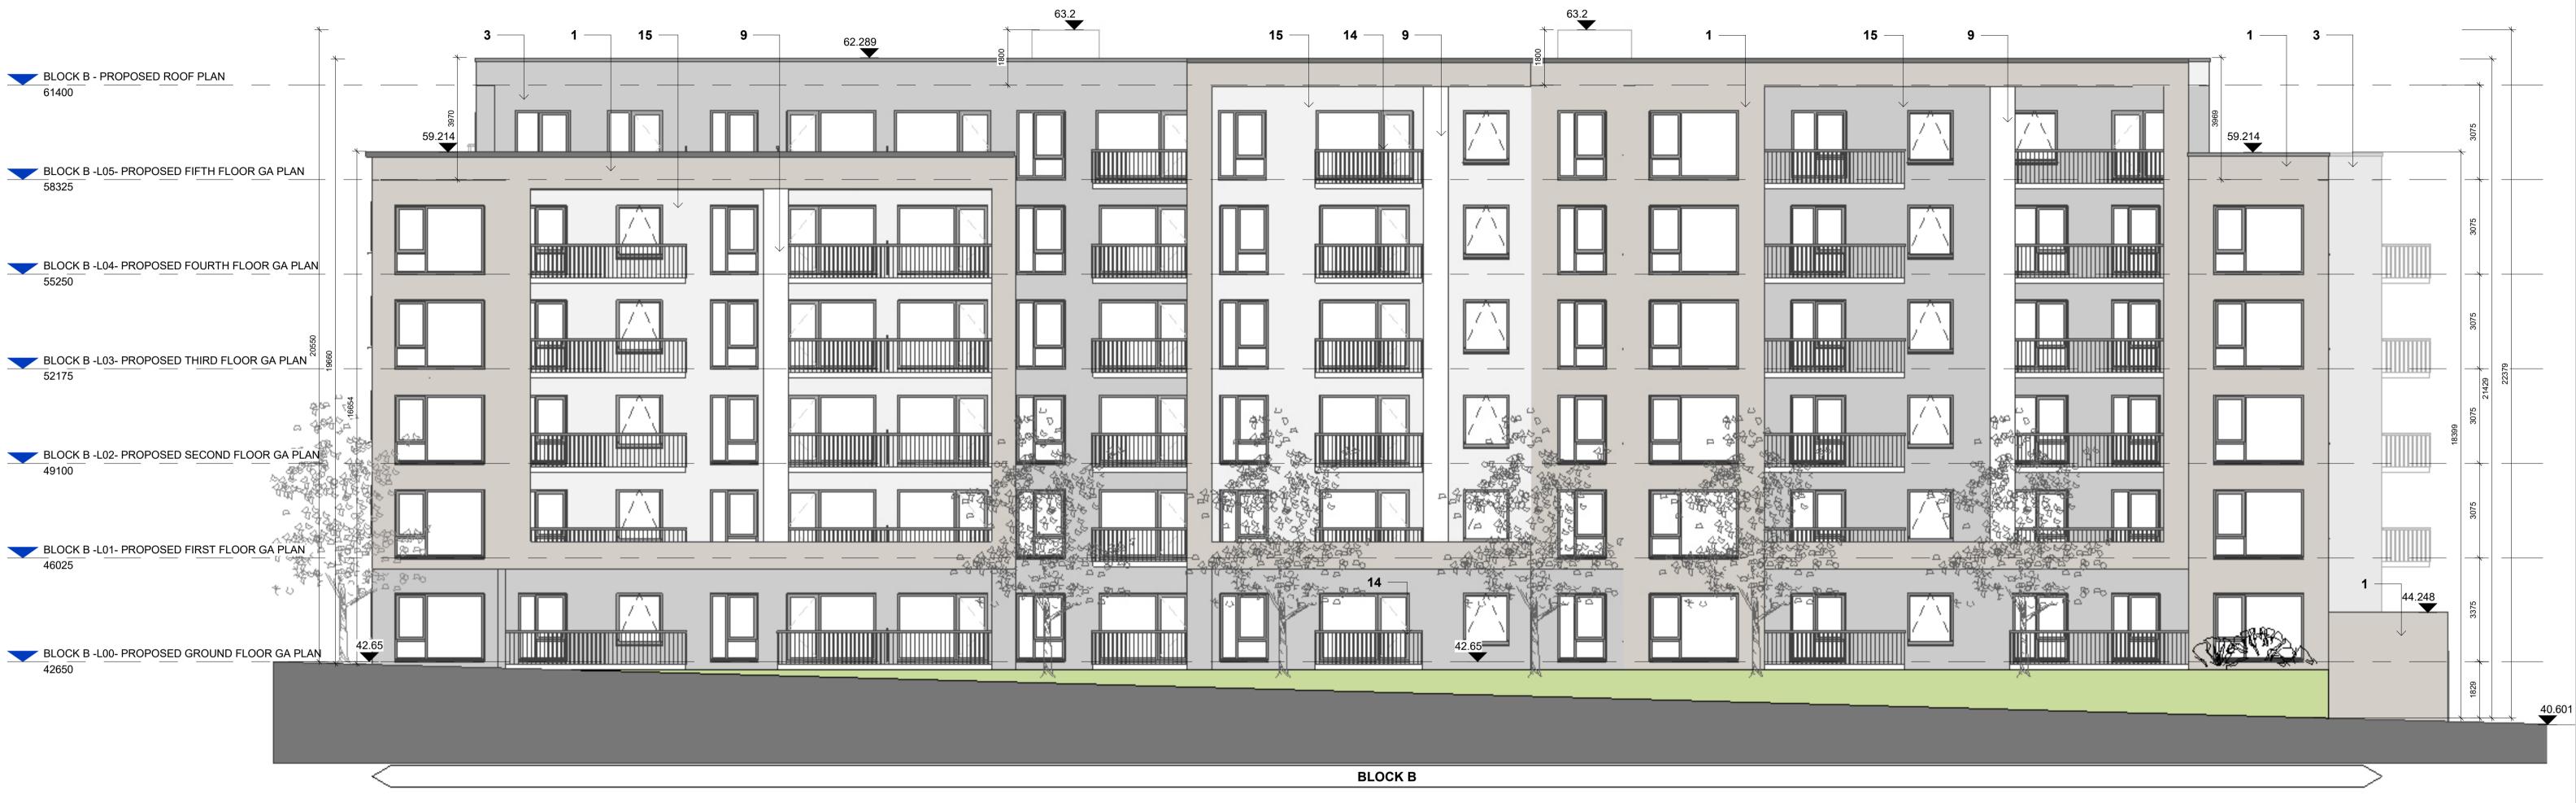

1 BLOCK B - PROPOSED WEST ELEVATION 1 : 100

Material Legend

- 1. Oatmeal Brickwork
- 2. Glazed balustrade with power-coated metal
- handrails
- 3. Light Grey Brickwork 4. Powder Coated Aluminium Doble Glazed
- Curtain Wall
- 5. Selected Metal Cladding
- 6. Powder Coated Pressed Metal Coping Detail7. Powder Coated Pressed Metal
- 8. Selected Window System to Selected Colour By
- Architect
- 9. Render Finishing Off White (Column detail) 10. Selected Limestone Clading
- 11. Obscure Back-Painted Glazing 12. Charcoal Brickwork
- 13. Dark Grey Brickwork 14. Metal Railing Balustrades
- 15. Selected Off White Brick