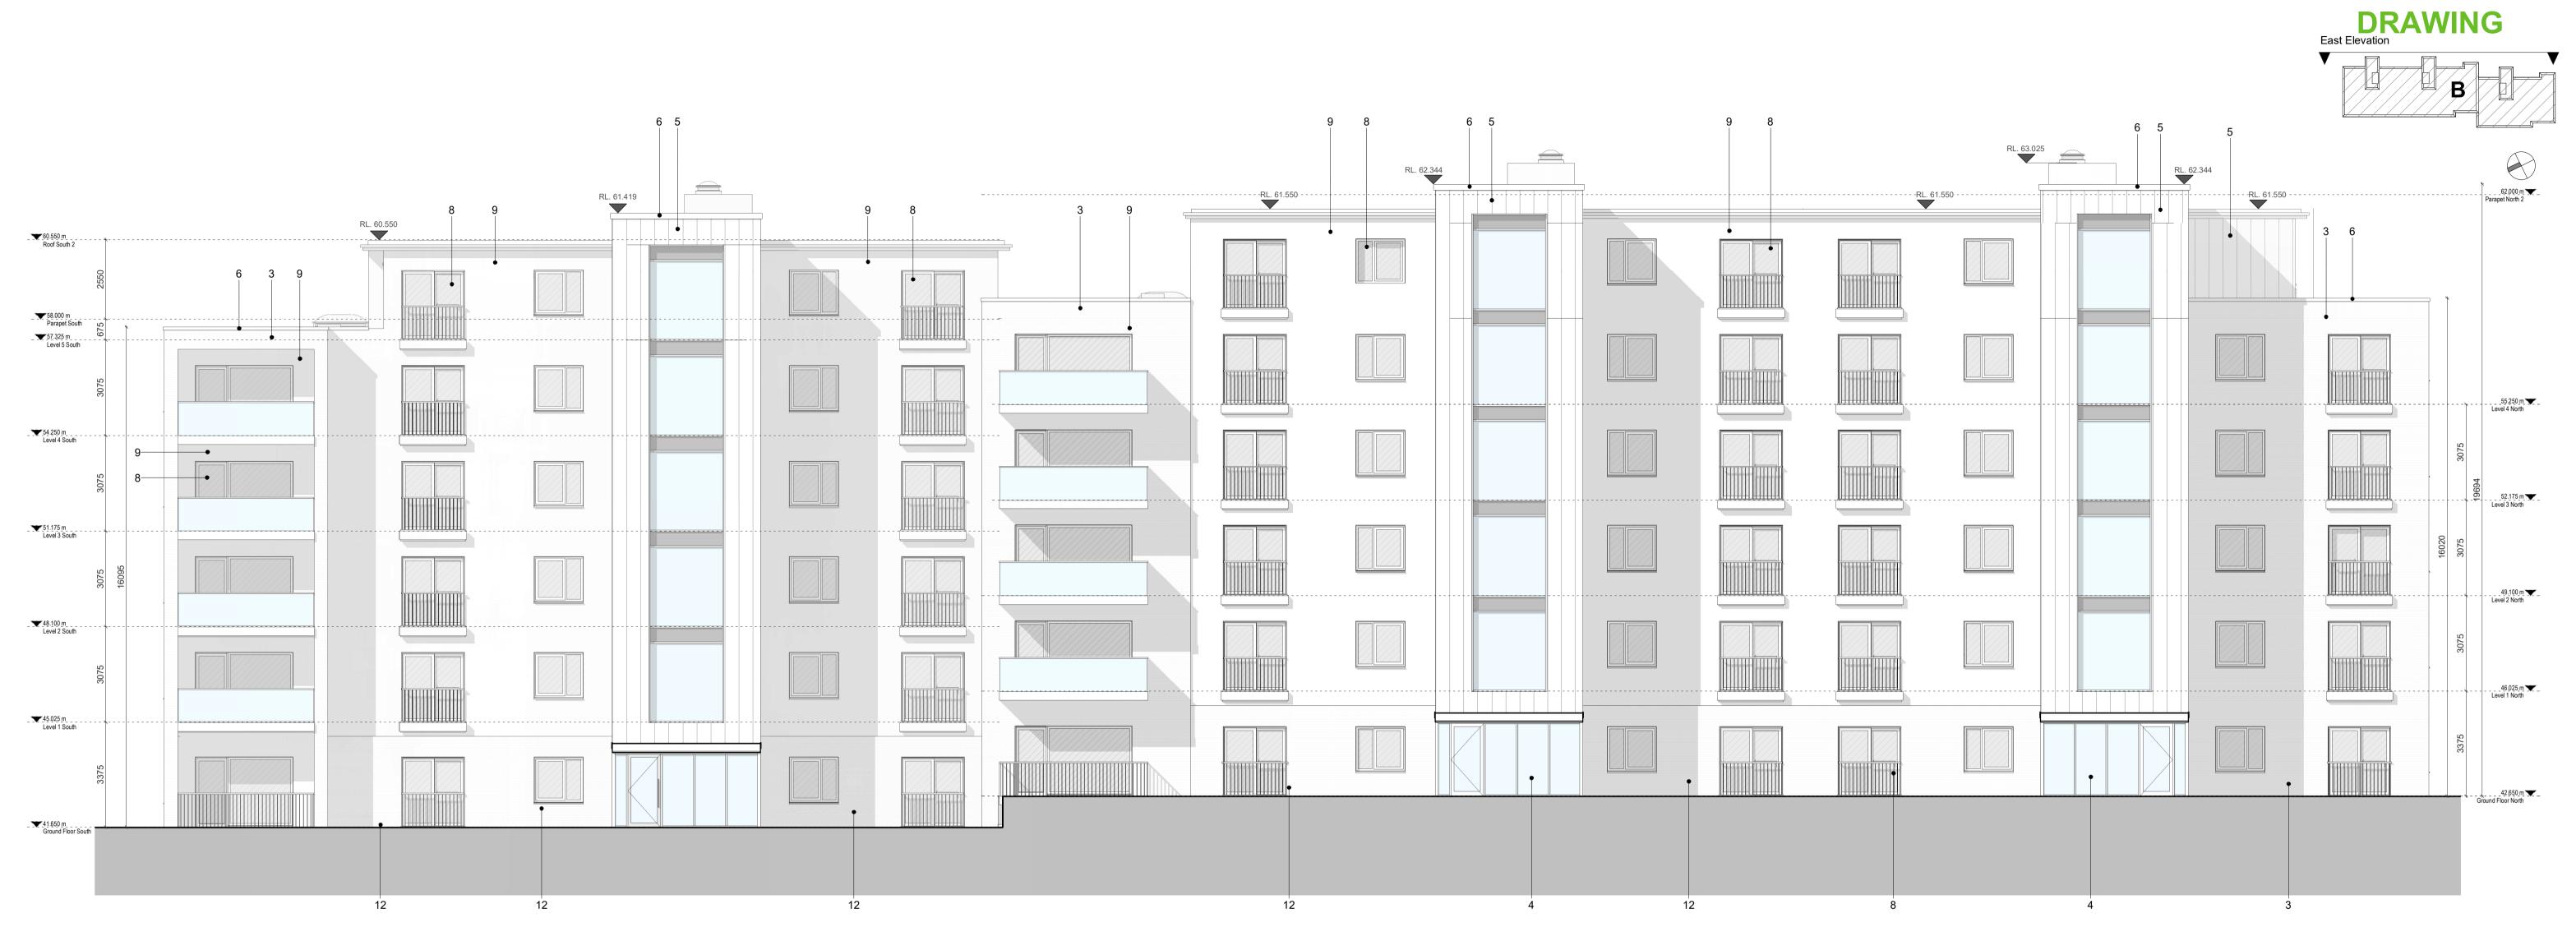

1 GA - East Elevation

1 : 100

7) Powder Coated Pressed Metal

8) Powder Coated Aluminium Double Glazed Windows 9) Render Finishing Off White

10) Selected Limestone 11) Obscure Back-Painted Glazing

12) Charcoal Brickwork

Hartfield Place Swords Road, Whitehall, Dublin 9 D09 C7F8

Drawing Title:

BLOCK B - East Elevation GA - 472 Units

DrawnCheckedPaper SizeScaleDateDPCMA11:100@A1Mar. 2022 Project No. Drawing No. Classification Revision 022522 HARTPL File Name

Please consider the environment before printing this sheet

Material Legend

1) Oatmeal Brickwork

2) Glazed balustrade with power-coated metal handrails 3) Grey Brickwork

4) Powder Coated Aluminium Double Glazed Curtain Wall

5) Zinc Standing Seam Cladding

6) Powder Coated Pressed Metal Coping Detail