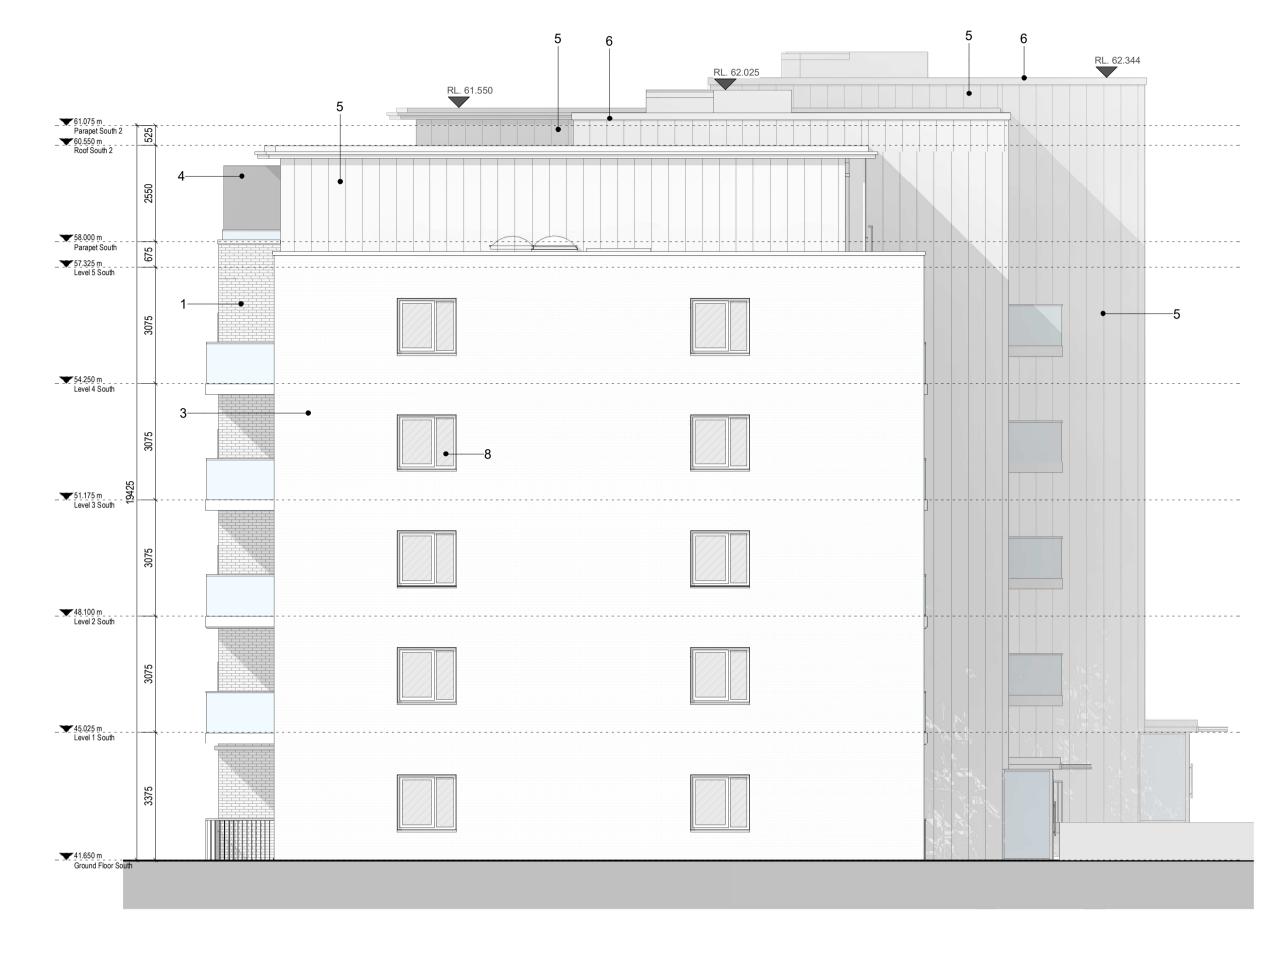

1 GA - North Elevation 1:100

2 GA - South Elevation 1 : 100

THE COPYRIGHT OF THIS DRAWING IS VESTED WITH C+W O'BRIEN LTD AND MUST NOT BE COPIED OR REPRODUCED WITHOUT THE CONSENT OF THE COMPANY.

FIGURED DIMENSIONS ONLY TO BE TAKEN FROM THIS DRAWING. DO NOT SCALE.
ALL CONTRACTORS MUST VISIT THE SITE AND BE RESPONSIBLE FOR CHECKING ALL SETTING OUT DIMENSIONS AND NOTIFYING THE ARCHITECT OF ANY DISCREPANCIES PRIOR TO ANY MANUFACTURE OR CONSTRUCTION WORK.

1) Oatmeal Brickwork

2) Glazed balustrade with power-coated metal handrails

3) Grey Brickwork

4) Powder Coated Aluminium Double Glazed Curtain Wall

5) Zinc Standing Seam Cladding

6) Powder Coated Pressed Metal Coping Detail

7) Powder Coated Pressed Metal

8) Powder Coated Aluminium Double Glazed Windows

9) Render Finishing Off White

10) Selected Limestone

11) Obscure Back-Painted Glazing

12) Charcoal Brickwork