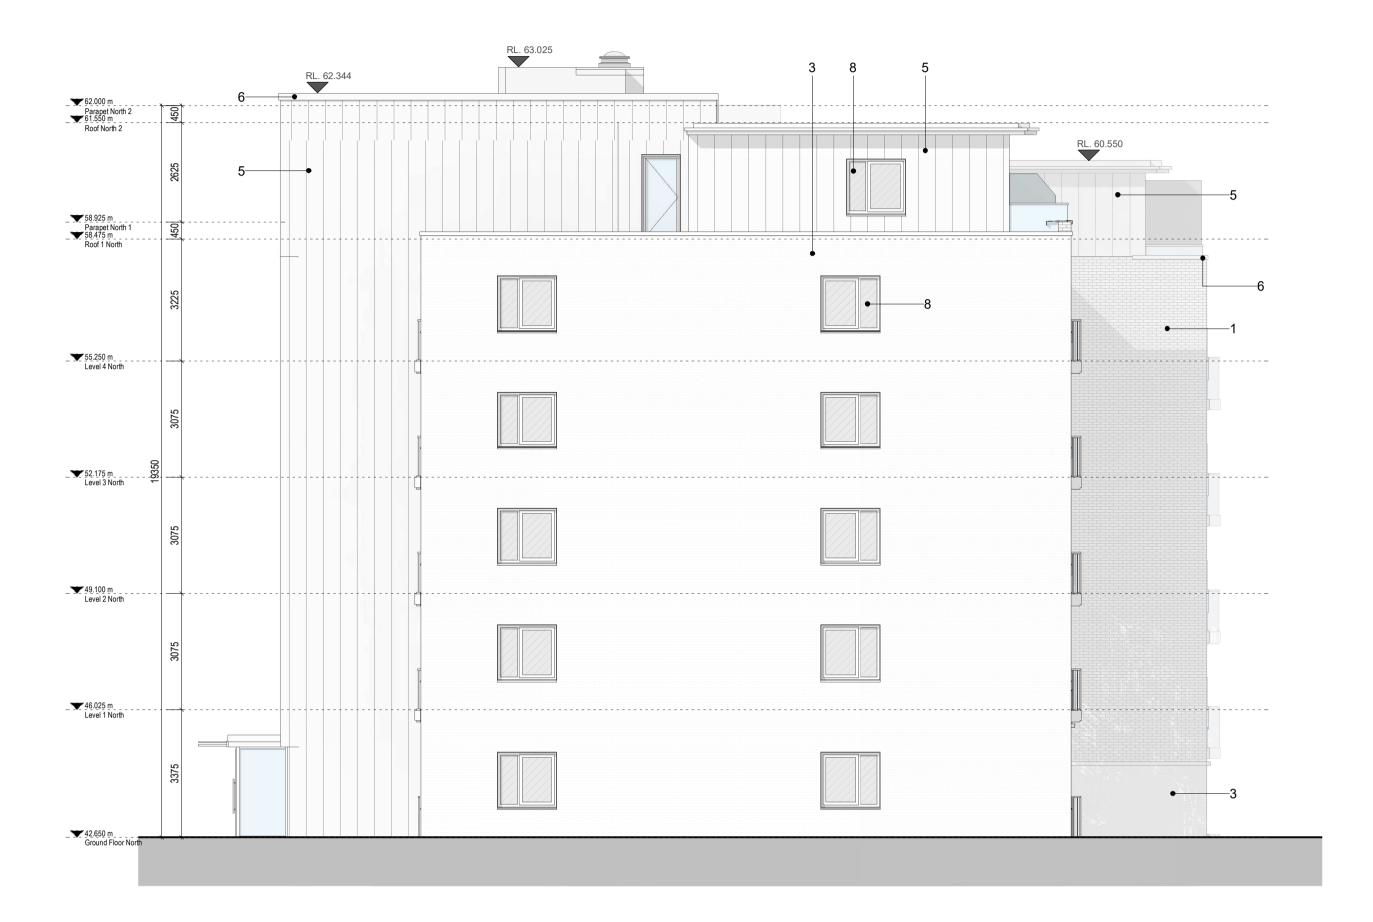

1 GA - North Elevation 1:100

2 GA - South Elevation 1 : 100

THE COPYRIGHT OF THIS DRAWING IS VESTED WITH C+W O'BRIEN LTD AND MUST NOT BE COPIED OR REPRODUCED WITHOUT THE CONSENT OF THE COMPANY.

FIGURED DIMENSIONS ONLY TO BE TAKEN FROM THIS DRAWING. DO NOT SCALE.
ALL CONTRACTORS MUST VISIT THE SITE AND BE RESPONSIBLE FOR CHECKING ALL SETTING OUT DIMENSIONS AND NOTIFYING THE ARCHITECT OF ANY DISCREPANCIES PRIOR TO ANY MANUFACTURE OR CONSTRUCTION WORK.

1) Oatmeal Brickwork

2) Glazed balustrade with power-coated metal handrails

3) Grey Brickwork

4) Powder Coated Aluminium Double Glazed Curtain Wall

5) Zinc Standing Seam Cladding

6) Powder Coated Pressed Metal Coping Detail

7) Powder Coated Pressed Metal

8) Powder Coated Aluminium Double Glazed Windows

9) Render Finishing Off White

10) Selected Limestone

11) Obscure Back-Painted Glazing

12) Charcoal Brickwork