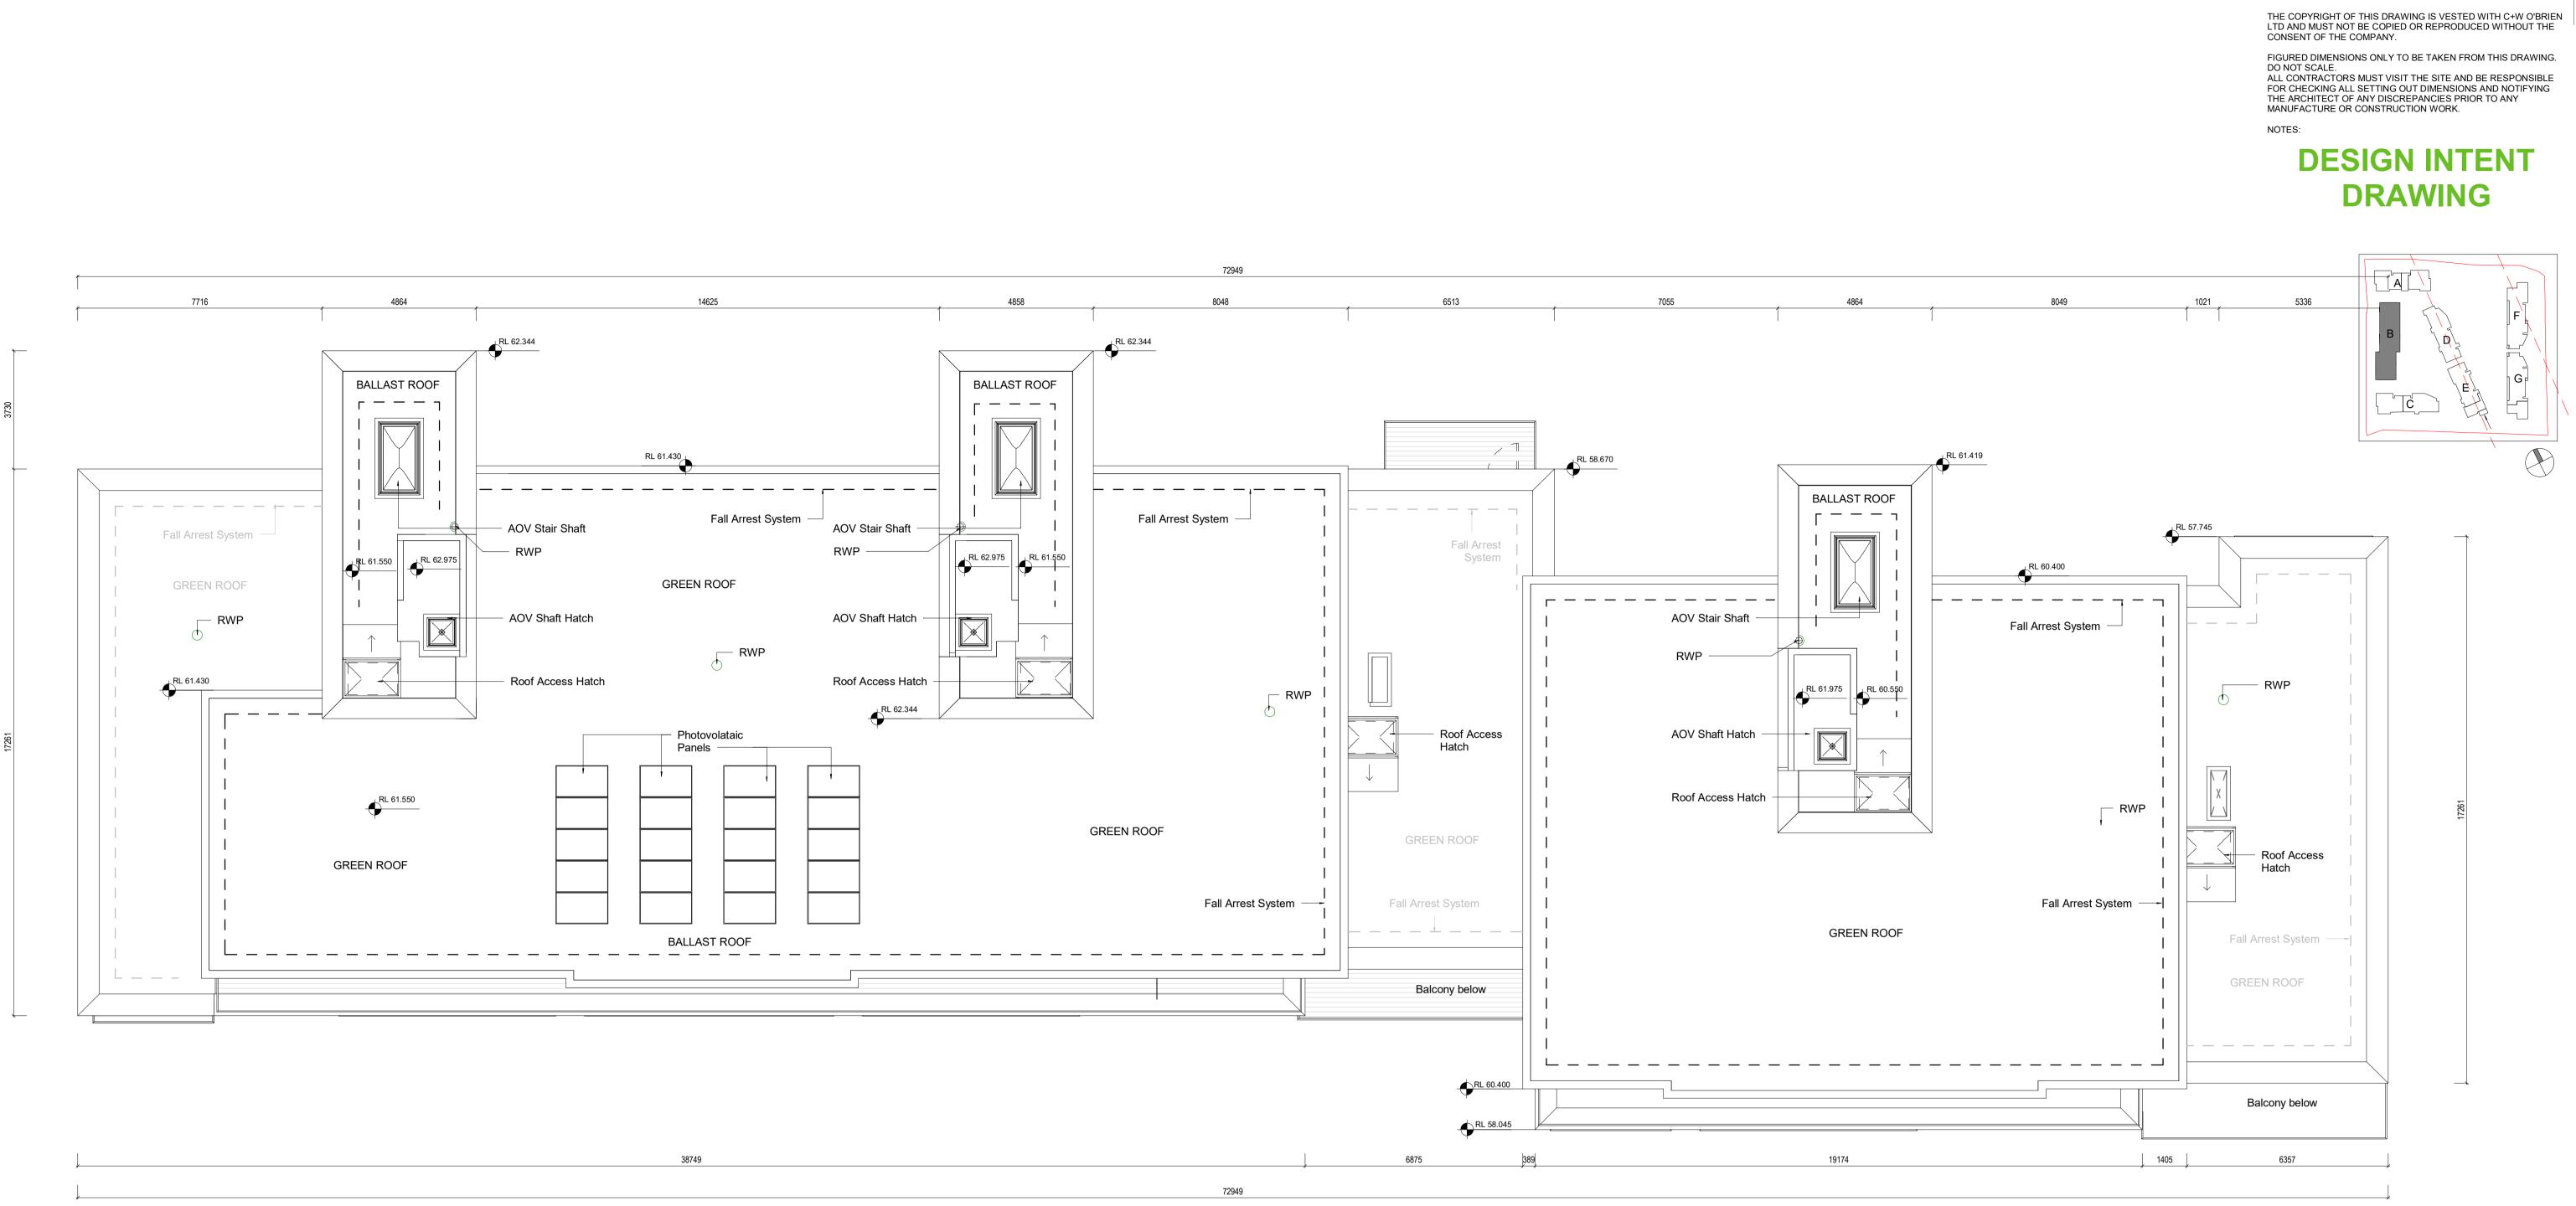

1 GA - Roof Plan 1 : 100

Room Legend

| EH/C  | Entrance Hall / Corridor       |
|-------|--------------------------------|
| KLD   | Kitchen / Living / Dining Room |
| BD1   | Bedroom 1                      |
| BD2   | Bedroom 2                      |
| BD3   | Bedroom 3                      |
| BR    | Bathroom                       |
| BR/ES | Bathroom / En Suite            |
| ES    | En Suite                       |
| ST    | Store                          |
| POS   | Private Open Space             |
| ER    | Electrical Riser               |
| MR    | Mechanical Riser               |
| MSV   | Mechanical Smoke Vent          |

## PERMITTED SHD (Subject To Conditions) Reg Ref: ABP-313289-22

Eastwise Construction Ltd.

Project:

Hartfield Place Swords Road, Whitehall, Dublin 9 D09 C7F8

Drawing Title:

BLOCK B - Roof Plan GA - 472 Units