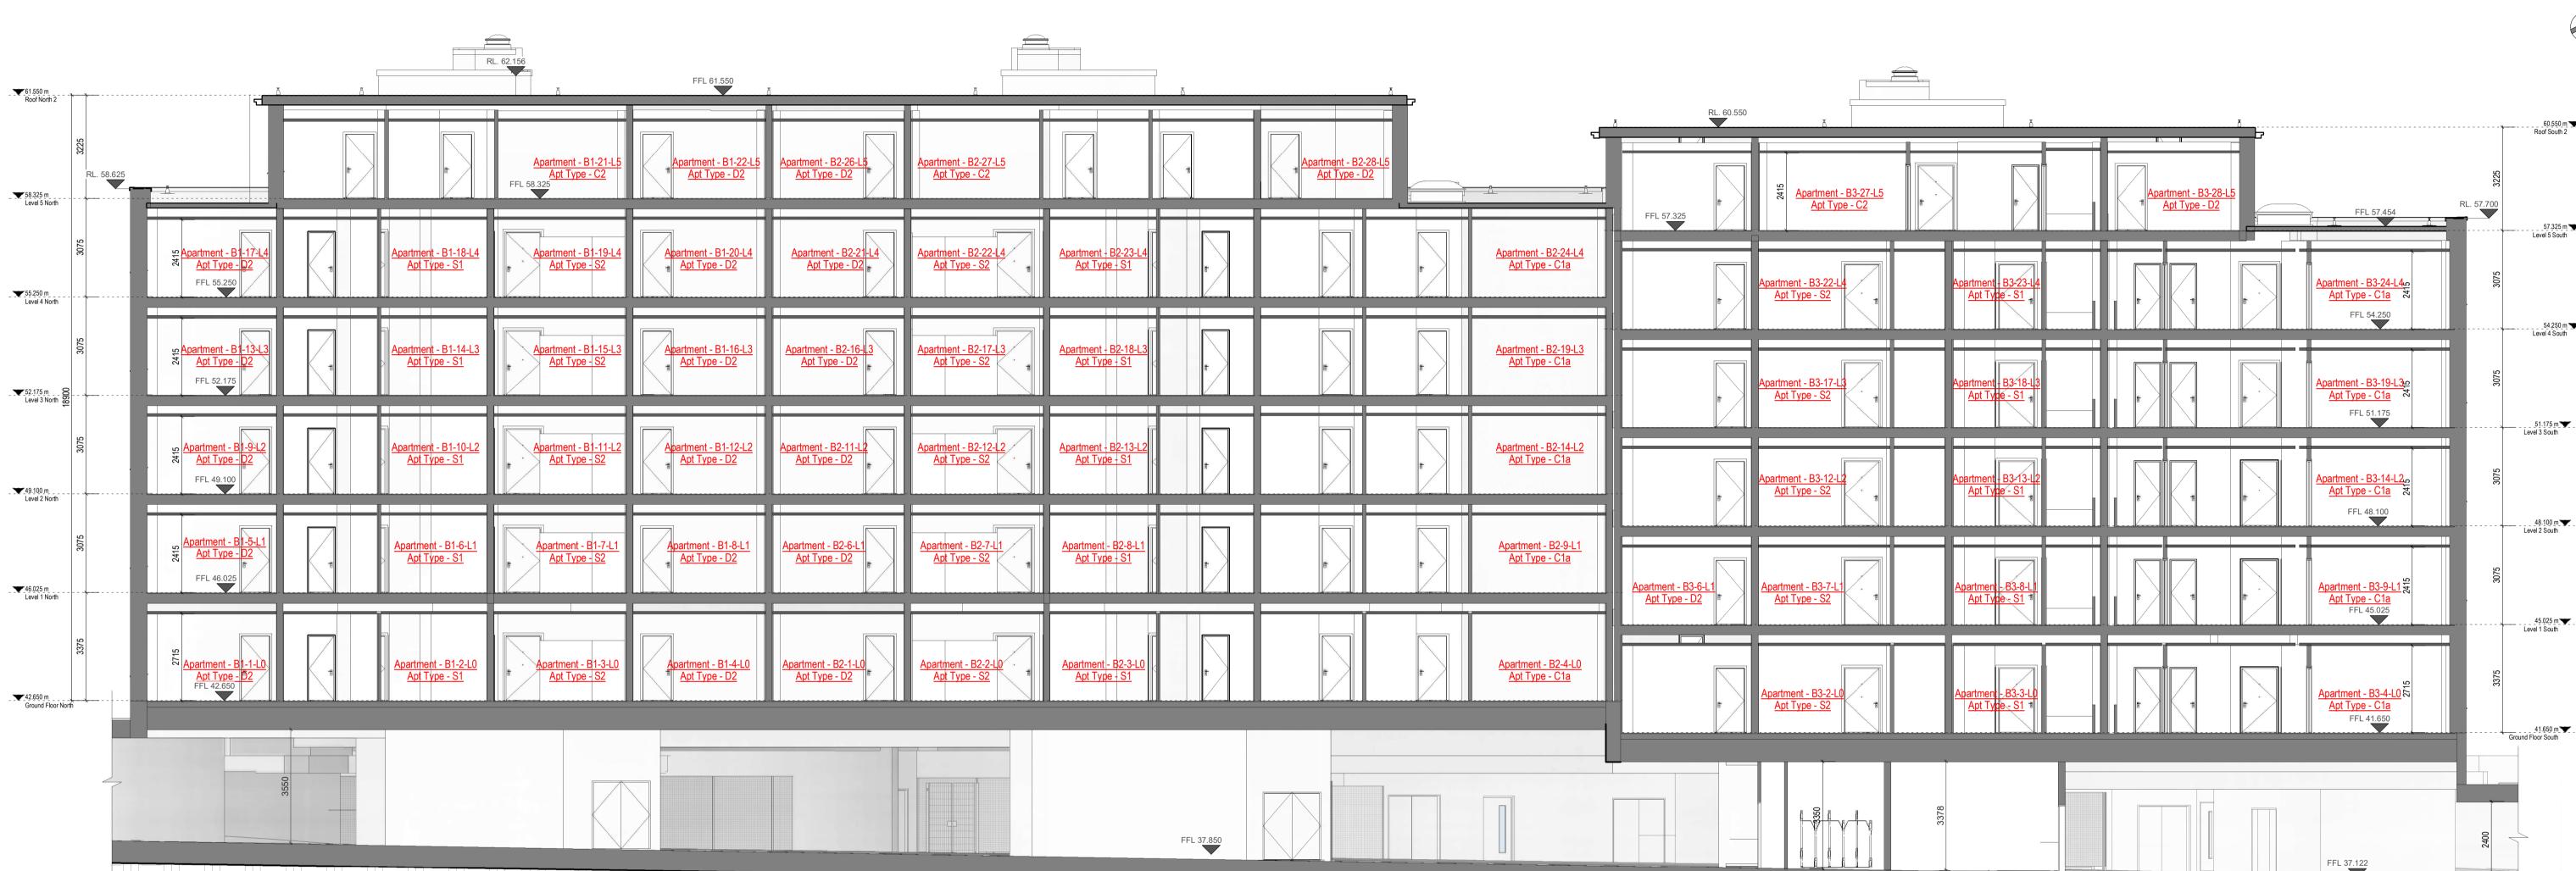

DRAWING

1 GA - Section AA

1 : 100

## Room Legend

EH/C Entrance Hall / Corridor KLD Kitchen / Living / Dining Room BD1 Bedroom 1 BD2 Bedroom 2 BD3 Bedroom 3 BR Bathroom BR/ES Bathroom / En Suite ES ST En Suite POS Private Open Space Electrical Riser ER Mechanical Riser MR

Mechanical Smoke Vent

PERMITTED SHD (Subject To Conditions)

Reg Ref: ABP-313289-22

MSV

Client:
Eastwise Construction Ltd.

Project:
Hartfield Place
Swords Road, Whitehall, Dublin 9
D09 C7F8

Drawing Title:
BLOCK B - Section AA GA - 472 Units