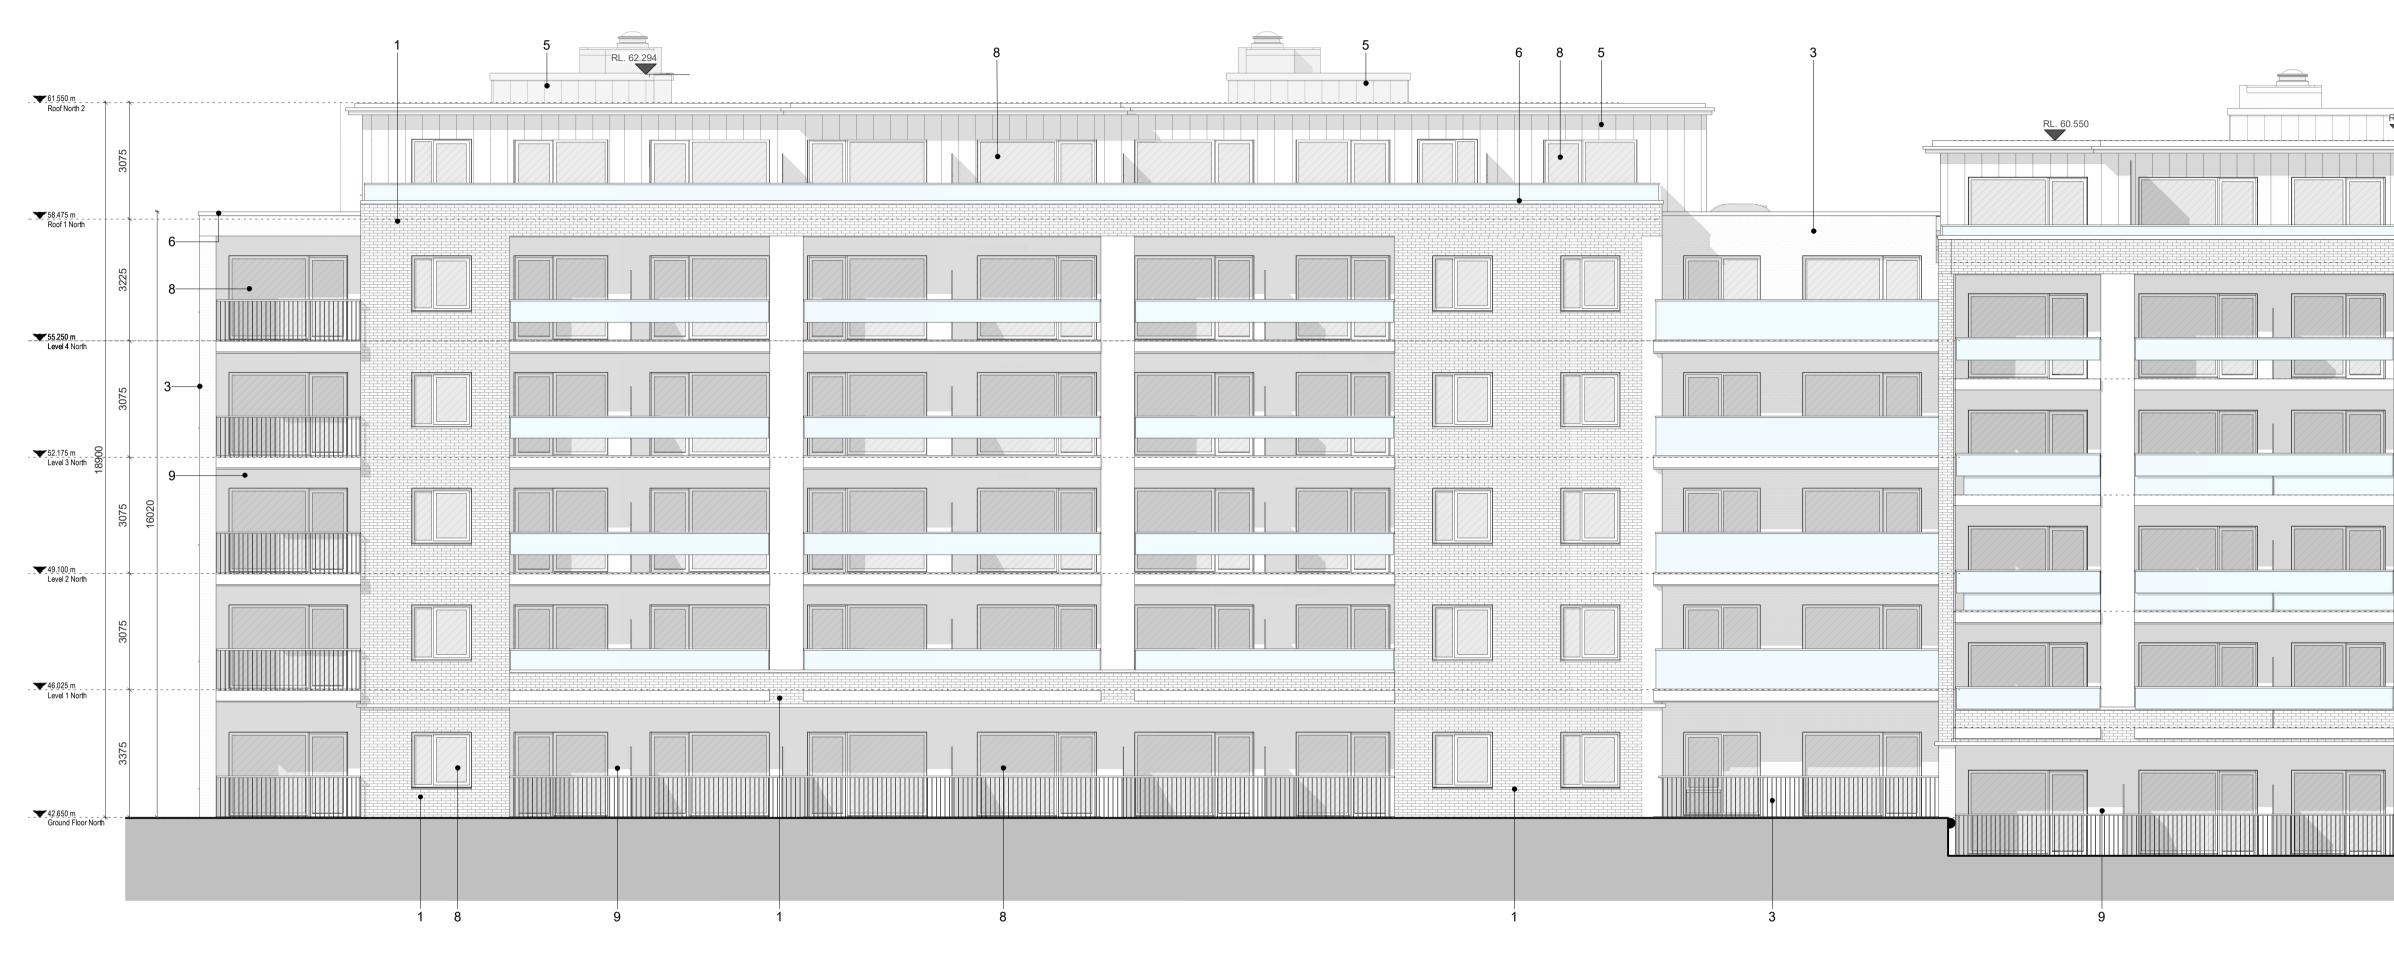

1 GA - West Elevation

1 : 100

5) Zinc Standing Seam Cladding

6) Powder Coated Pressed Metal Coping Detail

7) Powder Coated Pressed Metal

8) Powder Coated Aluminium Double Glazed Windows

9) Render Finishing Off White 10) Selected Limestone

**DESIGN INTENT** 

DRAWING

NOTES:

West Elevation 8 2 RL. 60.697 60.550 m Roof South 2 • 36 h n • \_\_\_\_57.325 m 🗡 \_ Level 5 South \_\_\_\_54.250 m 🔨 \_\_\_\_ Level 4 South \_\_\_\_51.175 m 🔨 \_ Level 3 South 6095 3075 \_\_\_\_48.100 m 🗙 \_ Level 2 South 45.025 m Level 1 South • /•// 41.650 m 🔨 \_

Material Legend

1) Oatmeal Brickwork

2) Glazed balustrade with power-coated metal handrails 3) Grey Brickwork

4) Powder Coated Aluminium Double Glazed Curtain Wall

11) Obscure Back-Painted Glazing

12) Charcoal Brickwork