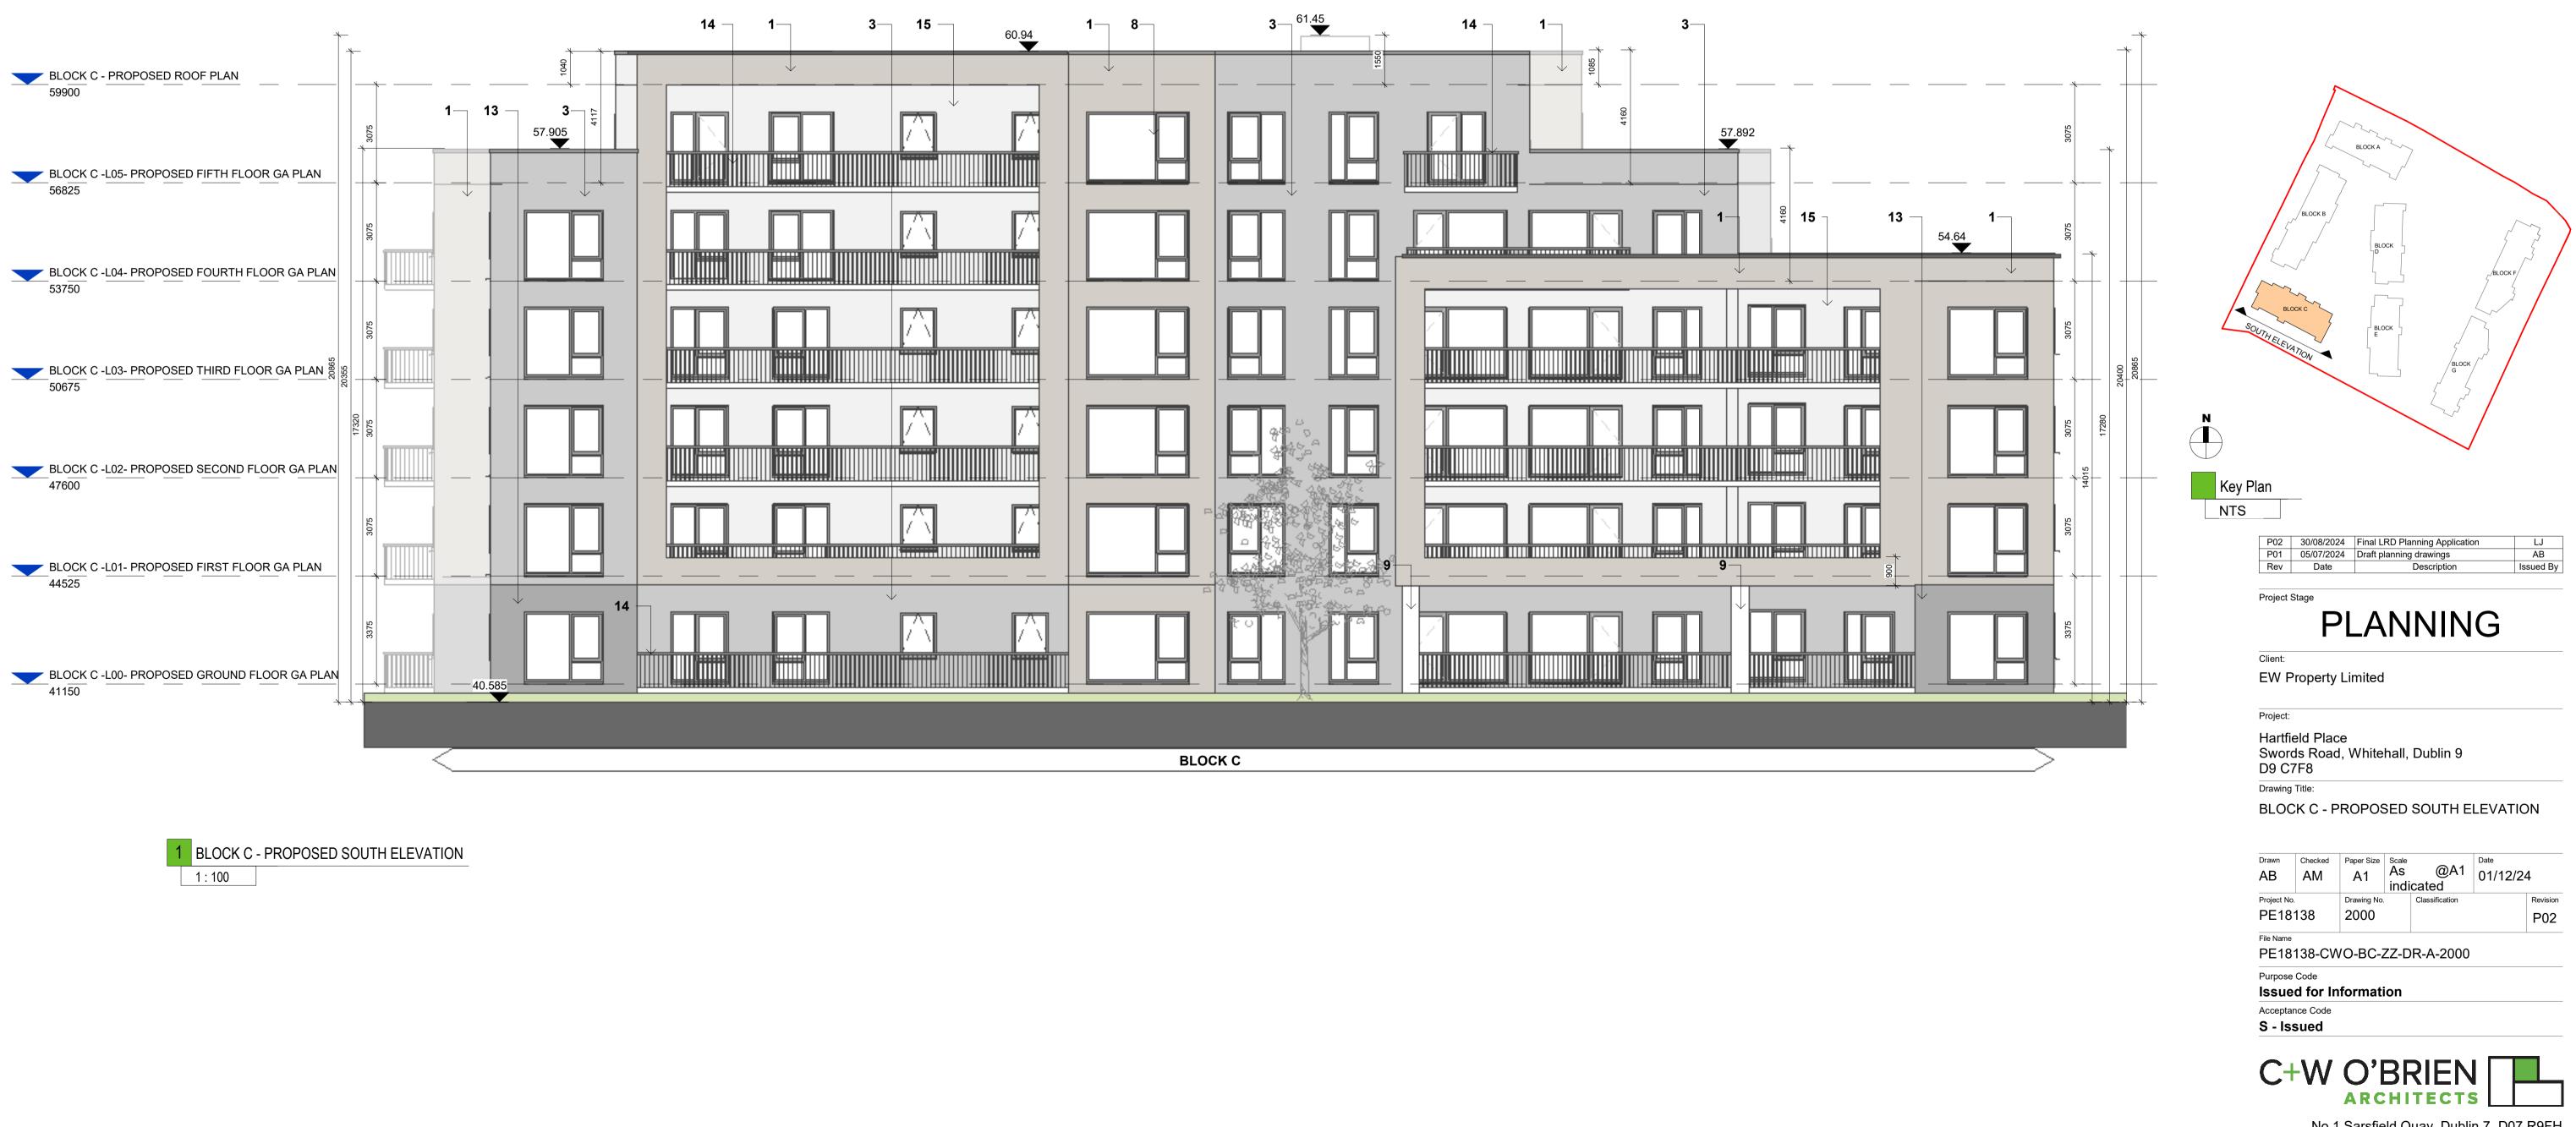

## Material Legend

- 1. Oatmeal Brickwork
- 2. Glazed balustrade with power-coated metal handrails
- Light Grey Brickwork
  Powder Coated Aluminium Doble Glazed
- Curtain Wall
- 5. Selected Metal Cladding
- 6. Powder Coated Pressed Metal Coping Detail 7. Powder Coated Pressed Metal
- 8. Selected Window System to Selected Colour By Architect
- 9. Render Finishing Off White (Column detail)
- 10. Selected Limestone Clading 11. Obscure Back-Painted Glazing
- 12. Charcoal Brickwork
- 13. Dark Grey Brickwork
- 14. Metal Railing Balustrades 15. Selected Off White Brick