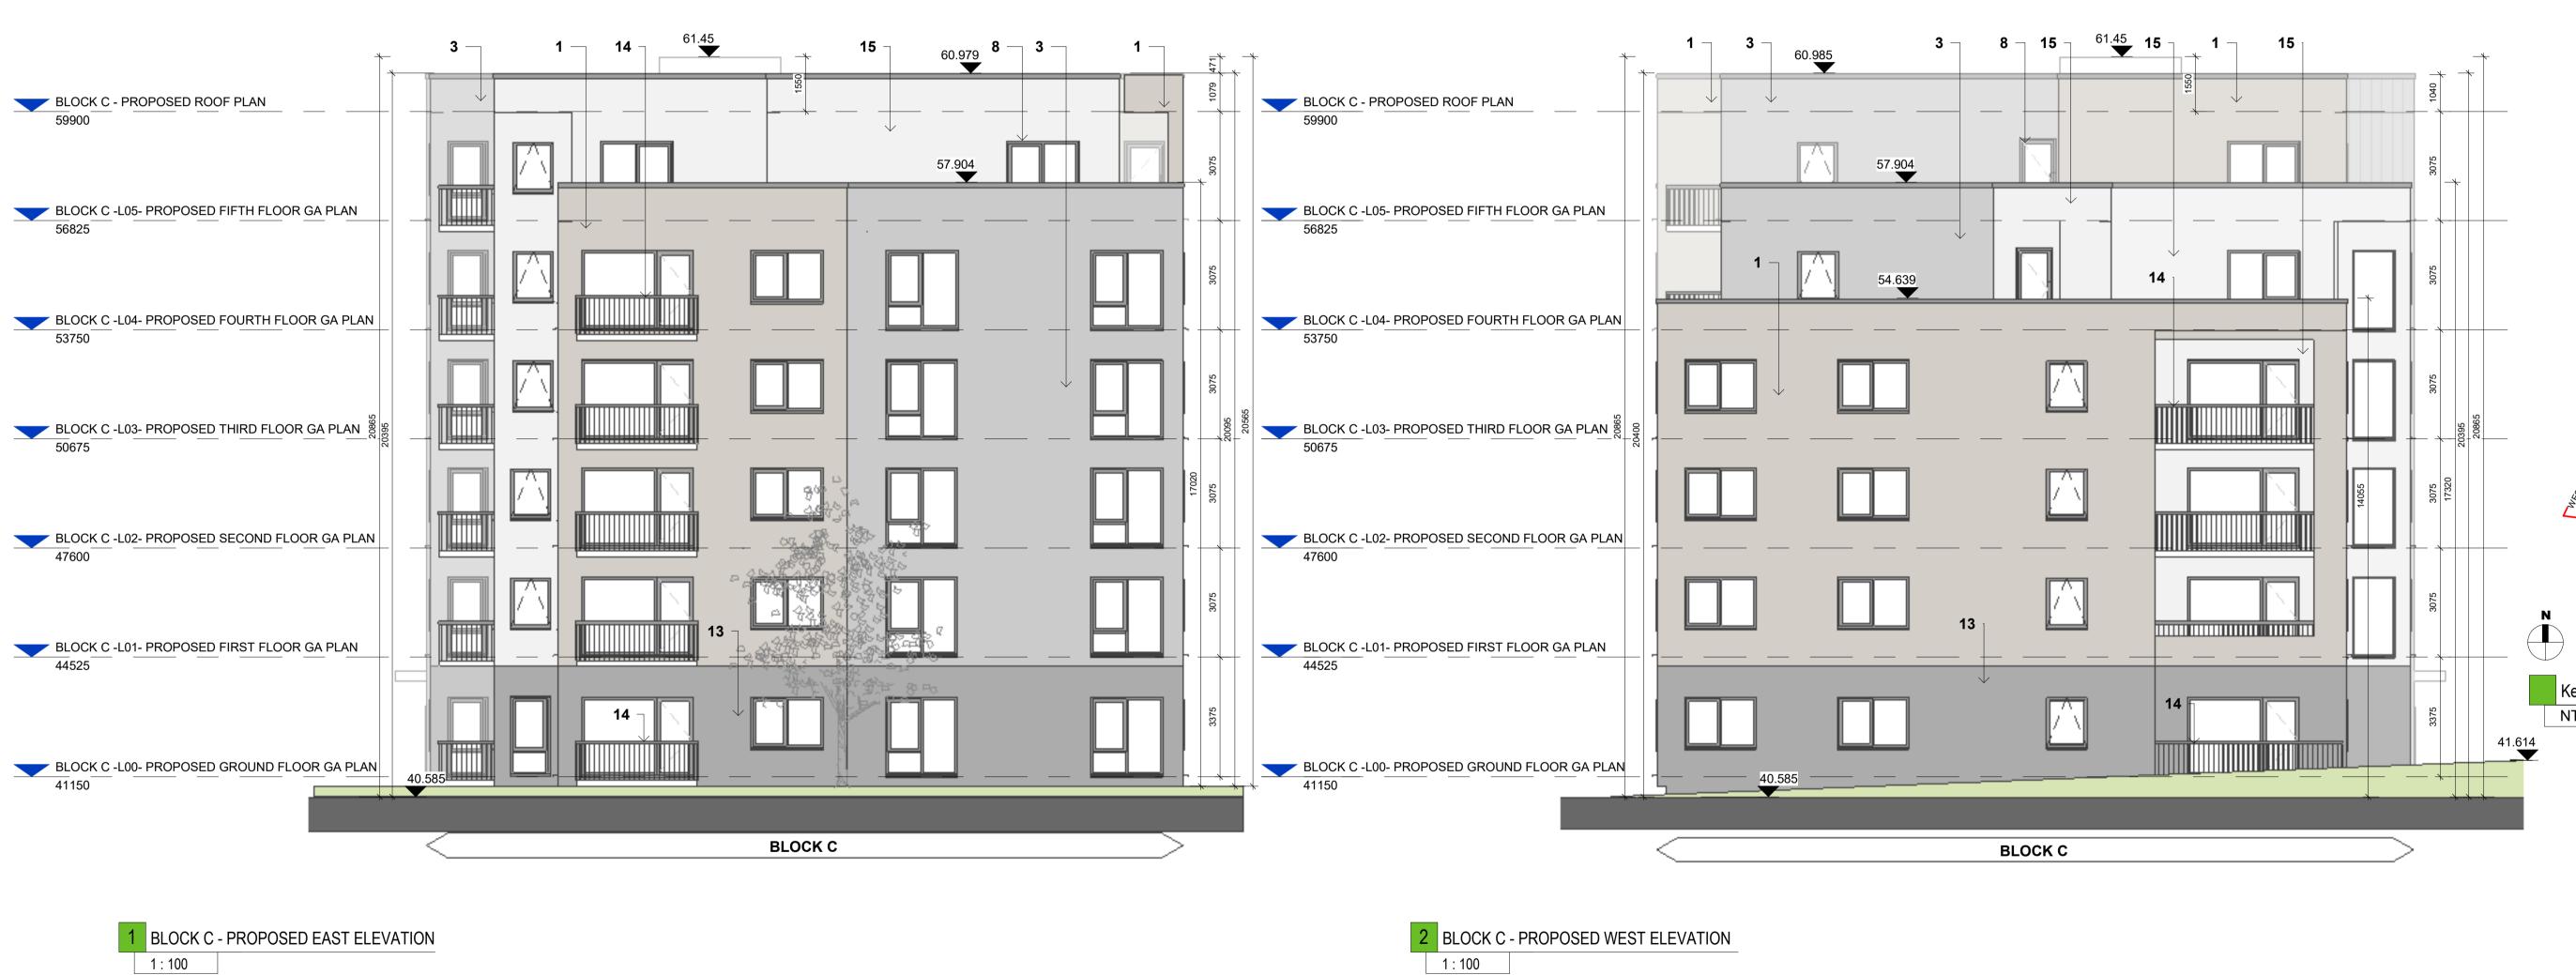

## Material Legend

- 1. Oatmeal Brickwork
- 2. Glazed balustrade with power-coated metal
- 3. Light Grey Brickwork4. Powder Coated Aluminium Doble Glazed
- Curtain Wall
- 5. Selected Metal Cladding
- 6. Powder Coated Pressed Metal Coping Detail
- 7. Powder Coated Pressed Metal
- 8. Selected Window System to Selected Colour By
- 9. Render Finishing Off White (Column detail)
- 10. Selected Limestone Clading11. Obscure Back-Painted Glazing
- 12. Charcoal Brickwork
- 13. Dark Grey Brickwork
- 14. Metal Railing Balustrades 15. Selected Off White Brick

**EW Property Limited** 

Hartfield Place Swords Road, Whitehall, Dublin 9

D9 C7F8 Drawing Title:

BLOCK C - PROPOSED EAST & WEST **ELEVATIONS** 

Drawn Checked Paper Size Scale A1 As AM indicated PE18138 2002 P02 File Name