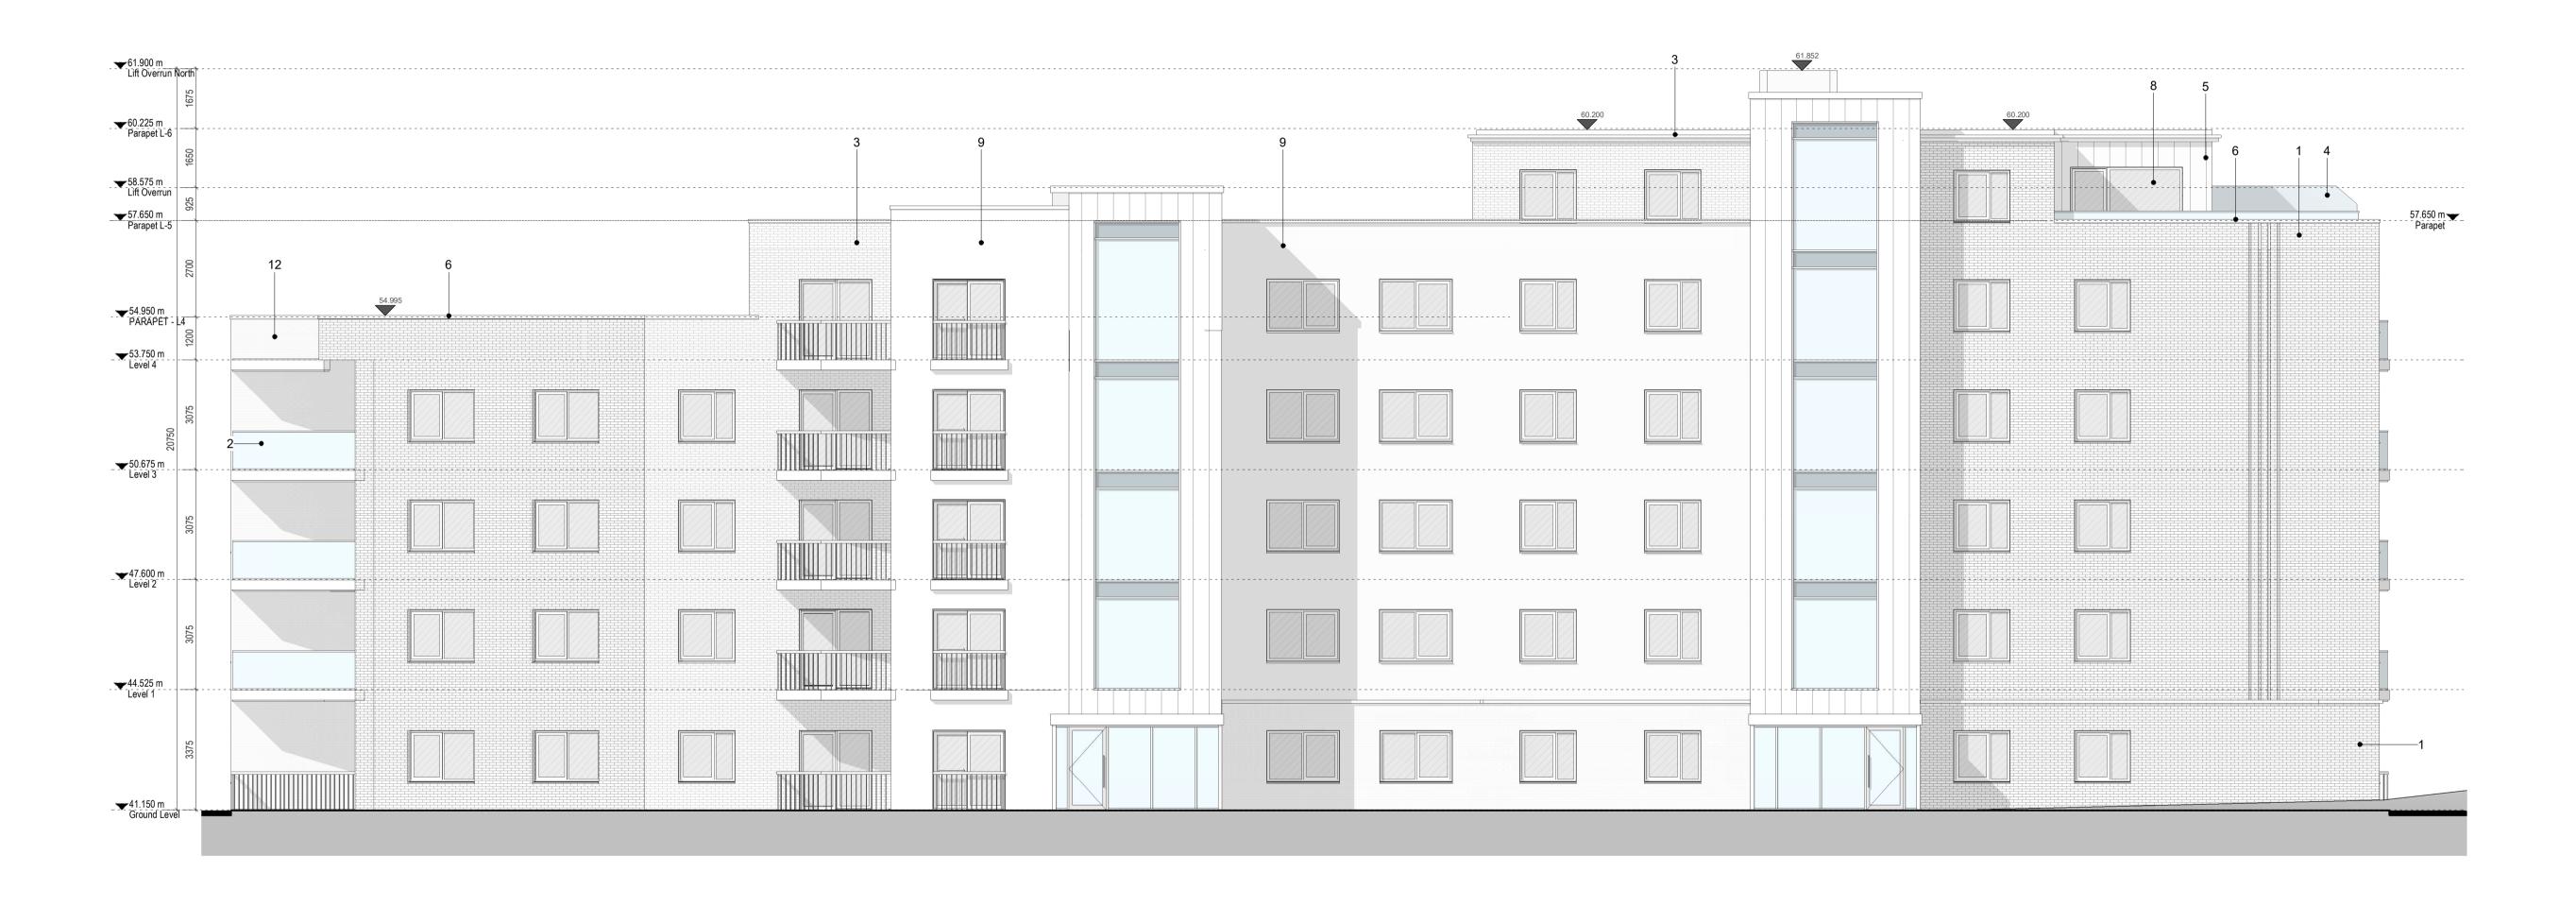

## Material Legend

- 1) Oatmeal Brickwork
- 2) Glazed balustrade with power-coated metal handrails
- 3) Grey Brickwork
- 4) Powder Coated Aluminium Double Glazed Curtain Wall
- 5) Zinc Standing Seam Cladding
- 6) Powder Coated Pressed Metal Coping Detail
- 7) Powder Coated Pressed Metal
- 8) Powder Coated Aluminium Double Glazed Windows
- 9) Render Finishing Off White
- 10) Selected Limestone
- 11) Obscure Back-Painted Glazing
- 12) Charcoal Brickwork

## Eastwise Construction Ltd.

Project:

Hartfield Place Swords Road, Whitehall, Dublin 9 D09 C7F8

Drawing Title: BLOCK C - North Elevation GA - 472 Units

 Drawn
 Checked
 Paper Size
 Scale
 Date

 DP
 WP
 A1
 1 : 100 @A1
 Date