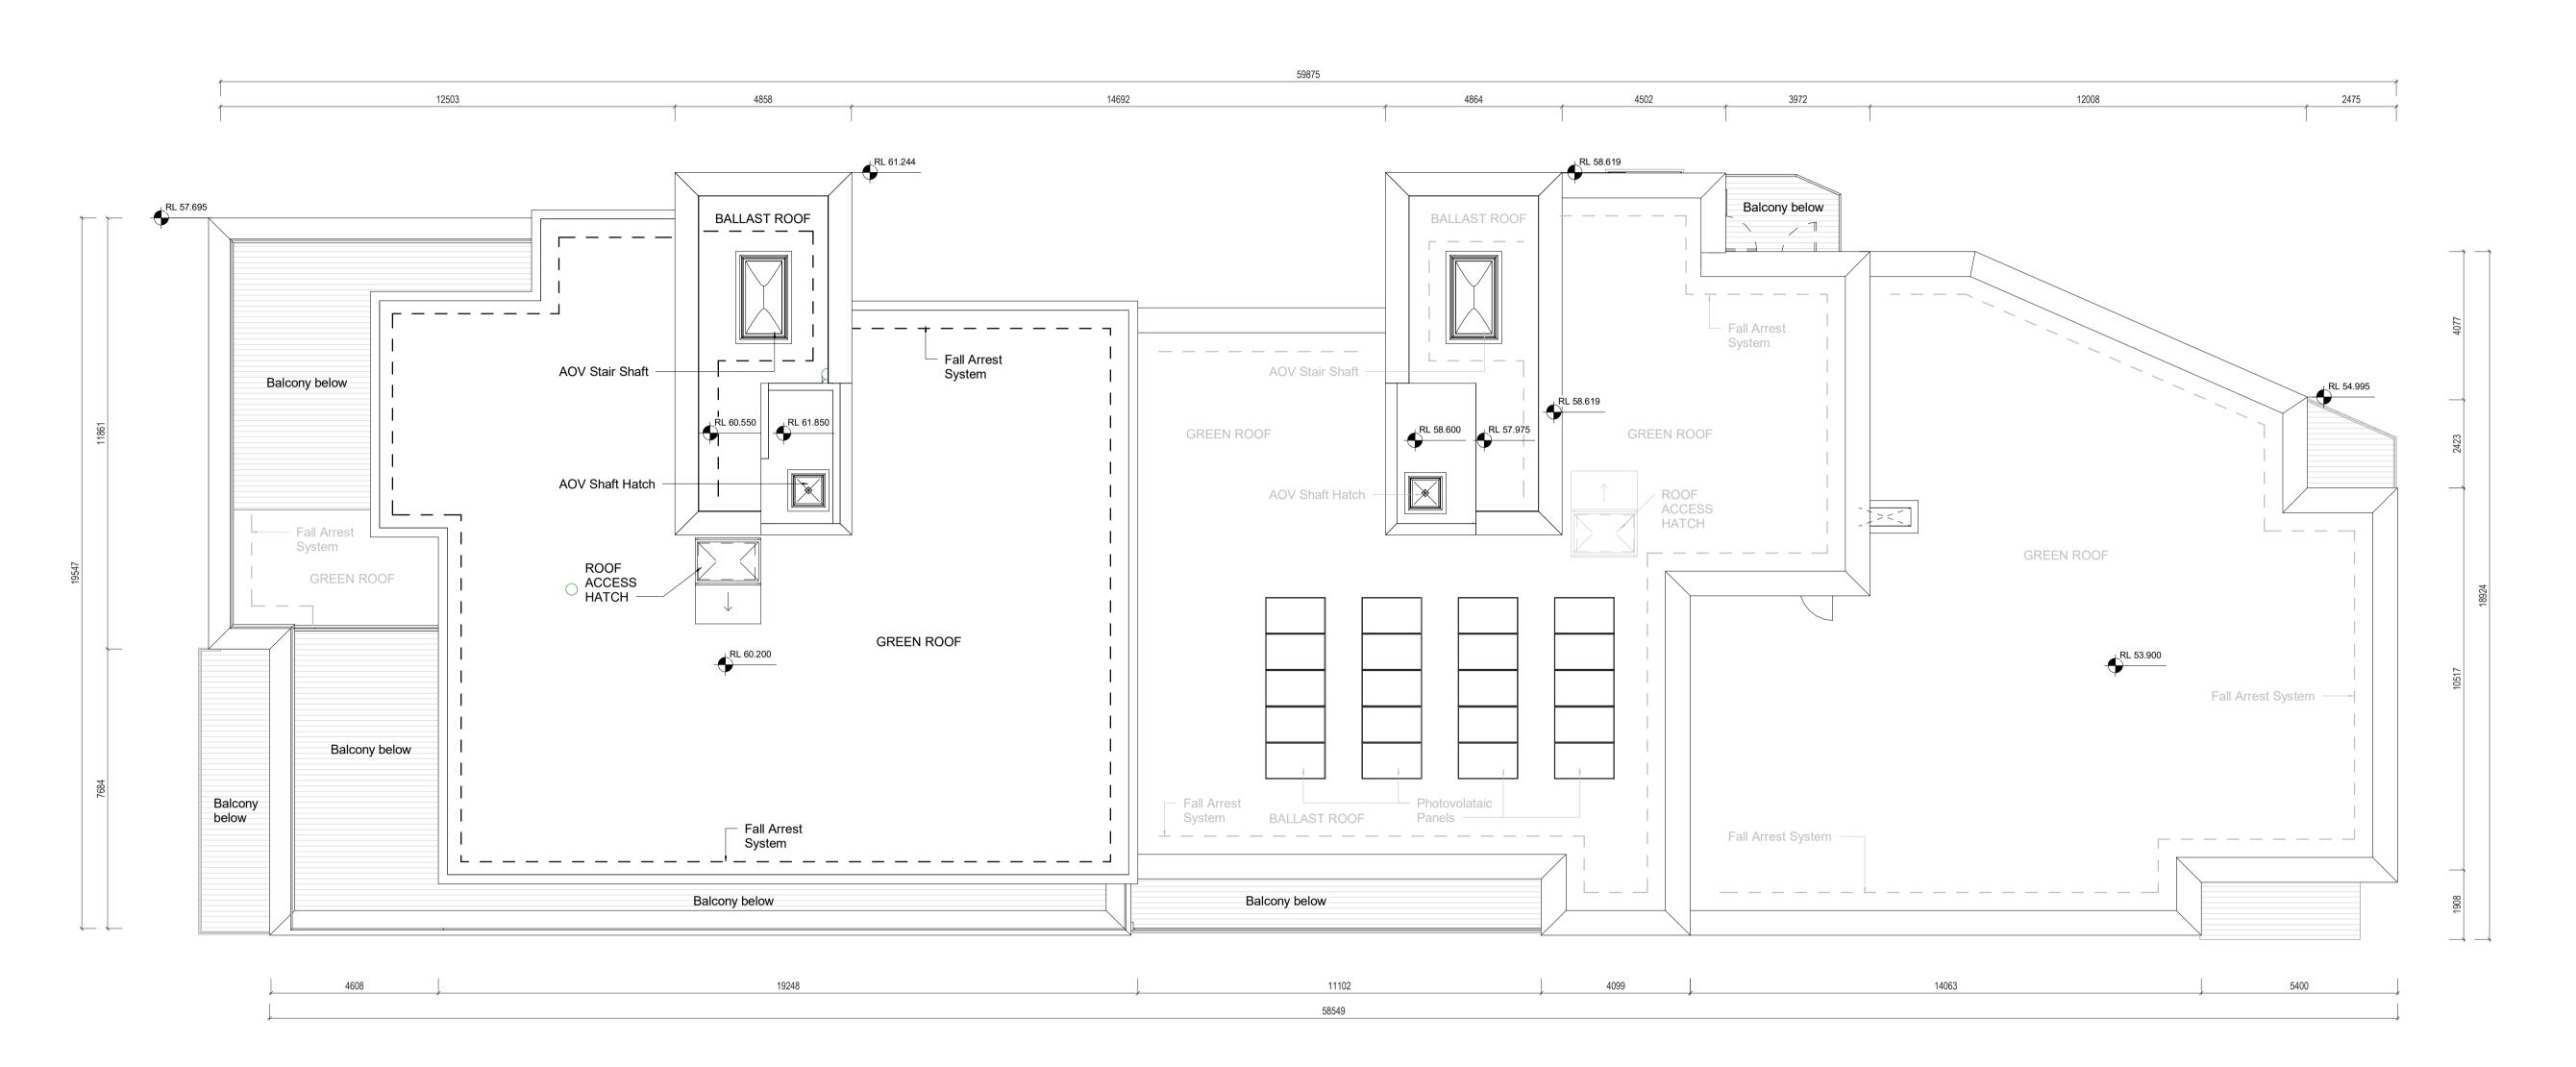

1 GA - Roof Plan 1 : 100

THE COPYRIGHT OF THIS DRAWING IS VESTED WITH C+W O'BRIEN LTD AND MUST NOT BE COPIED OR REPRODUCED WITHOUT THE CONSENT OF THE COMPANY.

FIGURED DIMENSIONS ONLY TO BE TAKEN FROM THIS DRAWING.
DO NOT SCALE.
ALL CONTRACTORS MUST VISIT THE SITE AND BE RESPONSIBLE
FOR CHECKING ALL SETTING OUT DIMENSIONS AND NOTIFYING THE ARCHITECT OF ANY DISCREPANCIES PRIOR TO ANY MANUFACTURE OR CONSTRUCTION WORK.

### Room Legend

Entrance Hall / Corridor KLD Kitchen / Living / Dining Room BD1 BD2 Bedroom 1 Bedroom 2 BD3 BR Bedroom 3

Bathroom BR/ES Bathroom / En Suite ES ST En Suite Store POS

Private Open Space ER MR MSV Electrical Riser Mechanical Riser Mechanical Smoke Vent

# **PLANNING**

Eastwise Construction Ltd.

Hartfield Place Swords Road, Whitehall, Dublin 9 D09 C7F8

Drawing Title:

BLOCK C - Roof Plan GA - 472 Units

| Drawn Checked WP    |  | Paper Size | Scale 1: | 100            | @A1 | <sup>Date</sup><br>Mar. | 2022     |
|---------------------|--|------------|----------|----------------|-----|-------------------------|----------|
| Project No.  HARTPL |  |            |          | Classification |     |                         | Revision |

HARTPL-CWO-BC-RL-DR-A-032506

S2-Suitable For Information

No.1 Sarsfield Quay, Dublin 7, D07 R9FH t: 01 518 0170 e: admin@cwoarchitects.ie Dublin I Cork I Galway I London I UK & Europe + www.cwoarchitects.ie