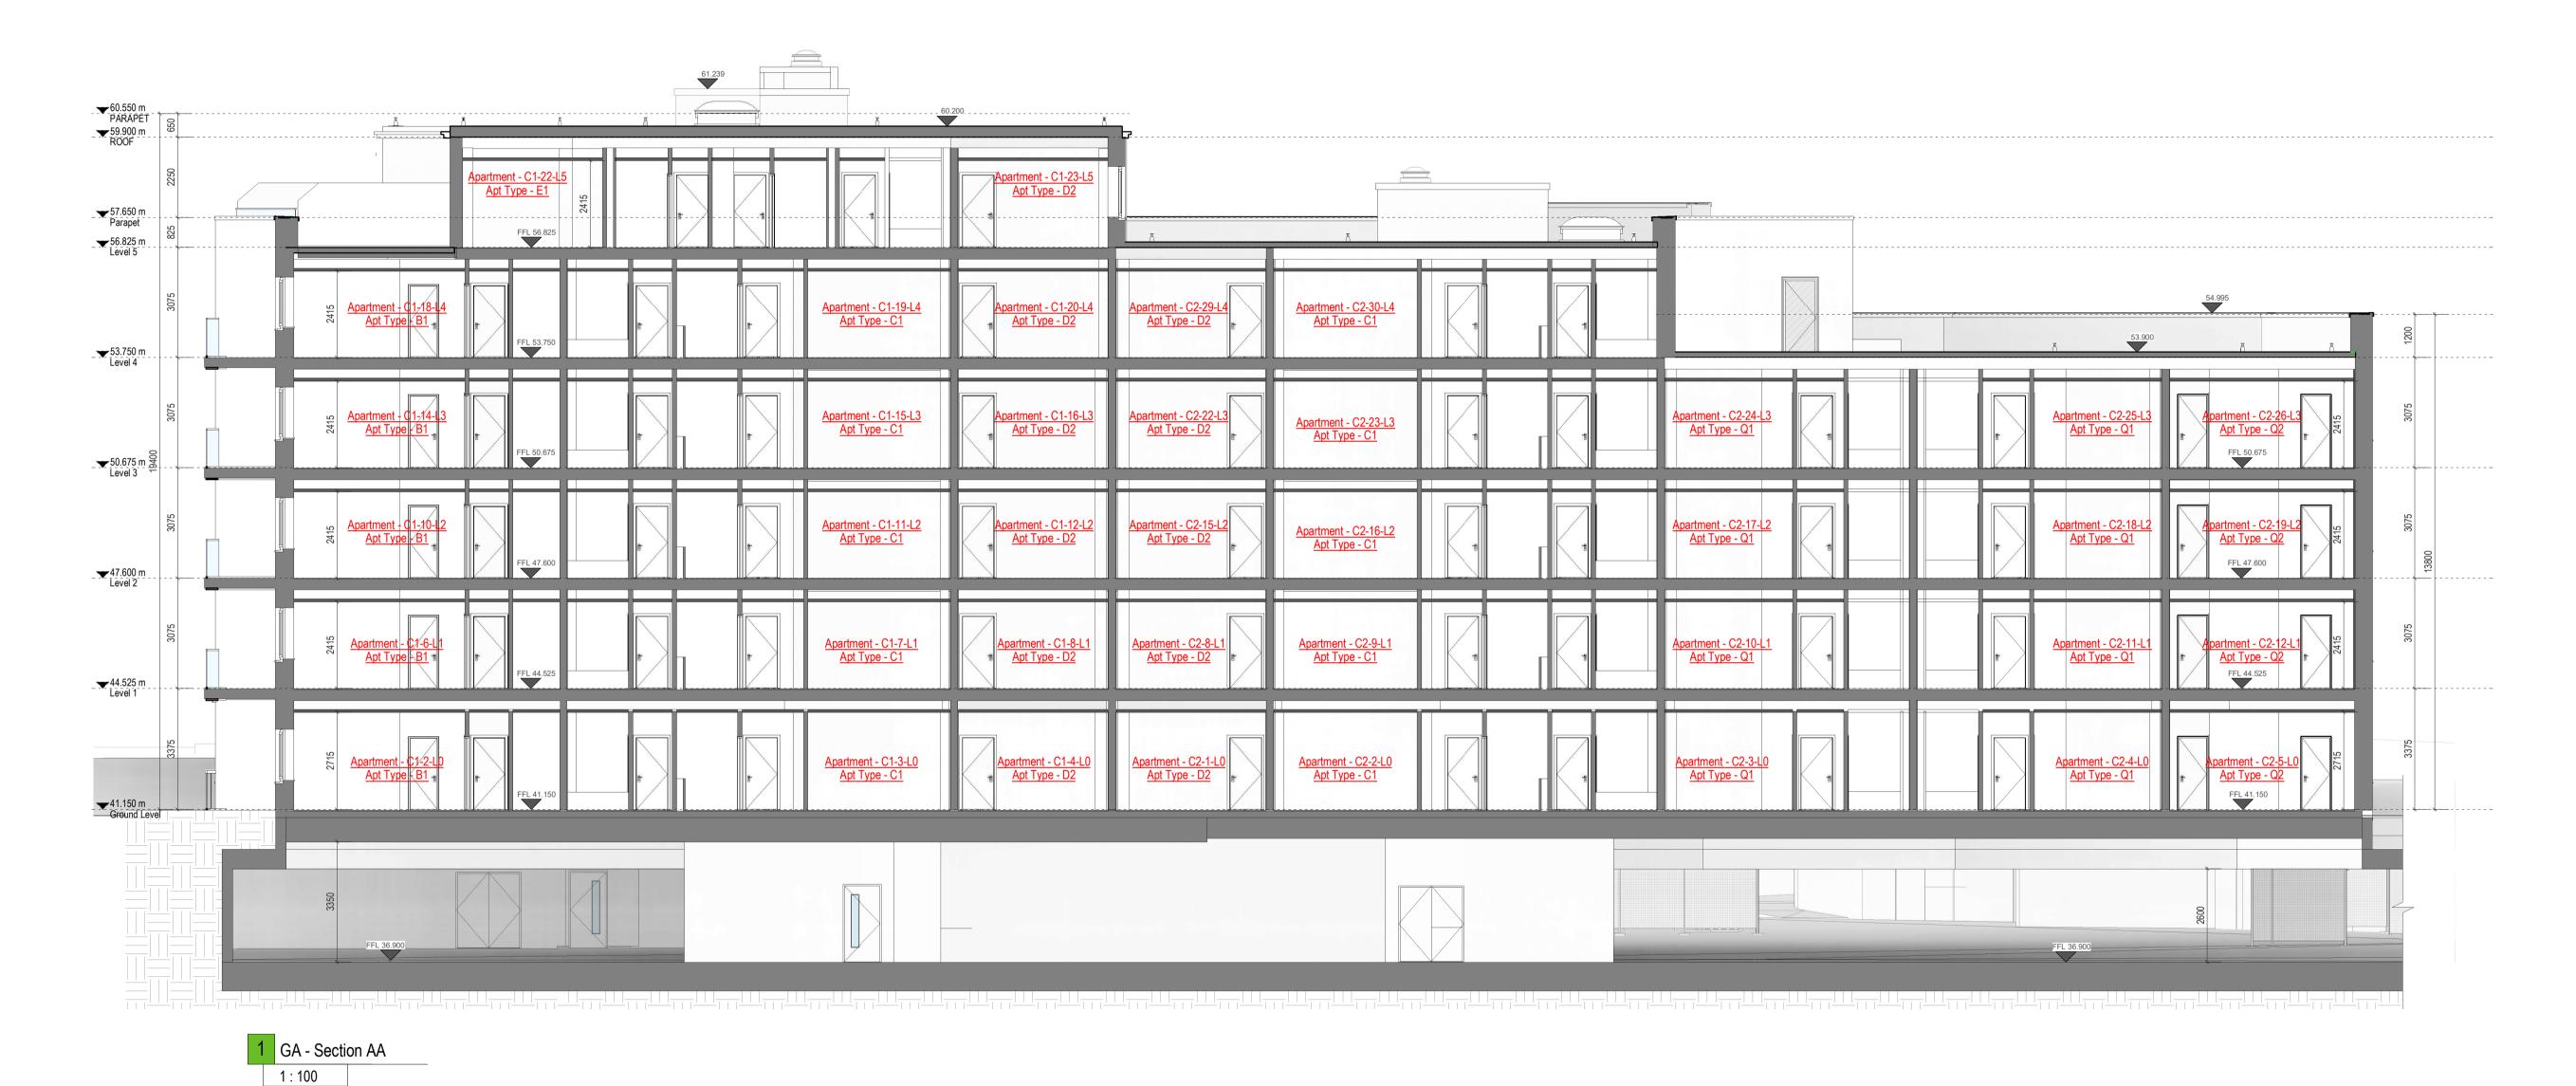

### Room Legend

Entrance Hall / Corridor Kitchen / Living / Dining Room

KLD BD1 Bedroom 1 BD2 BD3 BR BR/ES Bedroom 2 Bedroom 3 Bathroom Bathroom / En Suite

ES ST En Suite Private Open Space

POS ER MR Electrical Riser

Mechanical Riser MSV Mechanical Smoke Vent

## PERMITTED SHD (Subject To Conditions) Reg Ref: ABP-313289-22

Project Stage

# **PLANNING**

Eastwise Construction Ltd.

Hartfield Place Swords Road, Whitehall, Dublin 9

D09 C7F8 Drawing Title:

BLOCK C - Section AA GA - 472 Units

| Drawn<br>DP         | WP | Paper Size A1      | Scale<br>1: | 100            | @A1 | <sup>Date</sup><br>Mar. | 202 | 22       |
|---------------------|----|--------------------|-------------|----------------|-----|-------------------------|-----|----------|
| Project No.  HARTPL |    | Drawing No. 032530 |             | Classification |     |                         |     | Revision |
| File Name           |    |                    |             |                |     |                         |     |          |

HARTPL-CWO-BC-ZZ-DR-A-032530

S2-Suitable For Information

No.1 Sarsfield Quay, Dublin 7, D07 R9FH t: 01 518 0170 e: admin@cwoarchitects.ie Dublin I Cork I Galway I London I UK & Europe + www.cwoarchitects.ie