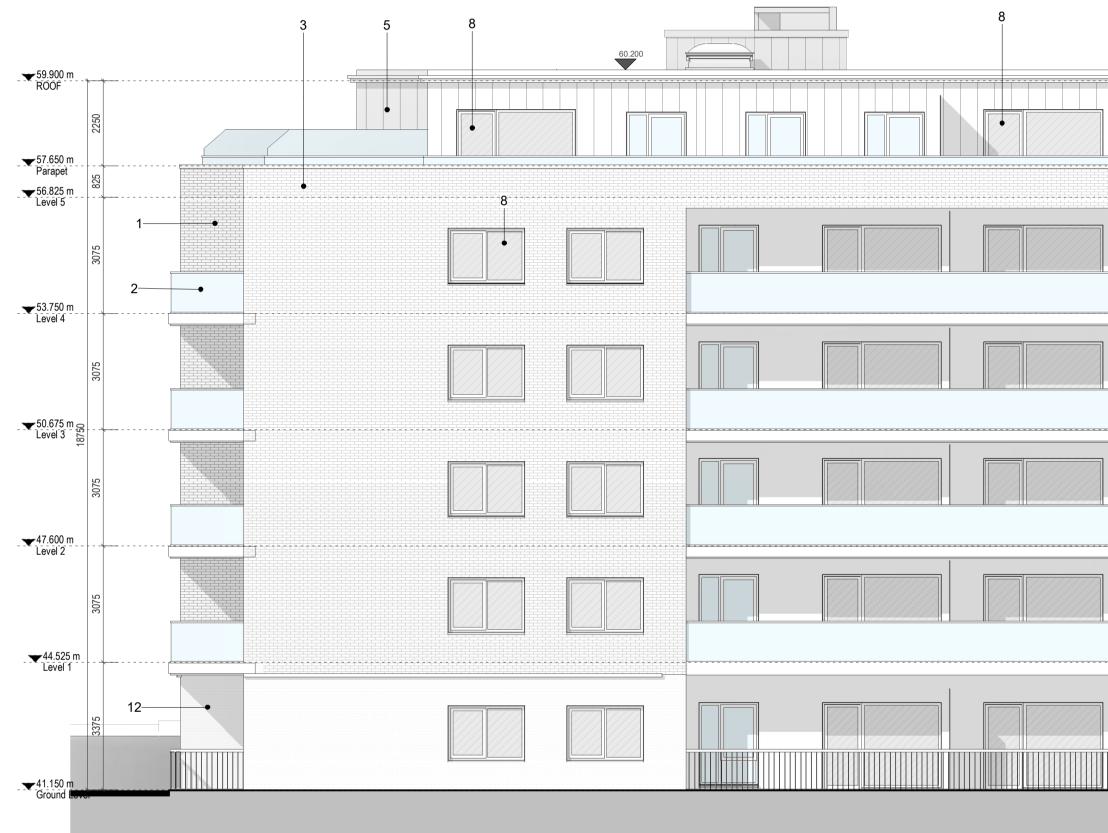

> **DESIGN INTENT** DRAWING

Elevation

NOTES:

## PERMITTED SHD (Subject To Conditions) Reg Ref: ABP-313289-22

## Material Legend

- 1) Oatmeal Brickwork
- 2) Glazed balustrade with power-coated metal handrails
- 3) Grey Brickwork
- 4) Powder Coated Aluminium Double Glazed Curtain Wall
- 5) Zinc Standing Seam Cladding
- 6) Powder Coated Pressed Metal Coping Detail
- 7) Powder Coated Pressed Metal
- 8) Powder Coated Aluminium Double Glazed Windows
- 9) Render Finishing Off White
- 10) Selected Limestone
- 11) Obscure Back-Painted Glazing

12) Charcoal Brickwork

Client:

Eastwise Construction Ltd.

## Project:

Hartfield Place Swords Road, Whitehall, Dublin 9 D09 C7F8

Drawing Title:

BLOCK C - South Elevation GA - 472 Units

No.1 Sarsfield Quay, Dublin 7, D07 R9FH t: 01 518 0170 e: admin@cwoarchitects.ie Dublin I Cork I Galway I London I UK & Europe + www.cwoarchitects.ie