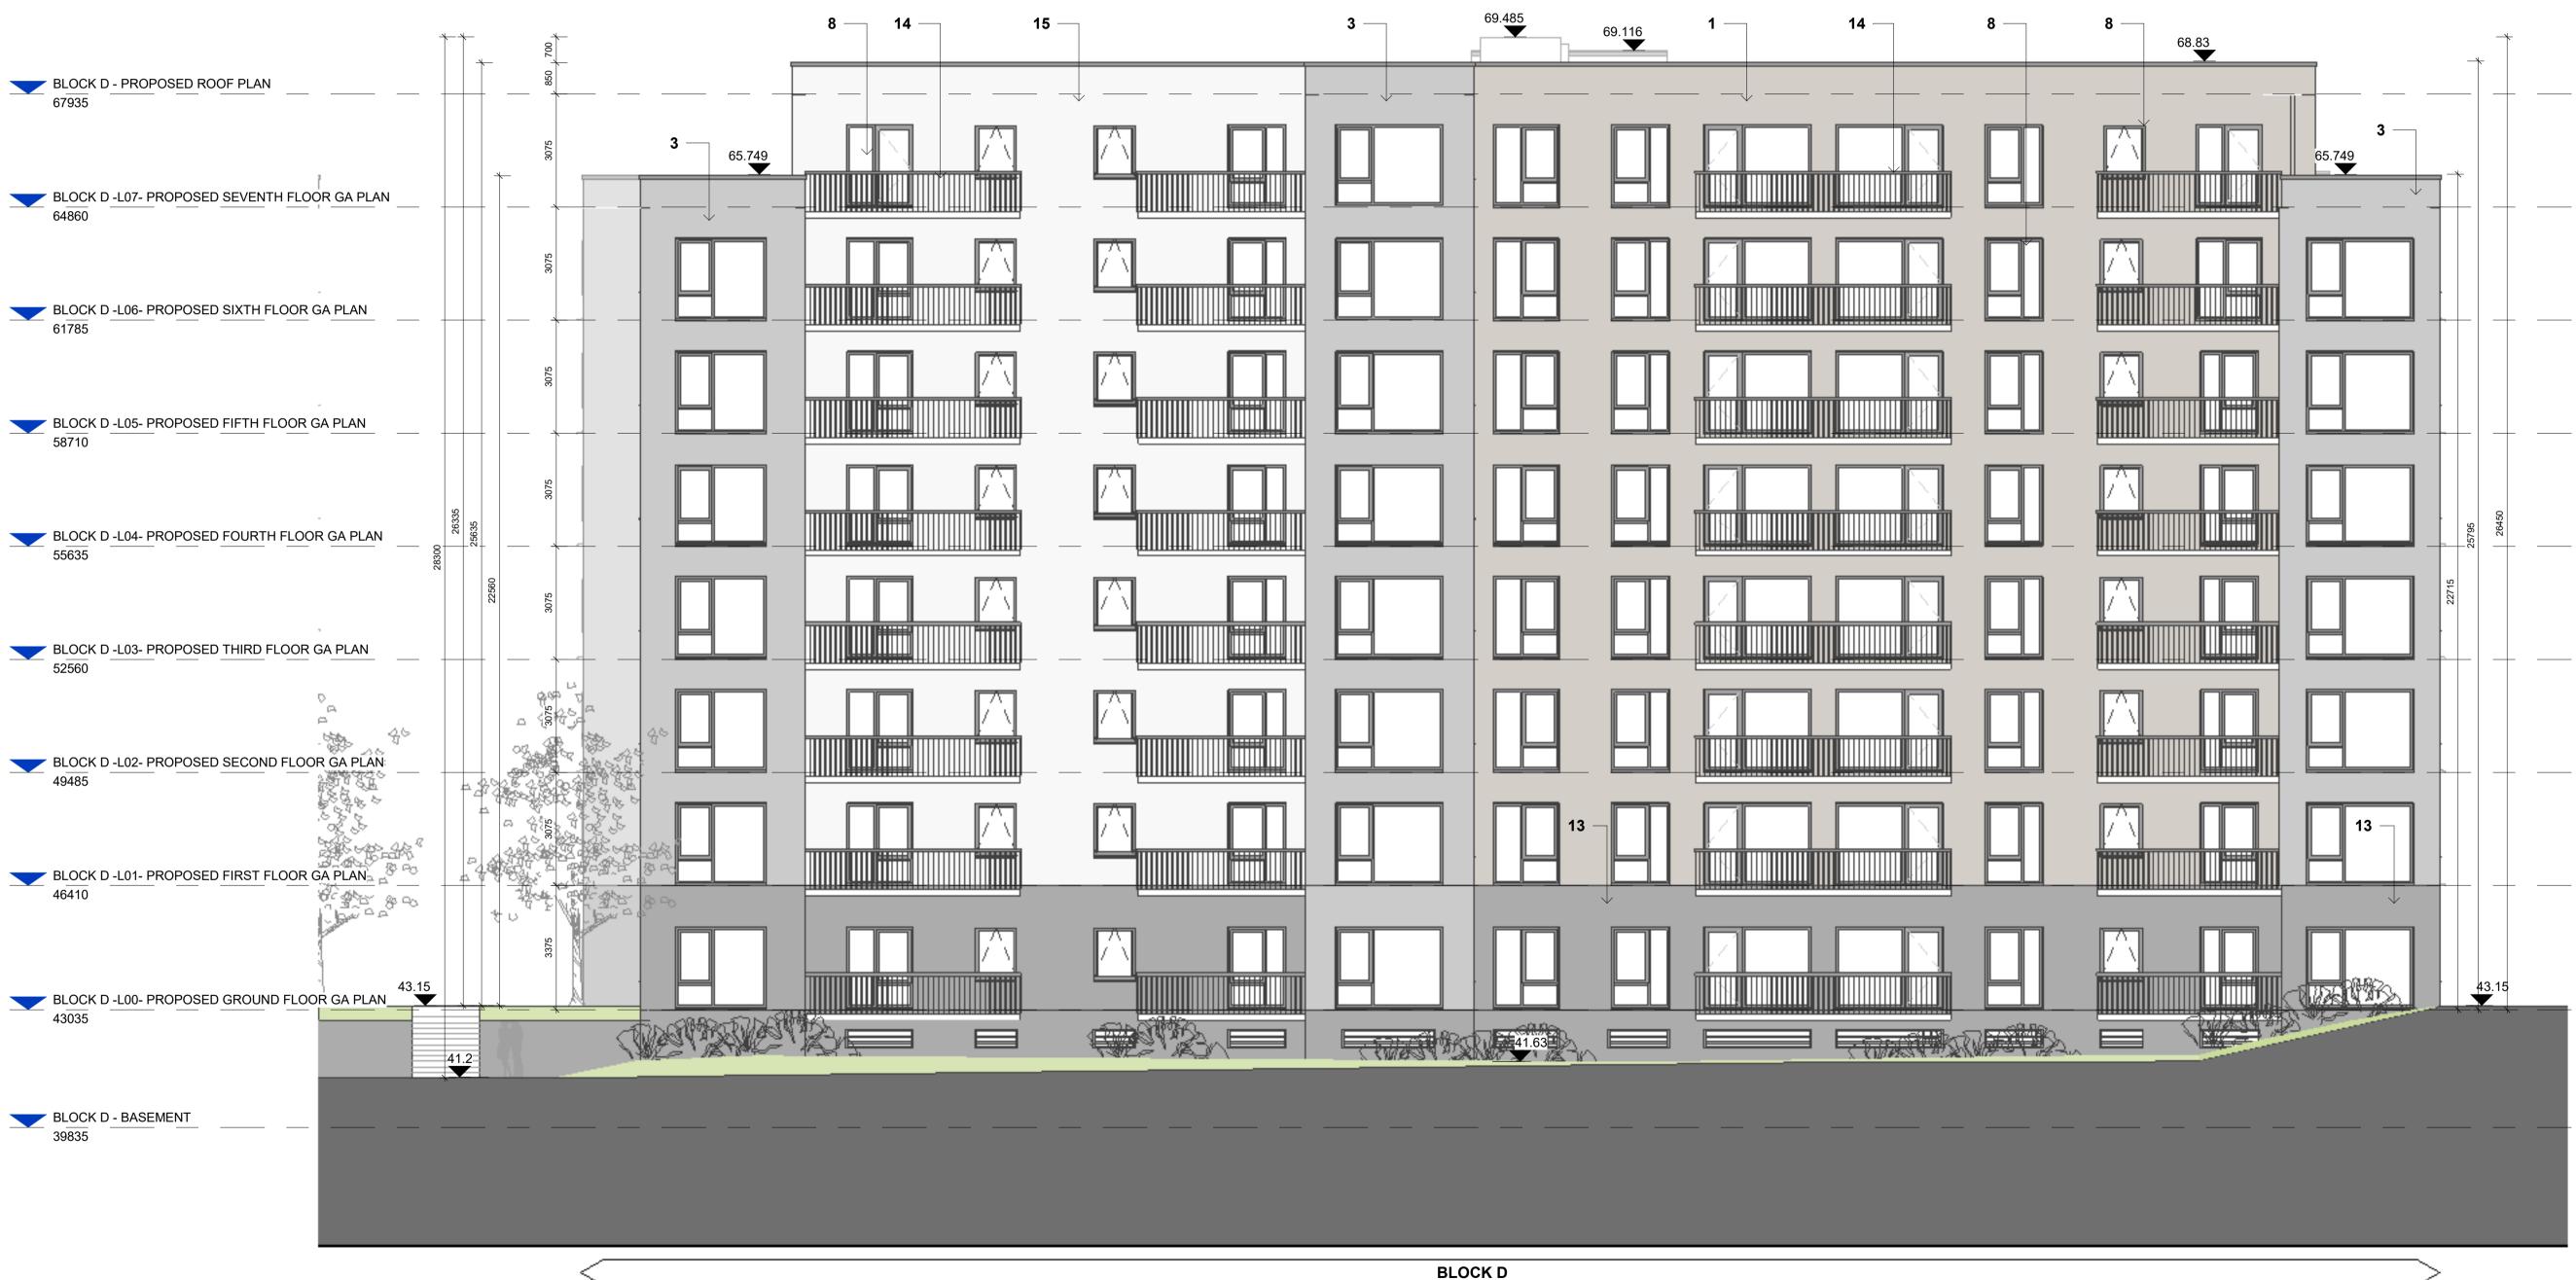

1 BLOCK D - PROPOSED EAST ELEVATION 1 : 100

THE COPYRIGHT OF THIS DRAWING IS VESTED WITH CW O'BRIEN ARCHITECTS LIMITED AND MUST NOT BE COPIED OR REPRODUCED WITHOUT THE CONSENT OF THE COMPANY.

FIGURED DIMENSIONS ONLY TO BE TAKEN FROM THIS DRAWING. DO NOT SCALE.

- 1. Oatmeal Brickwork 2. Glazed balustrade with power-coated metal handrails
- 3. Light Grey Brickwork
- 4. Powder Coated Aluminium Doble Glazed
- Curtain Wall
- 5. Selected Metal Cladding
- 6. Powder Coated Pressed Metal Coping Detail 7. Powder Coated Pressed Metal
- 8. Selected Window System to Selected Colour By Architect
- 9. Render Finishing Off White (Column detail)
- 10. Selected Limestone Clading
- 11. Obscure Back-Painted Glazing
- 12. Charcoal Brickwork 13. Dark Grey Brickwork
- 14. Metal Railing Balustrades
- 15. Selected Off White Brick