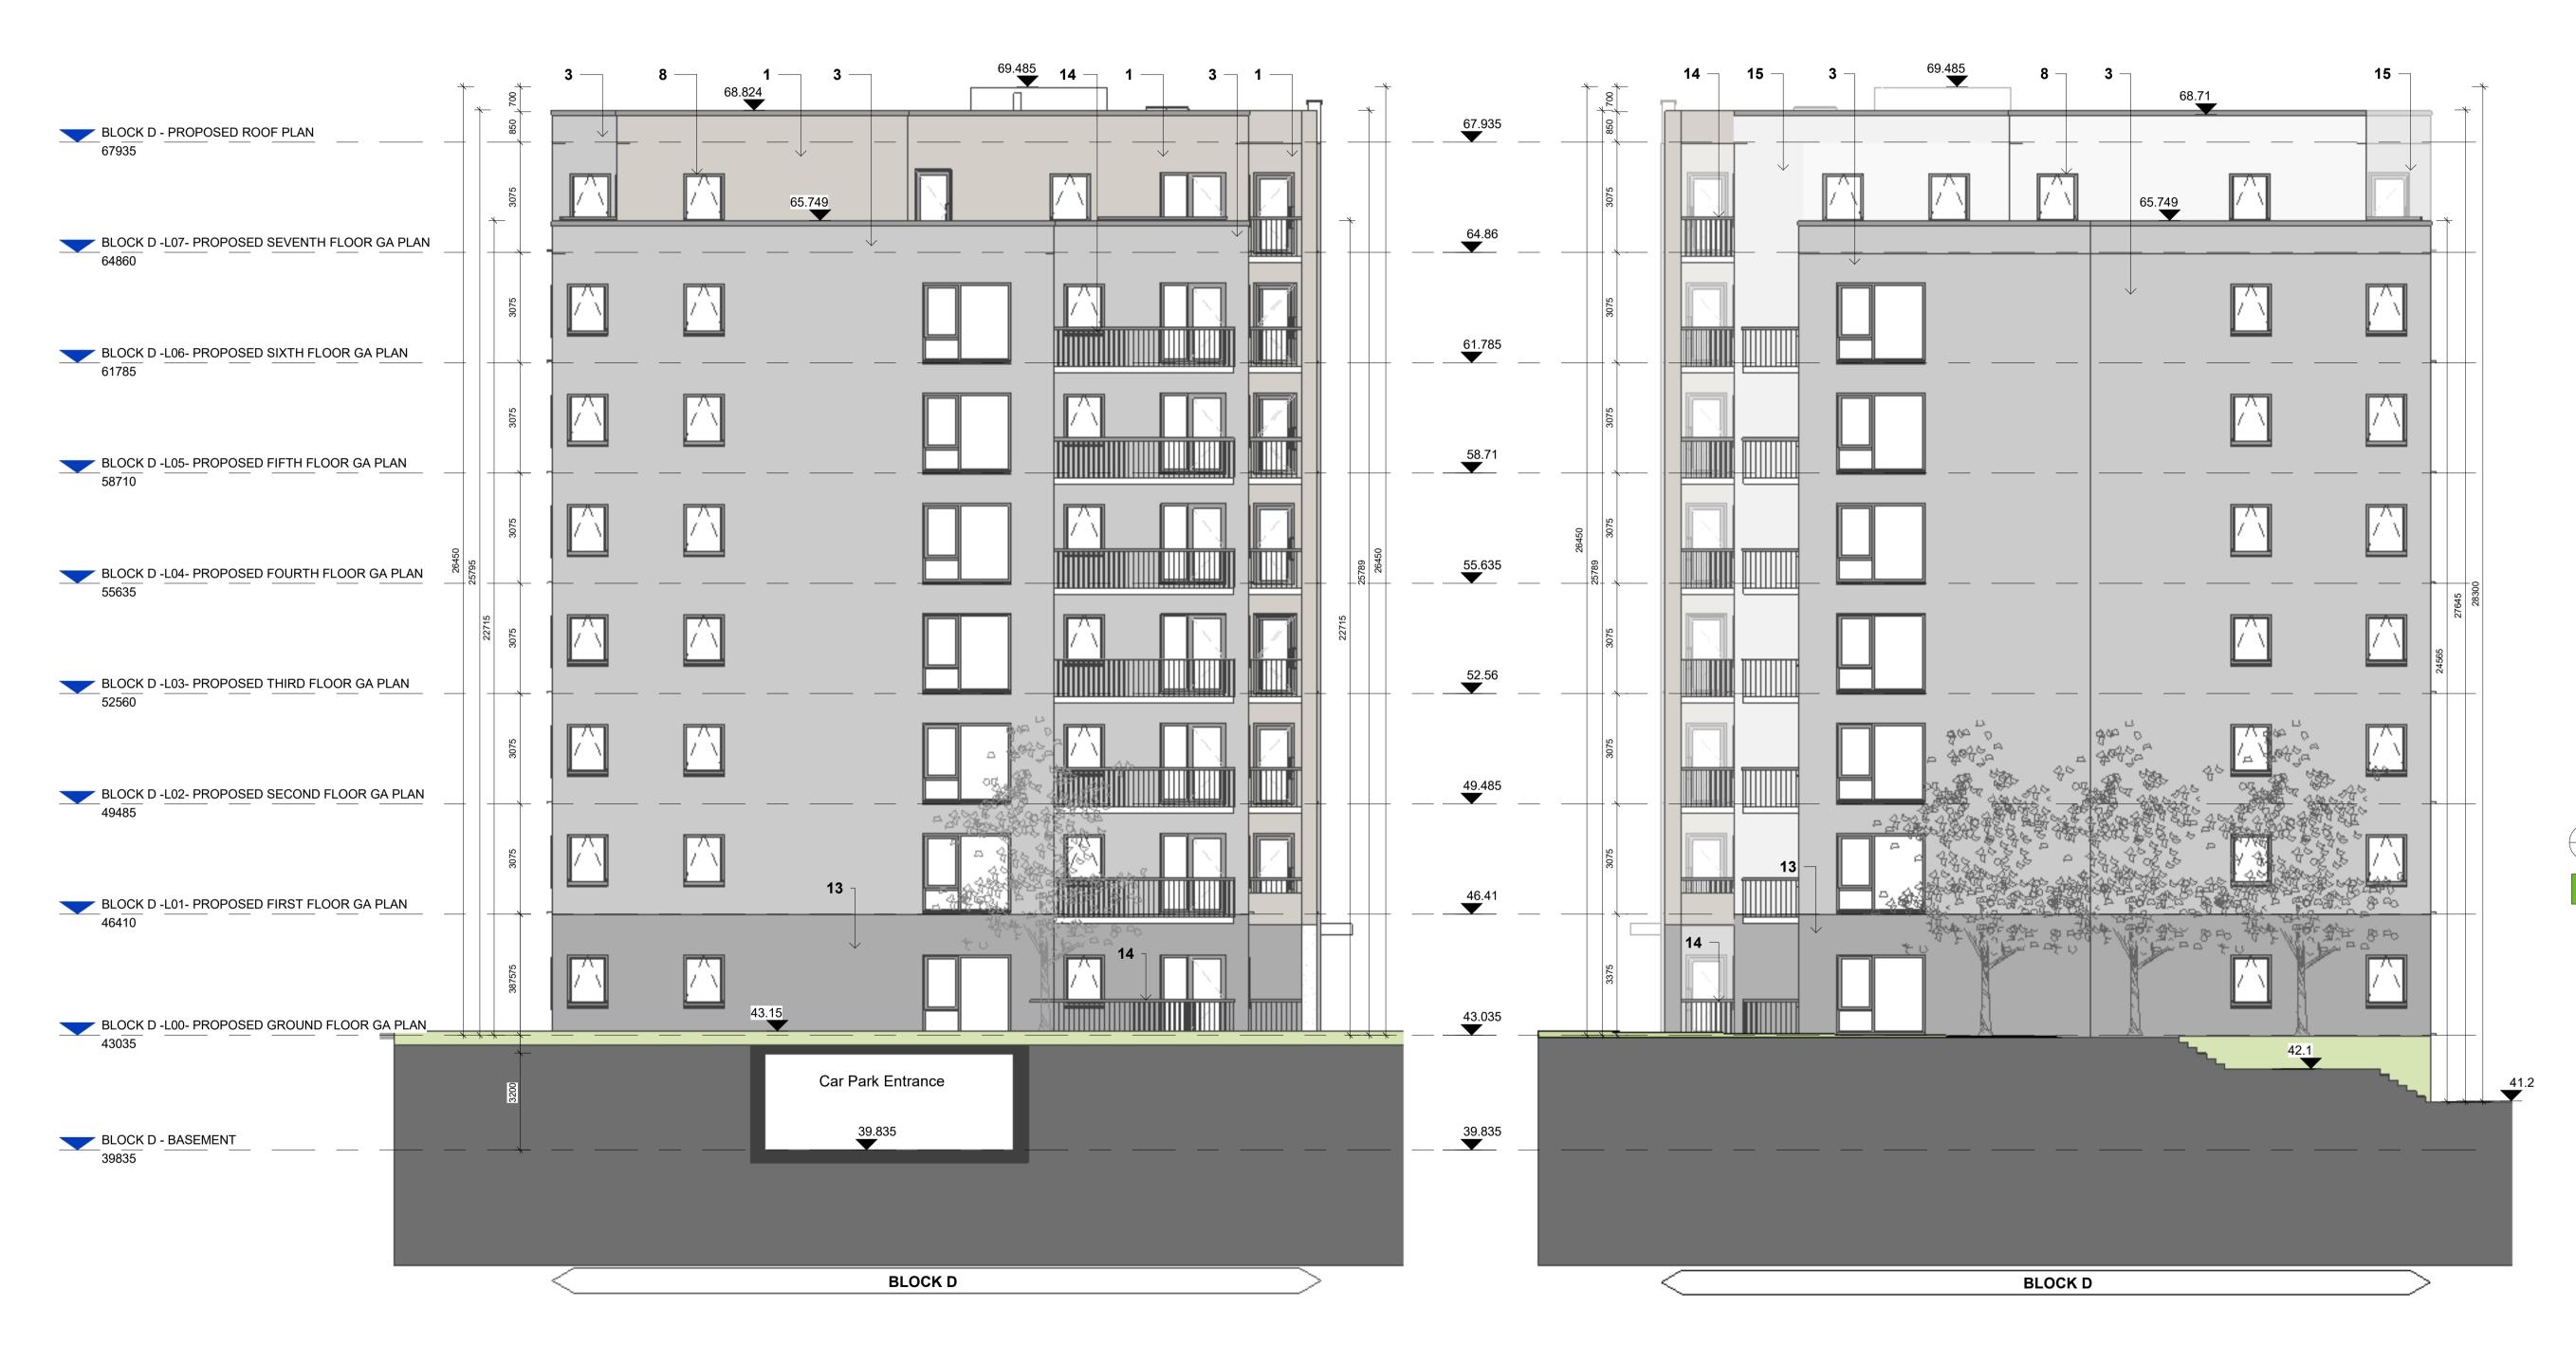

1 BLOCK D - PROPOSED NORTH ELEVATION 1 : 100

2 BLOCK D - PROPOSED SOUTH ELEVATION

1 : 100

THE COPYRIGHT OF THIS DRAWING IS VESTED WITH CW O'BRIEN ARCHITECTS LIMITED AND MUST NOT BE COPIED OR REPRODUCED WITHOUT THE CONSENT OF THE COMPANY.

Material Legend

- 1. Oatmeal Brickwork
- 2. Glazed balustrade with power-coated metal handrails
- 3. Light Grey Brickwork
- 4. Powder Coated Aluminium Doble Glazed
- Curtain Wall
- 5. Selected Metal Cladding 6. Powder Coated Pressed Metal Coping Detail
- 7. Powder Coated Pressed Metal
- 8. Selected Window System to Selected Colour By Architect
- 9. Render Finishing Off White (Column detail) 10. Selected Limestone Clading
- 11. Obscure Back-Painted Glazing
- 12. Charcoal Brickwork
- 13. Dark Grey Brickwork
- 14. Metal Railing Balustrades 15. Selected Off White Brick