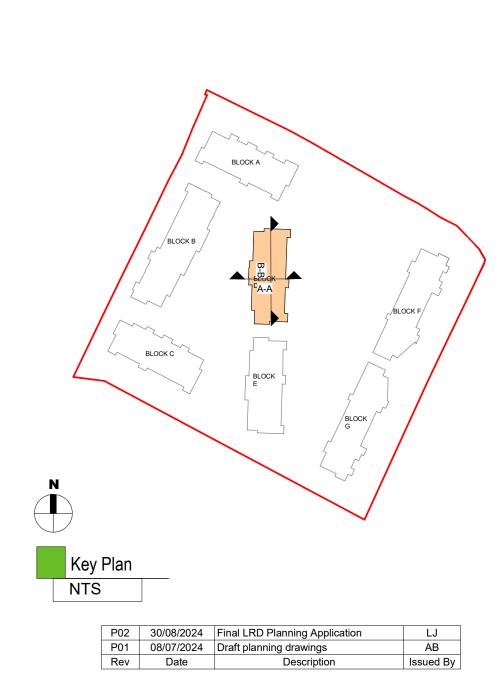

A BLOCK D - PROPOSED SECTION A-A
1:100 BLOCK <u>D - PROPOSED ROOF PLAN</u>
67935 BLOCK <u>D</u> -L07- <u>PROPOSED SEVENTH FLOOR GA PLAN</u> 64860 BLOCK D -L06- PROPOSED SIXTH FLOOR GA PLAN 61785 BLOCK <u>D -L</u>05- <u>PROPOSED FIFTH FLOOR GA PLAN</u>
58710 BLOCK D -L04- PROPOSED FOURTH FLOOR GA PLAN
55635 BLOCK <u>D -L</u>03- <u>PROPOSED THIRD FLOOR GA PLAN</u>
52560 BLOCK D -L02- PROPOSED SECOND FLOOR GA PLAN BLOCK <u>D</u> -L01- <u>PROPOSED FIRST FLOOR GA PLAN</u>
46410 BLOCK D -L00- PROPOSED GROUND FLOOR GA PLAN 43.01 CAR PARKING BLOCK D - BASEMENT BLOCK D

B BLOCK D - PROPOSED SECTION B-B 1:100

THE COPYRIGHT OF THIS DRAWING IS VESTED WITH CW O'BRIEN ARCHITECTS LIMITED AND MUST NOT BE COPIED OR REPRODUCED WITHOUT THE CONSENT OF THE COMPANY. FIGURED DIMENSIONS ONLY TO BE TAKEN FROM THIS DRAWING. DO NOT SCALE. ALL CONTRACTORS MUST VISIT THE SITE AND BE RESPONSIBLE FOR CHECKING ALL SETTING OUT DIMENSIONS AND NOTIFYING THE ARCHITECT OF ANY DISCREPANCIES PRIOR TO ANY