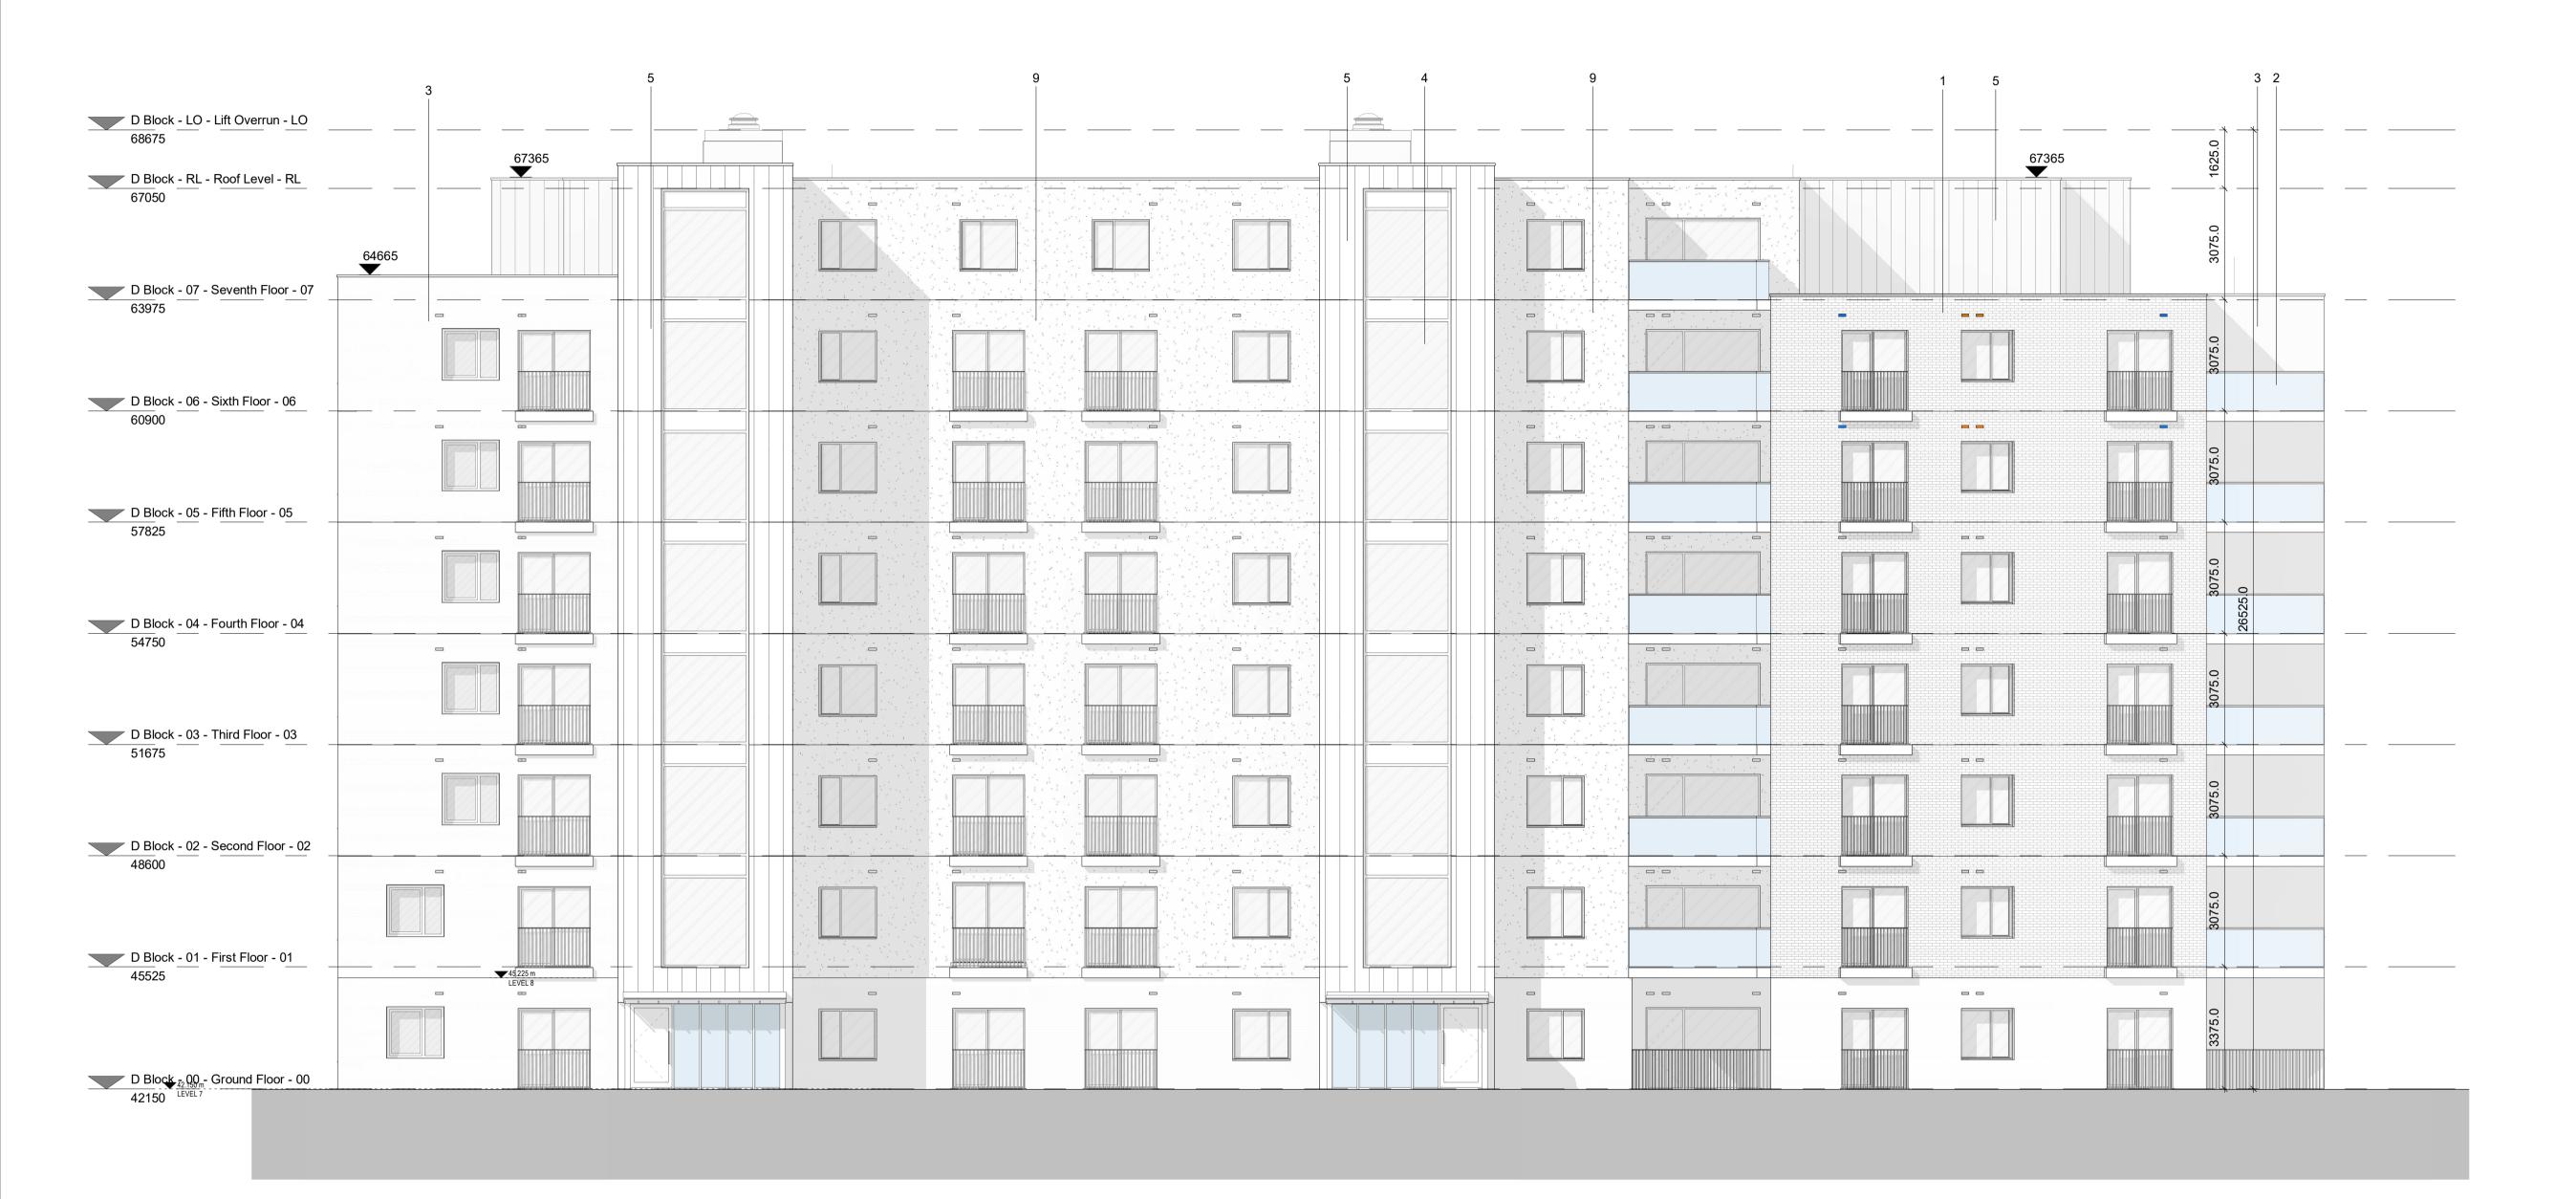

1 GA - East Elevation 1:100

> PERMITTED SHD (Subject To Conditions) Reg Ref: ABP-313289-22

THE COPYRIGHT OF THIS DRAWING IS VESTED WITH CW O'BRIEN ARCHITECTS LIMITED AND MUST NOT BE COPIED OR REPRODUCED WITHOUT THE CONSENT OF THE COMPANY.

#### Material Legend

- 1 Oatmeal Brickwork
- 2 Glazed balustrade with power-coated metal handrails
- 3 Grey Brickwork
- 4 Powder Coated Aluminium Double Glazed Curtain Wall
- 5 Zinc Standing Seam Cladding 6 Powder Coated Pressed Metal Coping Detail
- 7 Powder Coated Pressed Metal
- 8 Powder Coated Aluminium Double Glazed Windows
- 9 Render Finishing Off White 10 Selected Limestone
- 11 Obscure Back-Painted Glazing
- 12 Charcoal Brickwork

### East Elevation