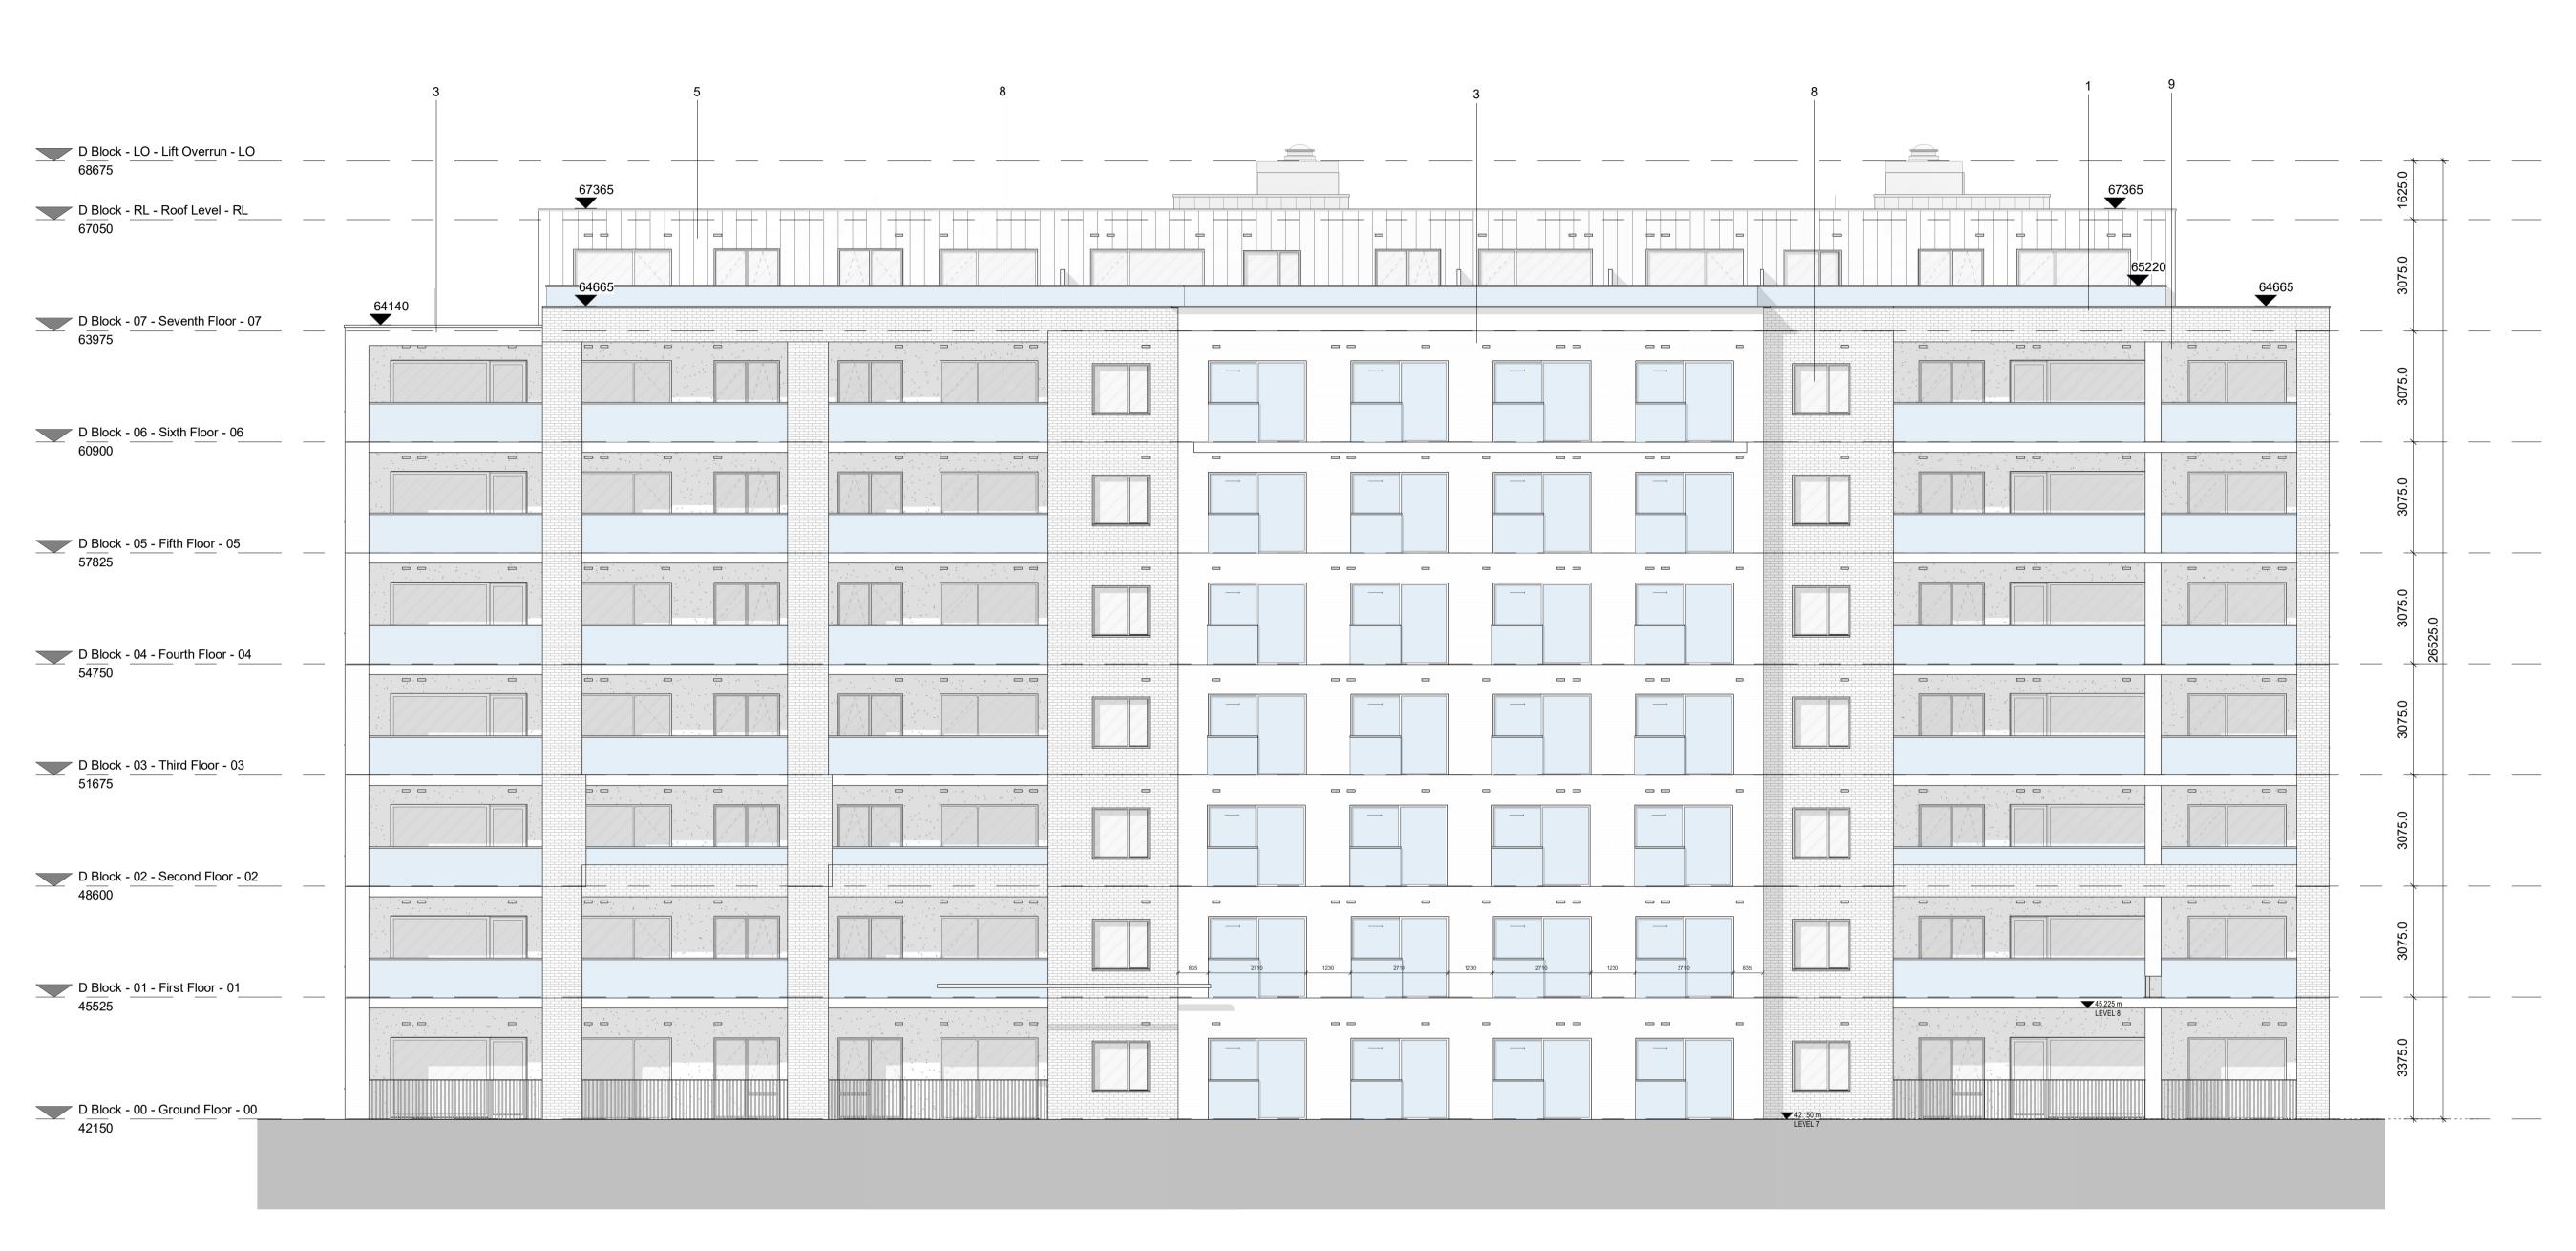

1 GA - West Elevation 1 : 100

> PERMITTED SHD (Subject To Conditions) Reg Ref: ABP-313289-22

THE COPYRIGHT OF THIS DRAWING IS VESTED WITH CW O'BRIEN ARCHITECTS LIMITED AND MUST NOT BE COPIED OR REPRODUCED WITHOUT THE CONSENT OF THE COMPANY.

## Material Legend

1 Oatmeal Brickwork

2 Glazed balustrade with power-coated metal handrails

3 Grey Brickwork

4 Powder Coated Aluminium Double Glazed Curtain Wall

5 Zinc Standing Seam Cladding6 Powder Coated Pressed Metal Coping Detail 7 Powder Coated Pressed Metal

8 Powder Coated Aluminium Double Glazed Windows

9 Render Finishing Off White 10 Selected Limestone 11 Obscure Back-Painted Glazing

12 Charcoal Brickwork

West Elevation

Key Plan (NTS)

Rev Date Description Issued By

Project Stage

PLANNING

Eastwise Construction Ltd

Hartfield Place Swords Road, Whitehall, Dublin 9 D09 C7F8

Drawing Title:

BLOCK D -West Elevation GA - 472 Units

|   | Drawn<br>DP        | Checked | Paper Size A1      | Scale 1: | 100@A1         | Mar. 20 | 22       |
|---|--------------------|---------|--------------------|----------|----------------|---------|----------|
| 1 | Project No. HARTPL |         | Drawing No. 042521 |          | Classification |         | Revision |