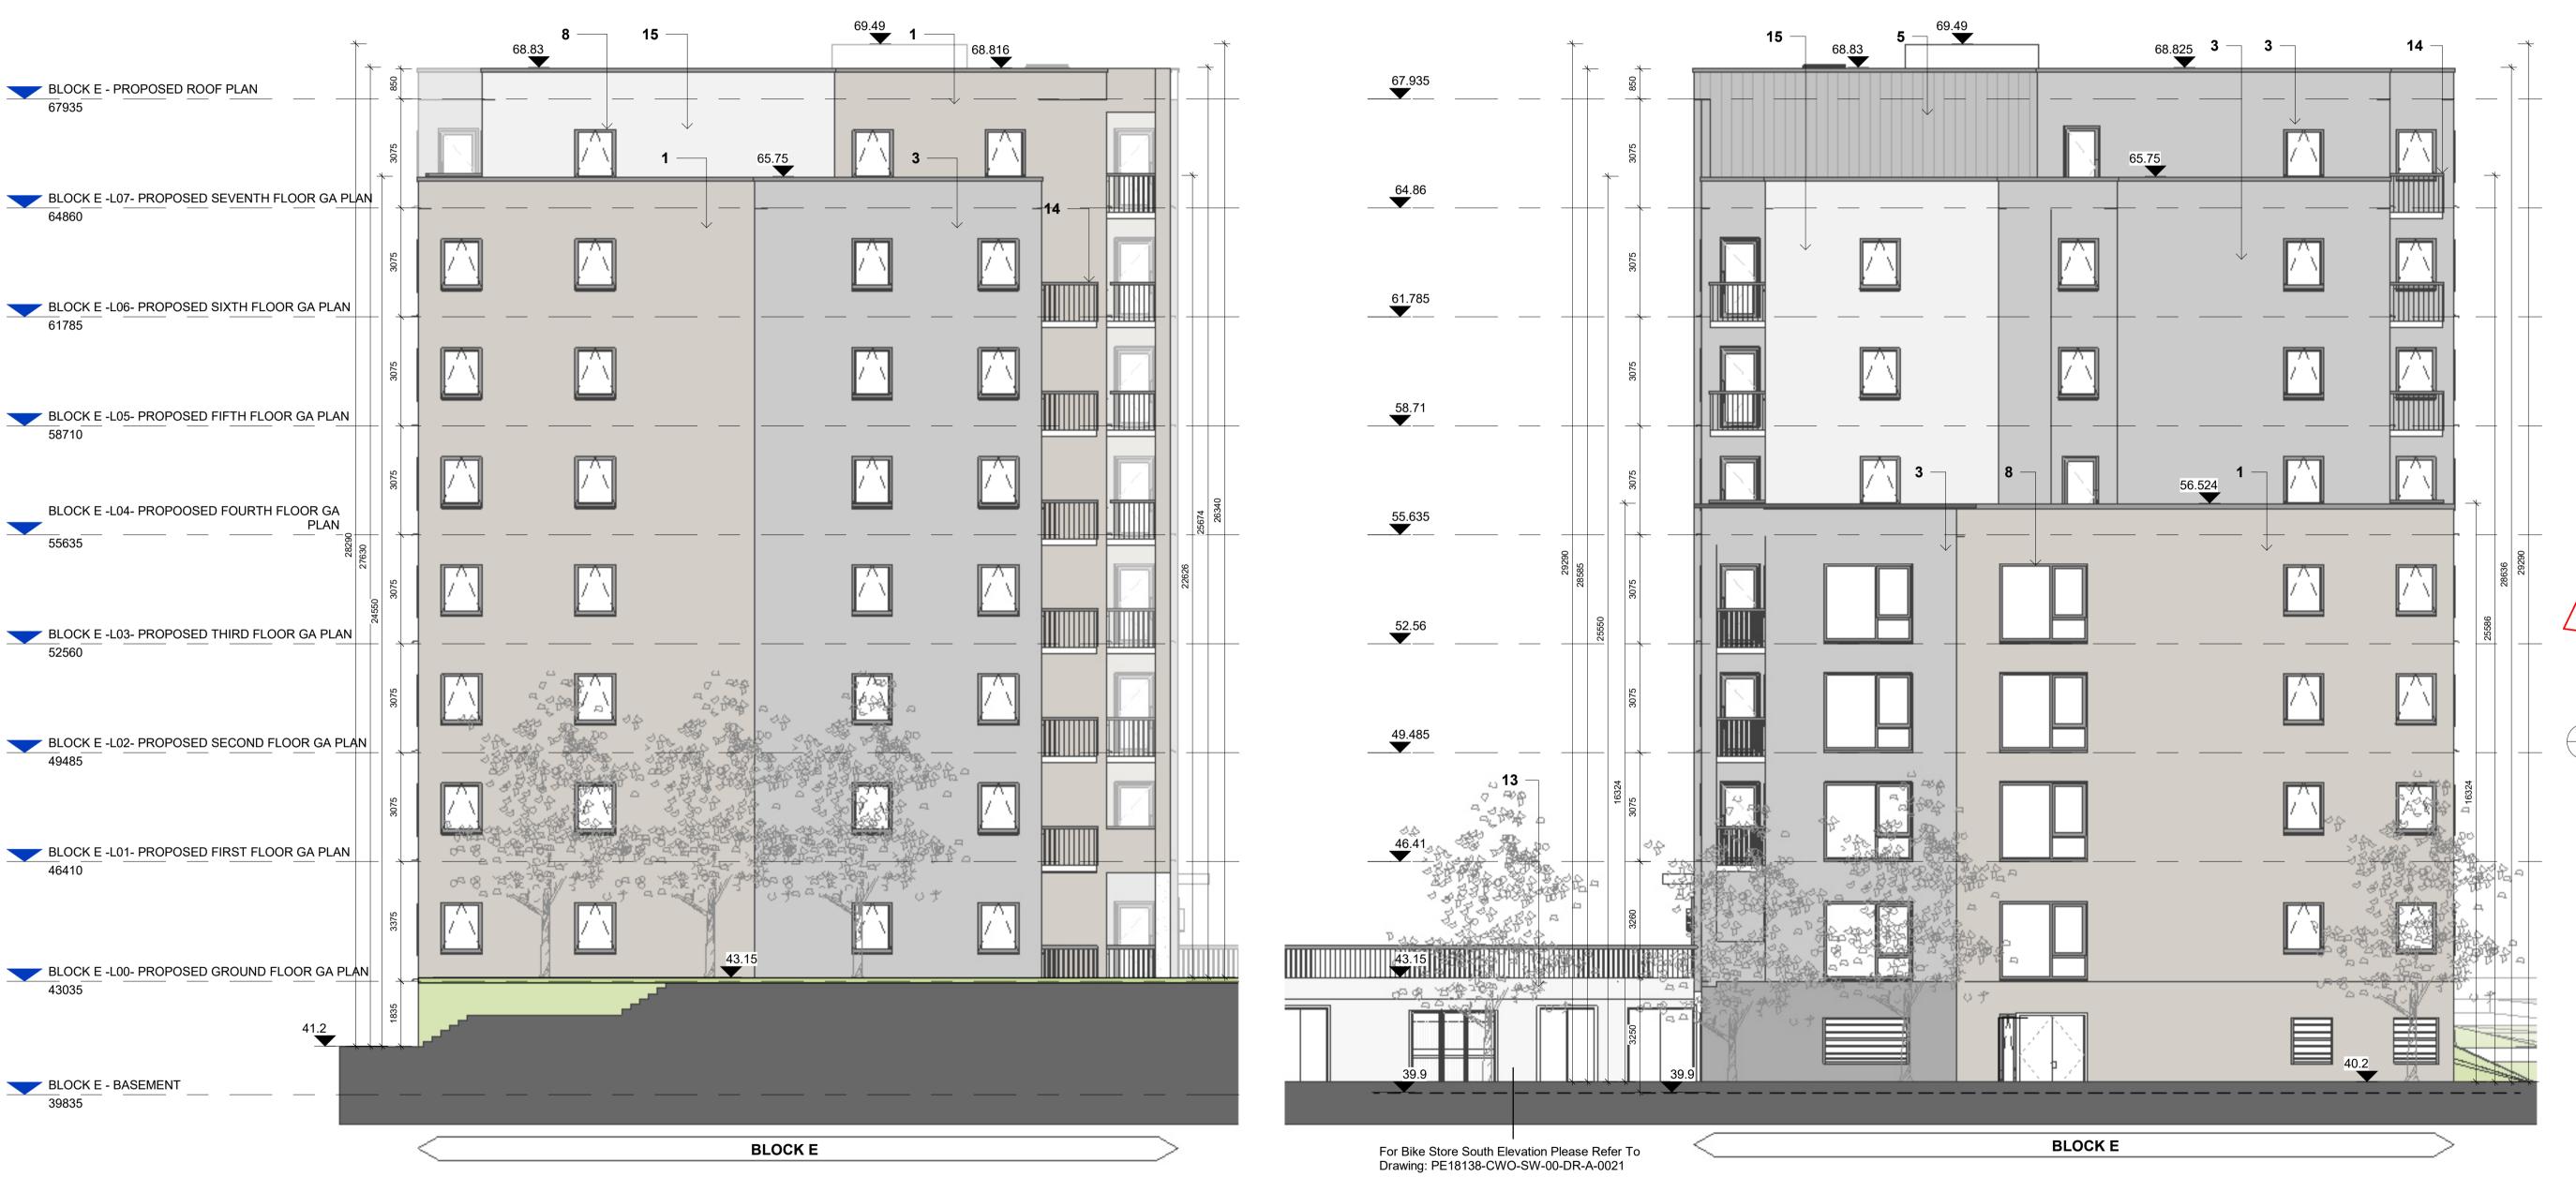

1 BLOCK E - PROPOSED NORTH ELEVATION

1 : 100

2 BLOCK E - PROPOSED SOUTH ELEVATION

1:100

Curtain Wall

3. Light Grey Brickwork

5. Selected Metal Cladding 6. Powder Coated Pressed Metal Coping Detail 7. Powder Coated Pressed Metal

4. Powder Coated Aluminium Doble Glazed

8. Selected Window System to Selected Colour By Architect

2. Glazed balustrade with power-coated metal

THE COPYRIGHT OF THIS DRAWING IS VESTED WITH CW O'BRIEN ARCHITECTS LIMITED AND MUST NOT BE COPIED OR REPRODUCED

WITHOUT THE CONSENT OF THE COMPANY.

MANUFACTURE OR CONSTRUCTION WORK.

NOTES:

Material Legend

1. Oatmeal Brickwork

9. Render Finishing Off White (Column detail)

Selected Limestone Clading

13. Dark Grey Brickwork 14. Metal Railing Balustrades 15. Selected Off White Brick