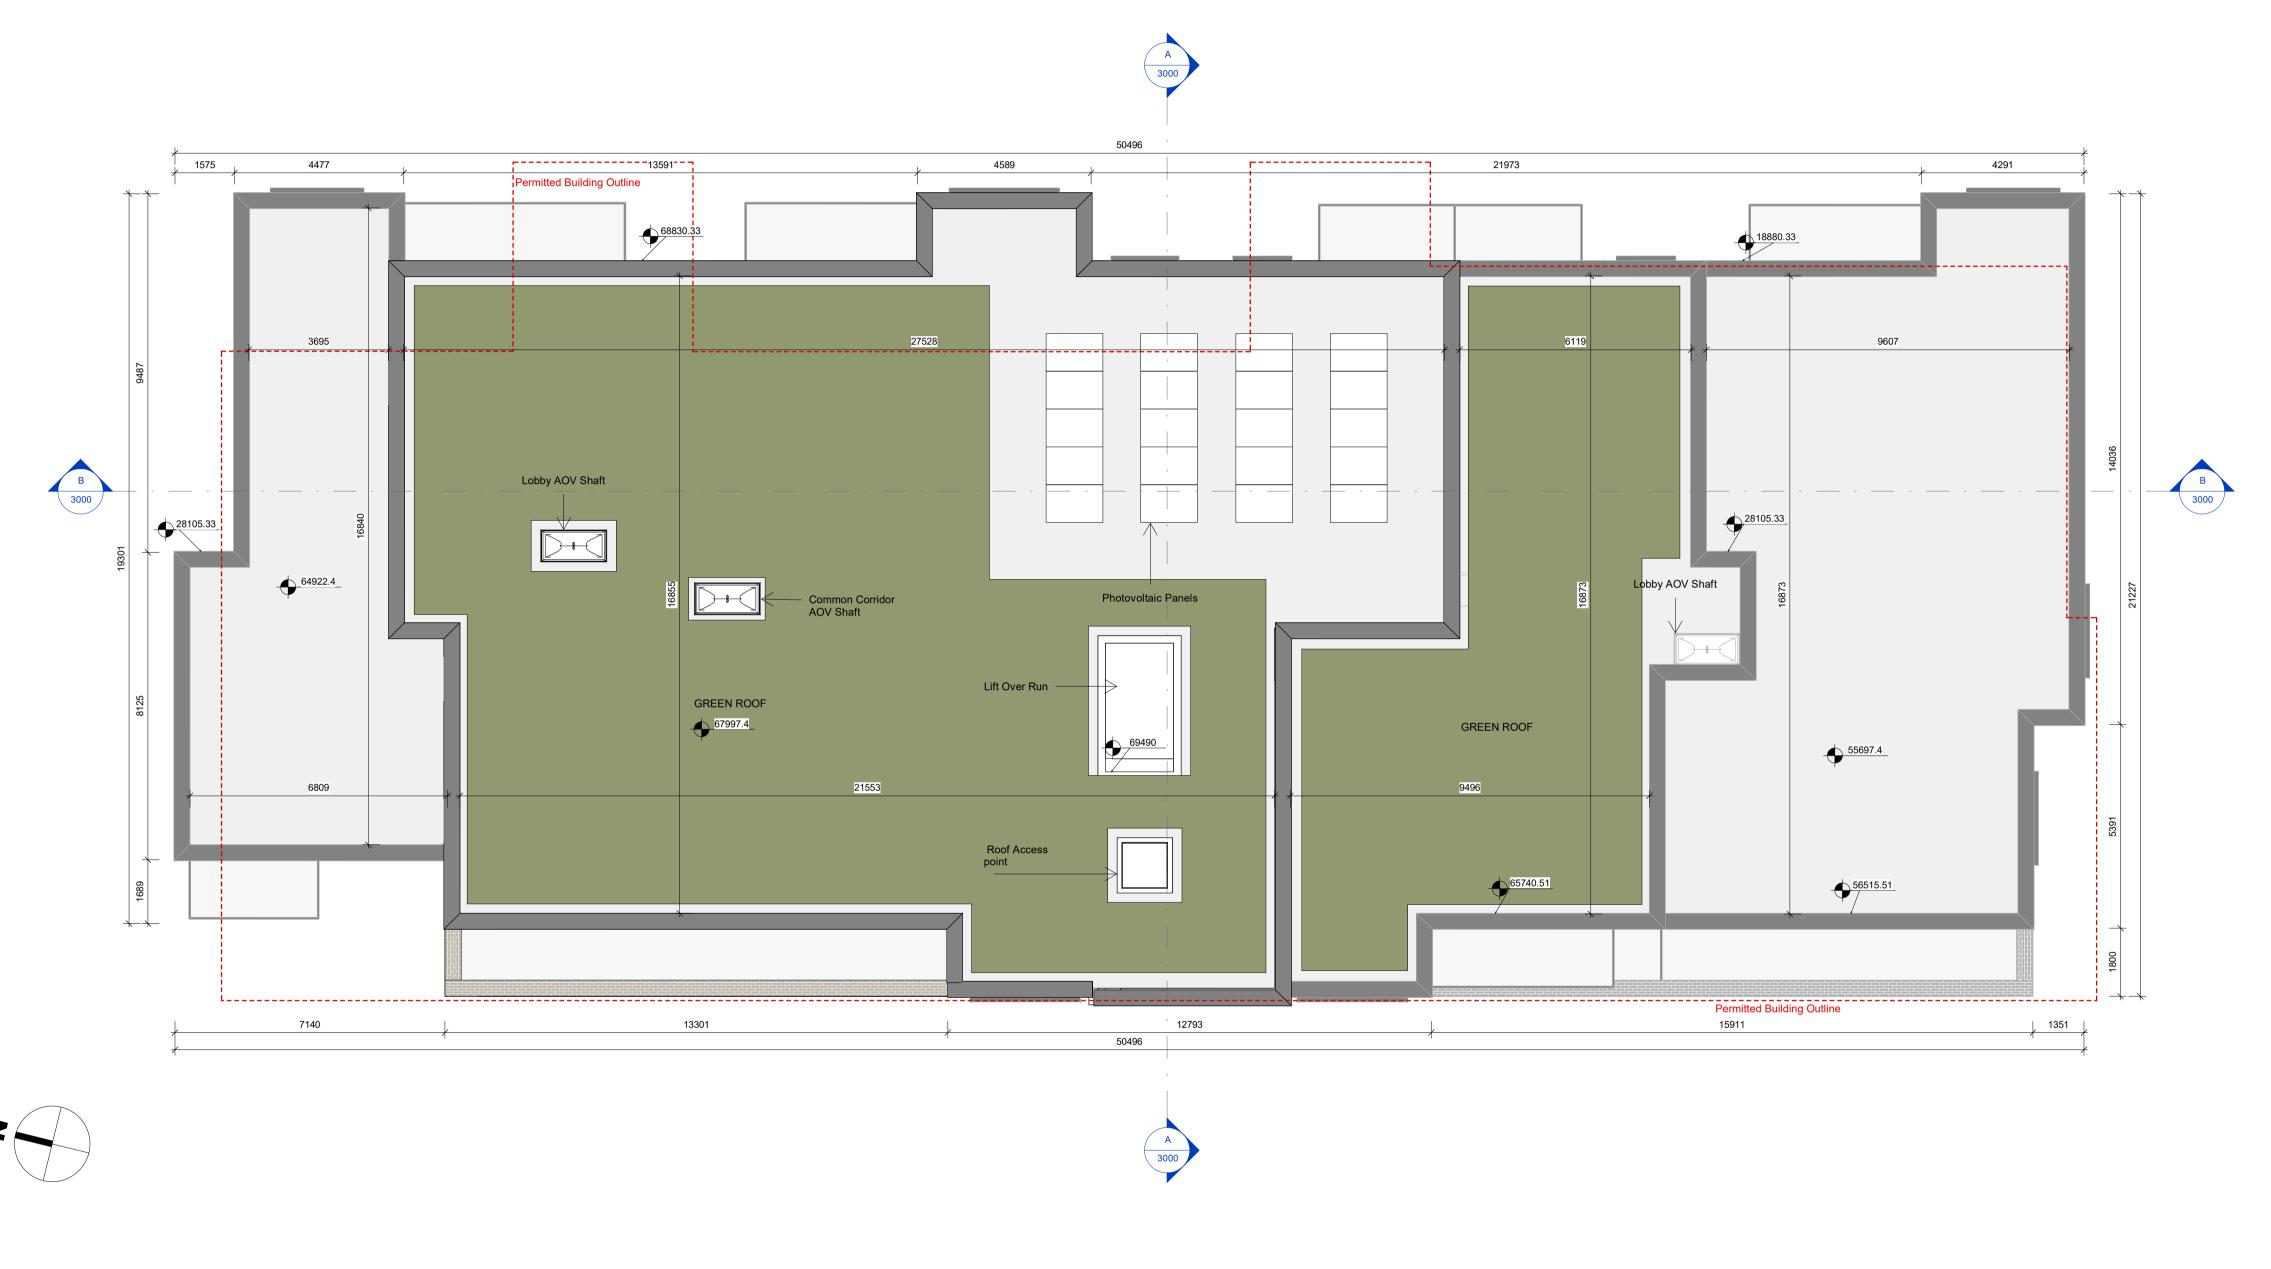

BLOCK E - PROPOSED ROOF PLAN
1:100

THE COPYRIGHT OF THIS DRAWING IS VESTED WITH CW O'BRIEN ARCHITECTS LIMITED AND MUST NOT BE COPIED OR REPRODUCED WITHOUT THE CONSENT OF THE COMPANY.

FIGURED DIMENSIONS ONLY TO BE TAKEN FROM THIS DRAWING. DO NOT SCALE.