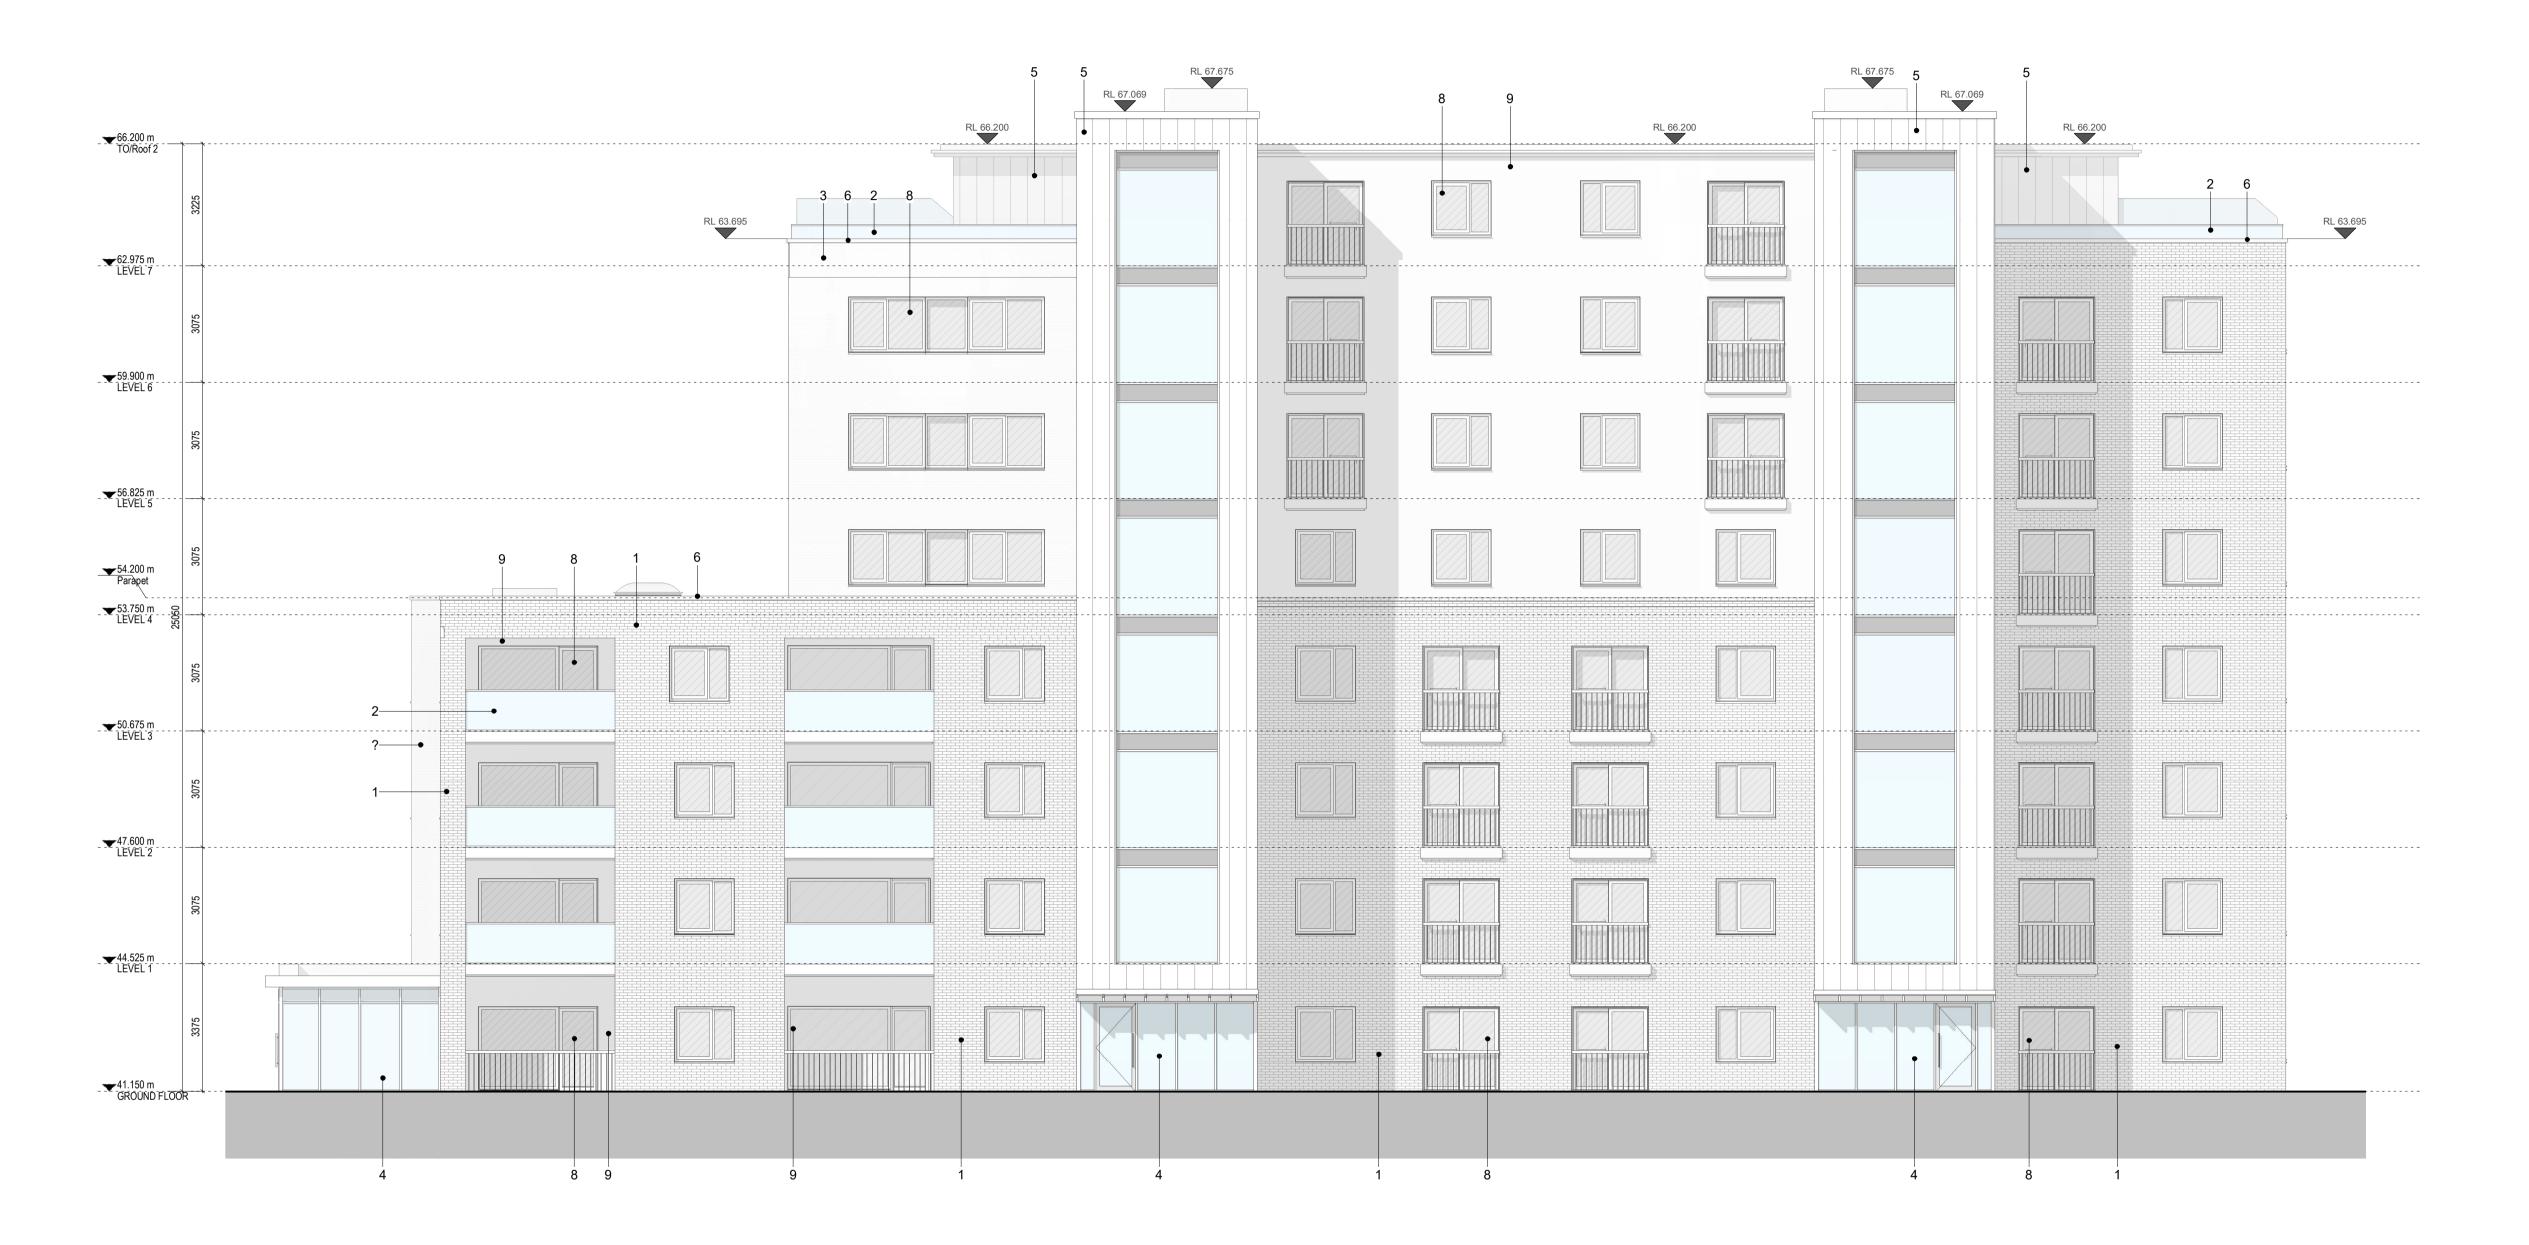

1 GA - East Elevation 1:100

> PERMITTED SHD (Subject To Conditions) Reg Ref: ABP-313289-22

THE COPYRIGHT OF THIS DRAWING IS VESTED WITH C+W O'BRIEN LTD AND MUST NOT BE COPIED OR REPRODUCED WITHOUT THE CONSENT OF THE COMPANY.

Block E Key Plan

<u>Material Legend</u>

1) Oatmeal Brickwork

2) Glazed balustrade with power-coated metal handrails

Grey Brickwork

4) Powder Coated Aluminium Double Glazed Curtain Wall

5) Zinc Standing Seam Cladding

6) Powder Coated Pressed Metal Coping Detail

7) Powder Coated Pressed Metal

8) Powder Coated Aluminium Double Glazed Windows

9) Render Finishing Off White

10) Selected Limestone

11) Obscure Back-Painted Glazing

12) Charcoal Brickwork

Project Stage