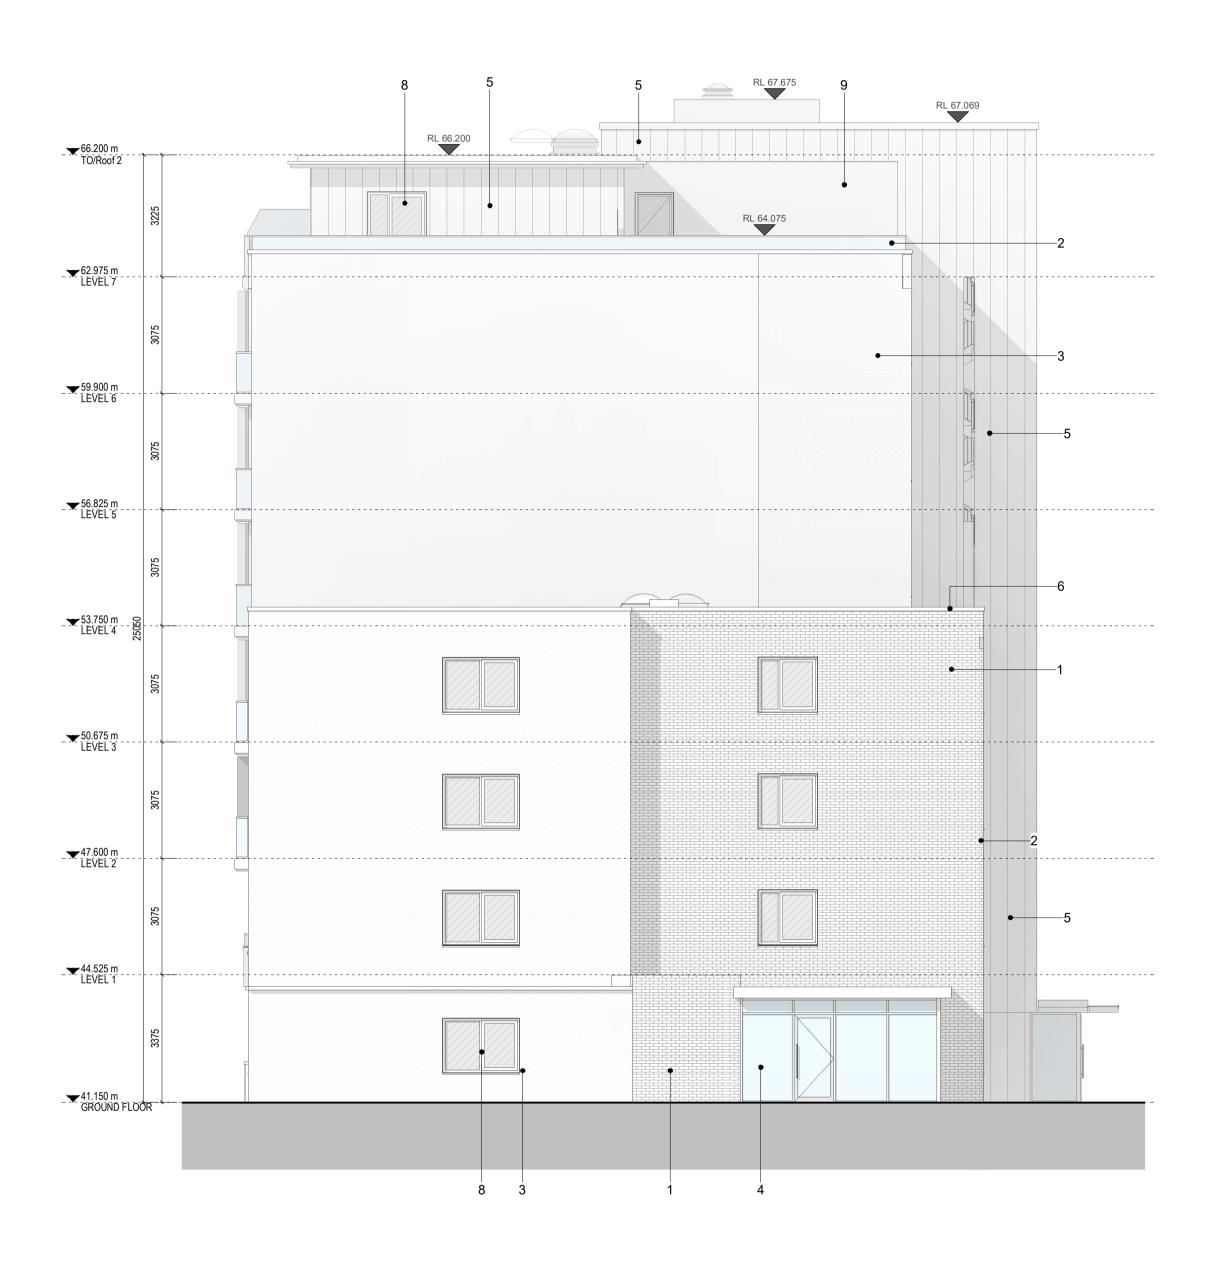

## Material Legend

1) Oatmeal Brickwork

2) Glazed balustrade with power-coated metal handrails

Grey Brickwork

4) Powder Coated Aluminium Double Glazed Curtain Wall

5) Zinc Standing Seam Cladding

6) Powder Coated Pressed Metal Coping Detail

7) Powder Coated Pressed Metal

8) Powder Coated Aluminium Double Glazed Windows

9) Render Finishing Off White

10) Selected Limestone

11) Obscure Back-Painted Glazing

12) Charcoal Brickwork

| Rev      | Description | Date | Dr<br>by | App by |  |  |  |  |
|----------|-------------|------|----------|--------|--|--|--|--|
| Project  | t Stage     |      |          |        |  |  |  |  |
| PLANNING |             |      |          |        |  |  |  |  |

## Eastwise Construction Ltd.

Project:

Hartfield Place

Swords Road, Whitehall, Dublin 9 D09 C7F8

Drawing Title:

BLOCK E - North and South Elevation GA - 472 Units

| Drawn               | Checked   | Paper Size  | Scale<br>1: | 100     | @A1     | <sup>Date</sup><br>Mar. 2022 |          |
|---------------------|-----------|-------------|-------------|---------|---------|------------------------------|----------|
| Project No.<br>HART | PL        | Drawing No. |             | Classif | ication | I                            | Revision |
| File Name<br>HART   | PL-CW     | O-BE-Z      | Z-D         | R-A-    | 05252   | 2                            |          |
| Status:<br>S2-SU    | iitable F | or Infor    | mati        | on      |         |                              |          |