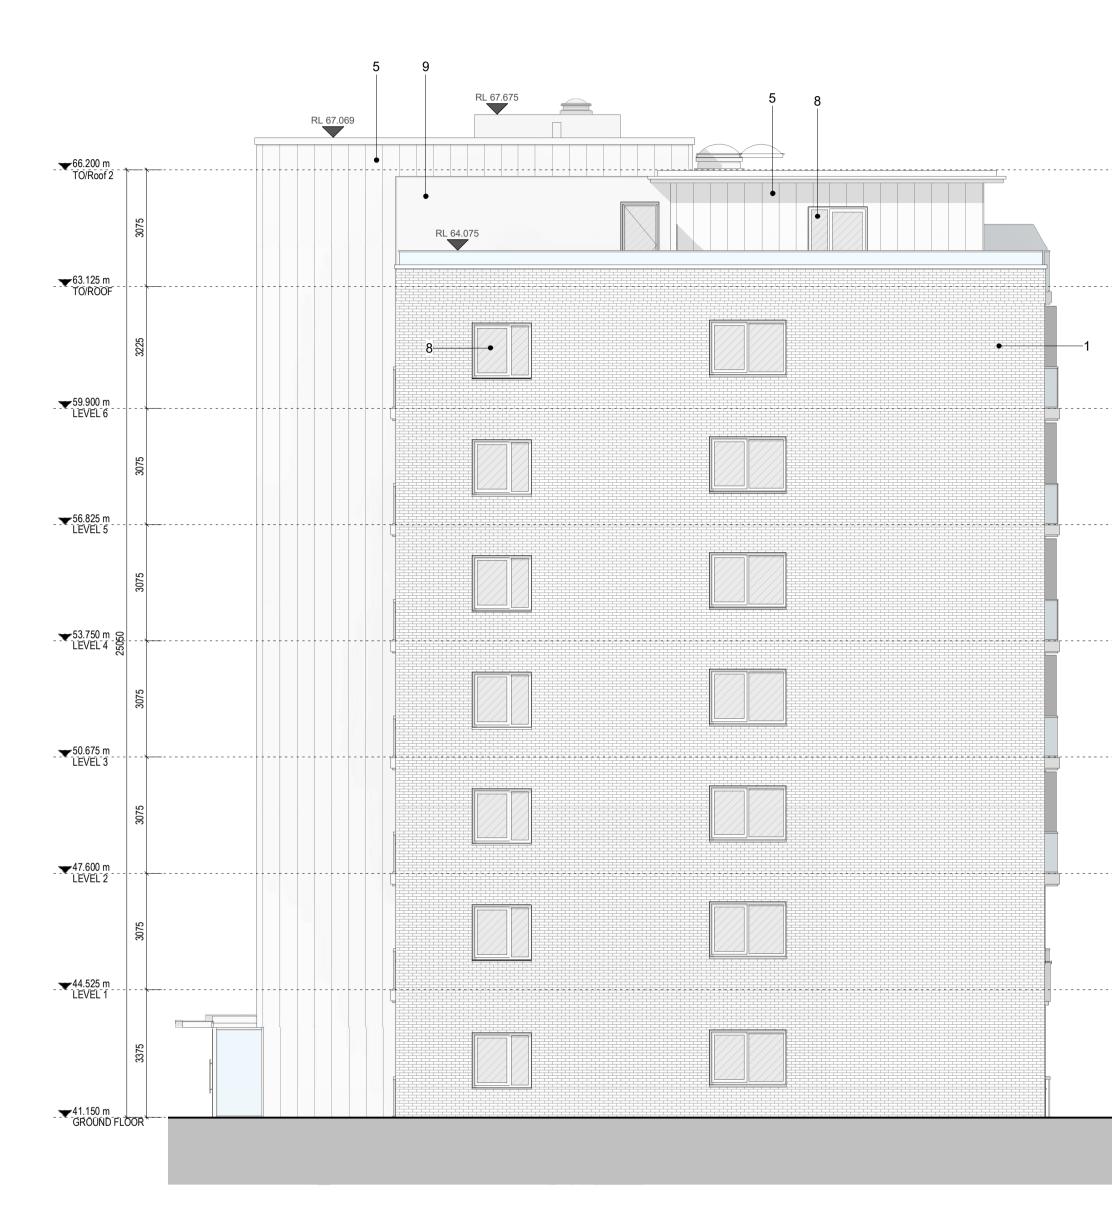

## Material Legend

1) Oatmeal Brickwork

2) Glazed balustrade with power-coated metal handrails

Grey Brickwork

4) Powder Coated Aluminium Double Glazed Curtain Wall

5) Zinc Standing Seam Cladding

6) Powder Coated Pressed Metal Coping Detail

7) Powder Coated Pressed Metal

8) Powder Coated Aluminium Double Glazed Windows

9) Render Finishing Off White

10) Selected Limestone

11) Obscure Back-Painted Glazing

12) Charcoal Brickwork

| Rev      | Description | Date | Dr<br>by | App by |  |  |  |  |
|----------|-------------|------|----------|--------|--|--|--|--|
| Project  | t Stage     |      |          |        |  |  |  |  |
| PLANNING |             |      |          |        |  |  |  |  |

## Eastwise Construction Ltd.

Project:

Hartfield Place

Swords Road, Whitehall, Dublin 9 D09 C7F8

Drawing Title:

BLOCK E - North and South Elevation GA - 472 Units

| Drawn               | Checked   | Paper Size  | Scale<br>1: | 100     | @A1     | <sup>Date</sup><br>Mar. 2022 |          |
|---------------------|-----------|-------------|-------------|---------|---------|------------------------------|----------|
| Project No.<br>HART | PL        | Drawing No. |             | Classif | ication | I                            | Revision |
| File Name<br>HART   | PL-CW     | O-BE-Z      | Z-D         | R-A-    | 05252   | 2                            |          |
| Status:<br>S2-SU    | iitable F | or Infor    | mati        | on      |         |                              |          |