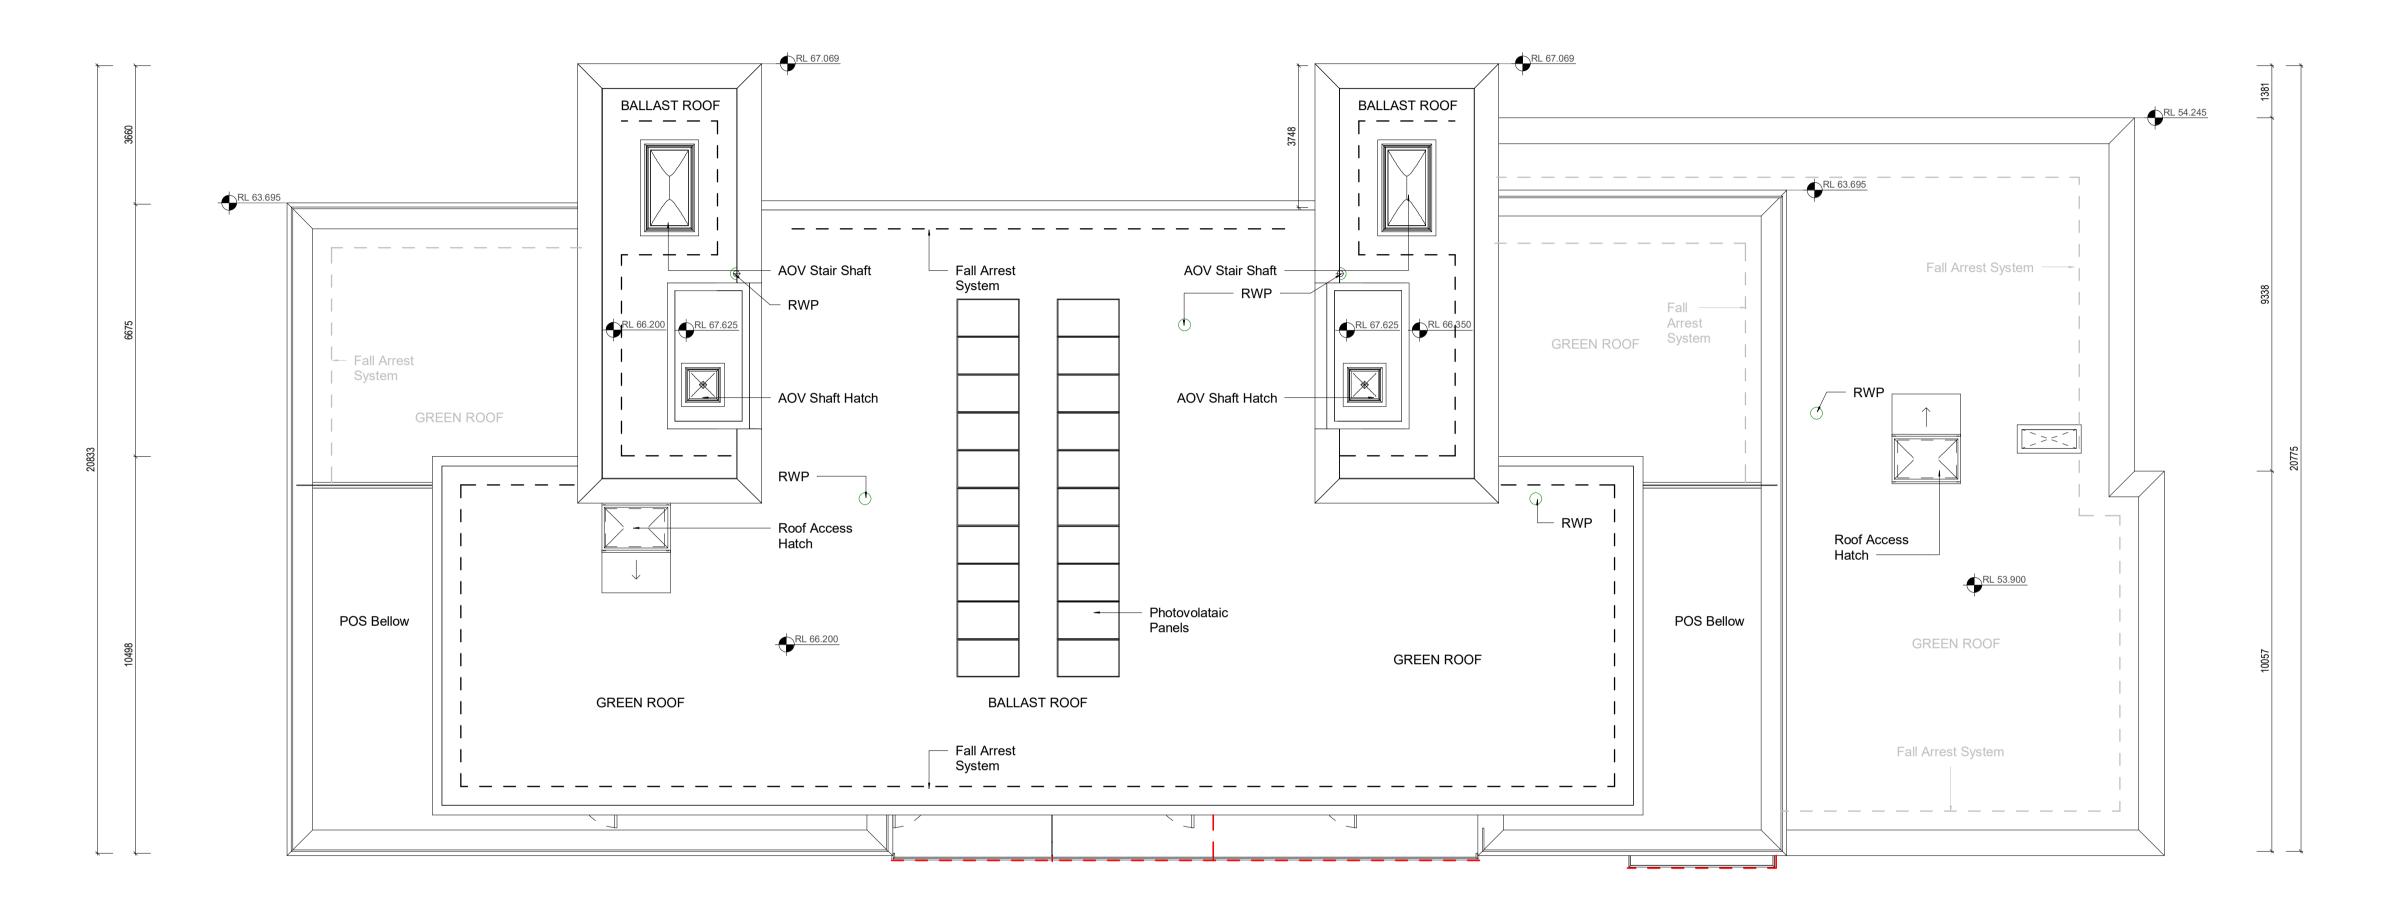

## **PLANNING**

Eastwise Construction Ltd.

Hartfield Place Swords Road, Whitehall, Dublin 9 D09 C7F8

Drawing Title:

BLOCK E - Roof Plan GA - 472 Units

| <br>Drawn<br>DP         | Checked WP | Paper Size A1      | Scale 1: | 100            | @A1 | Mar. 20 | 22       |
|-------------------------|------------|--------------------|----------|----------------|-----|---------|----------|
| <br>Project No.  HARTPL |            | Drawing No. 052508 |          | Classification |     |         | Revision |