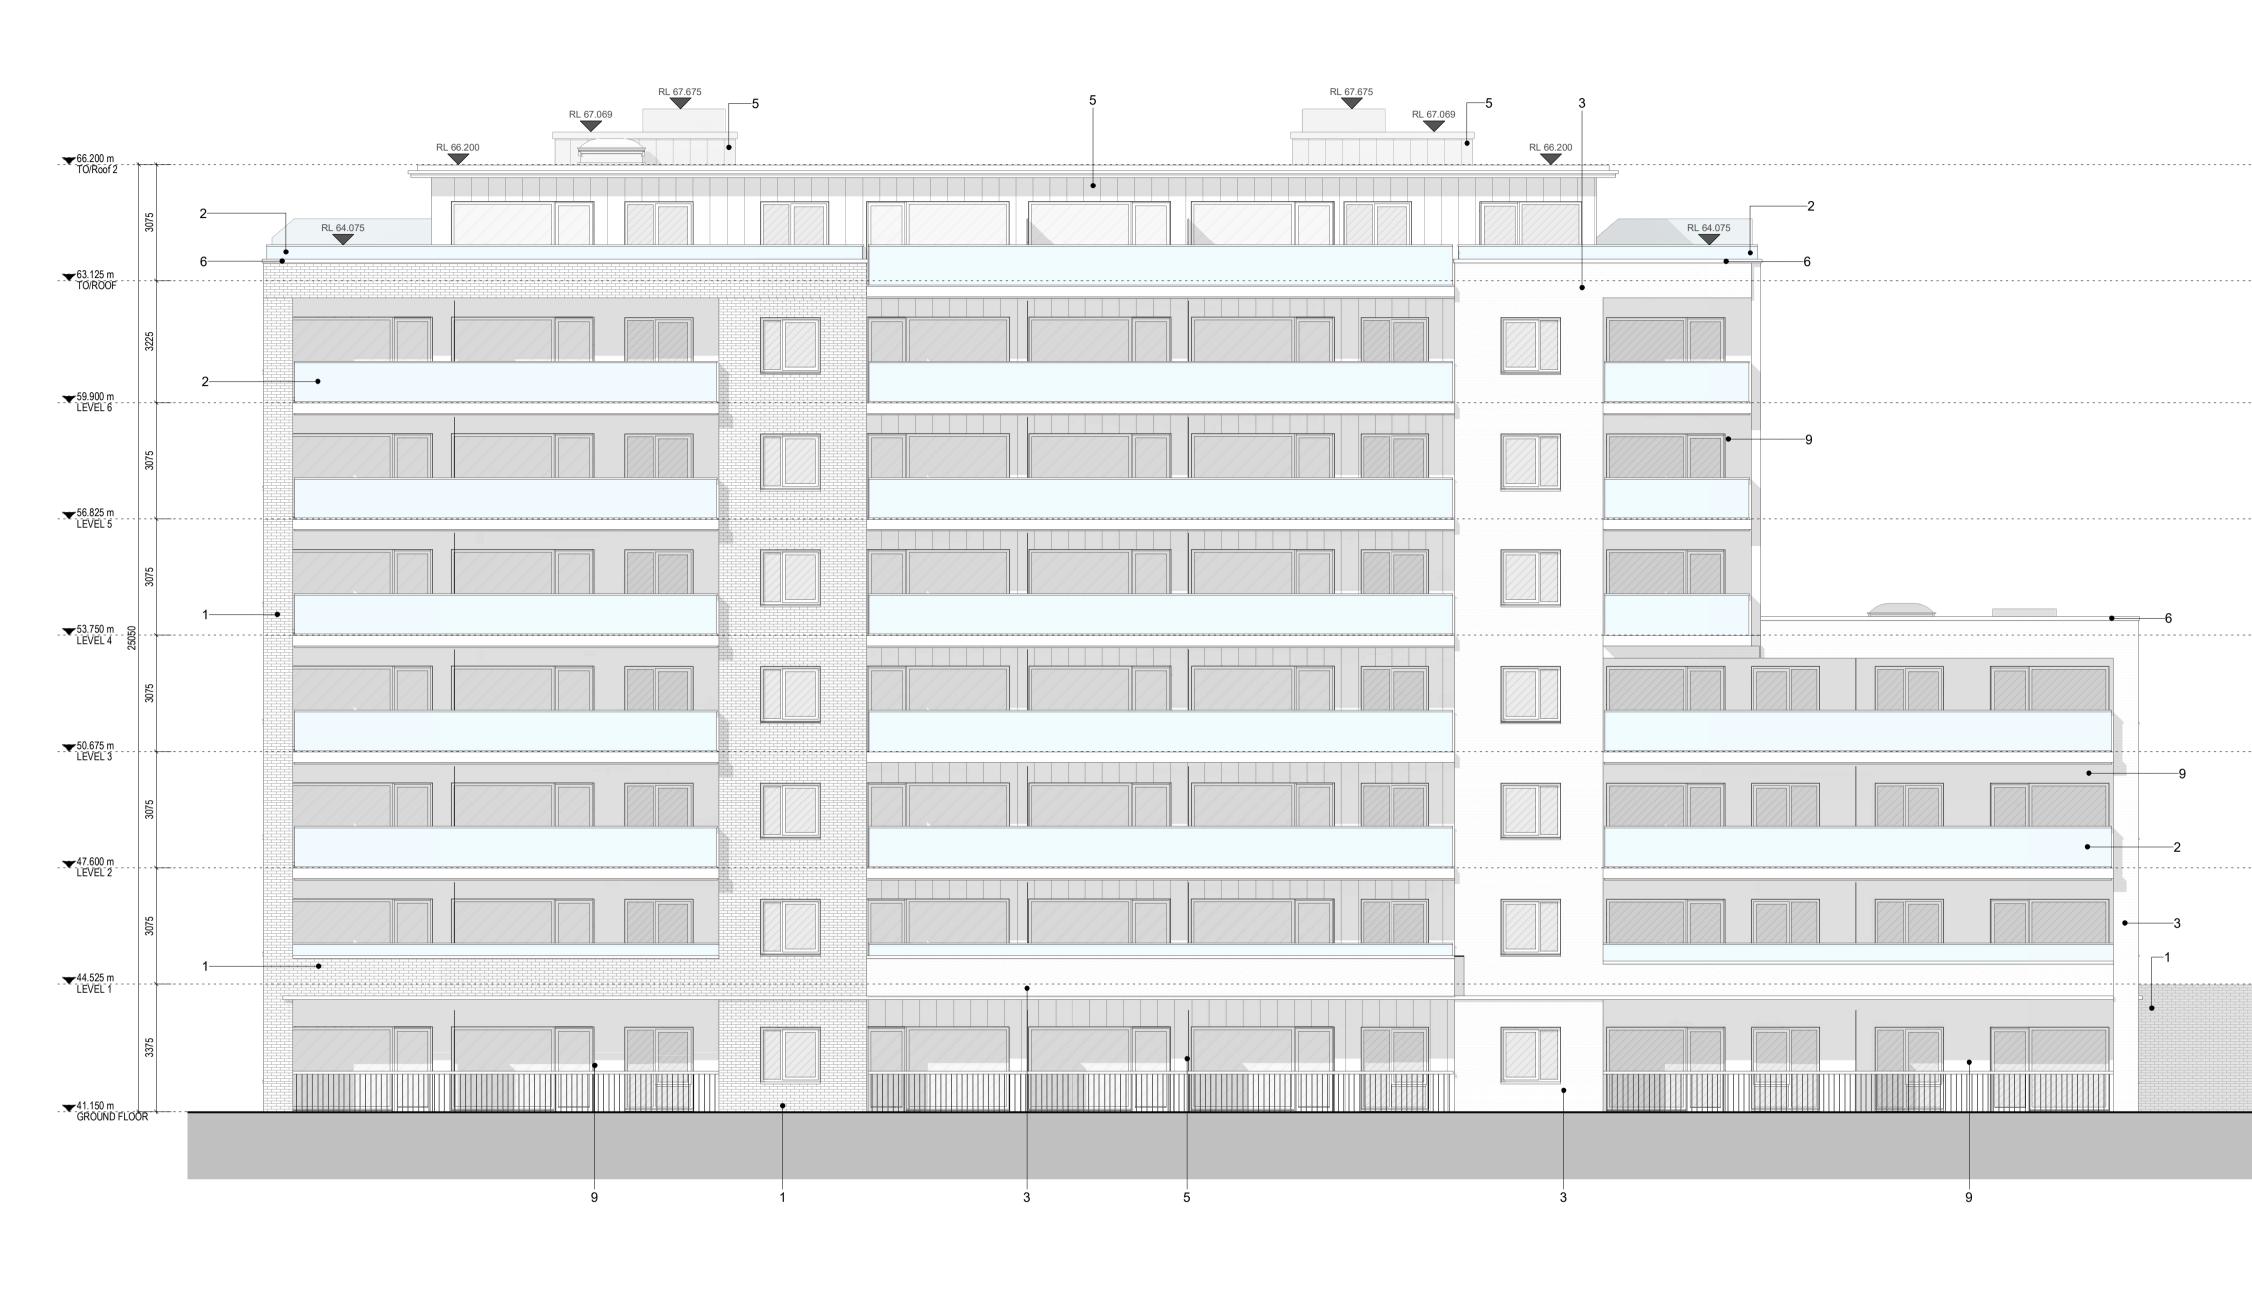

NOTES:

**DESIGN INTENT** DRAWING West Elevation  $\square$ 

Block E Key Plan

## Material Legend

- 1) Oatmeal Brickwork
- 2) Glazed balustrade with power-coated metal handrails
- Grey Brickwork
- 4) Powder Coated Aluminium Double Glazed Curtain Wall
- 5) Zinc Standing Seam Cladding
- 6) Powder Coated Pressed Metal Coping Detail
- 7) Powder Coated Pressed Metal
- 8) Powder Coated Aluminium Double Glazed Windows
- 9) Render Finishing Off White
- 10) Selected Limestone
- 11) Obscure Back-Painted Glazing
- 12) Charcoal Brickwork