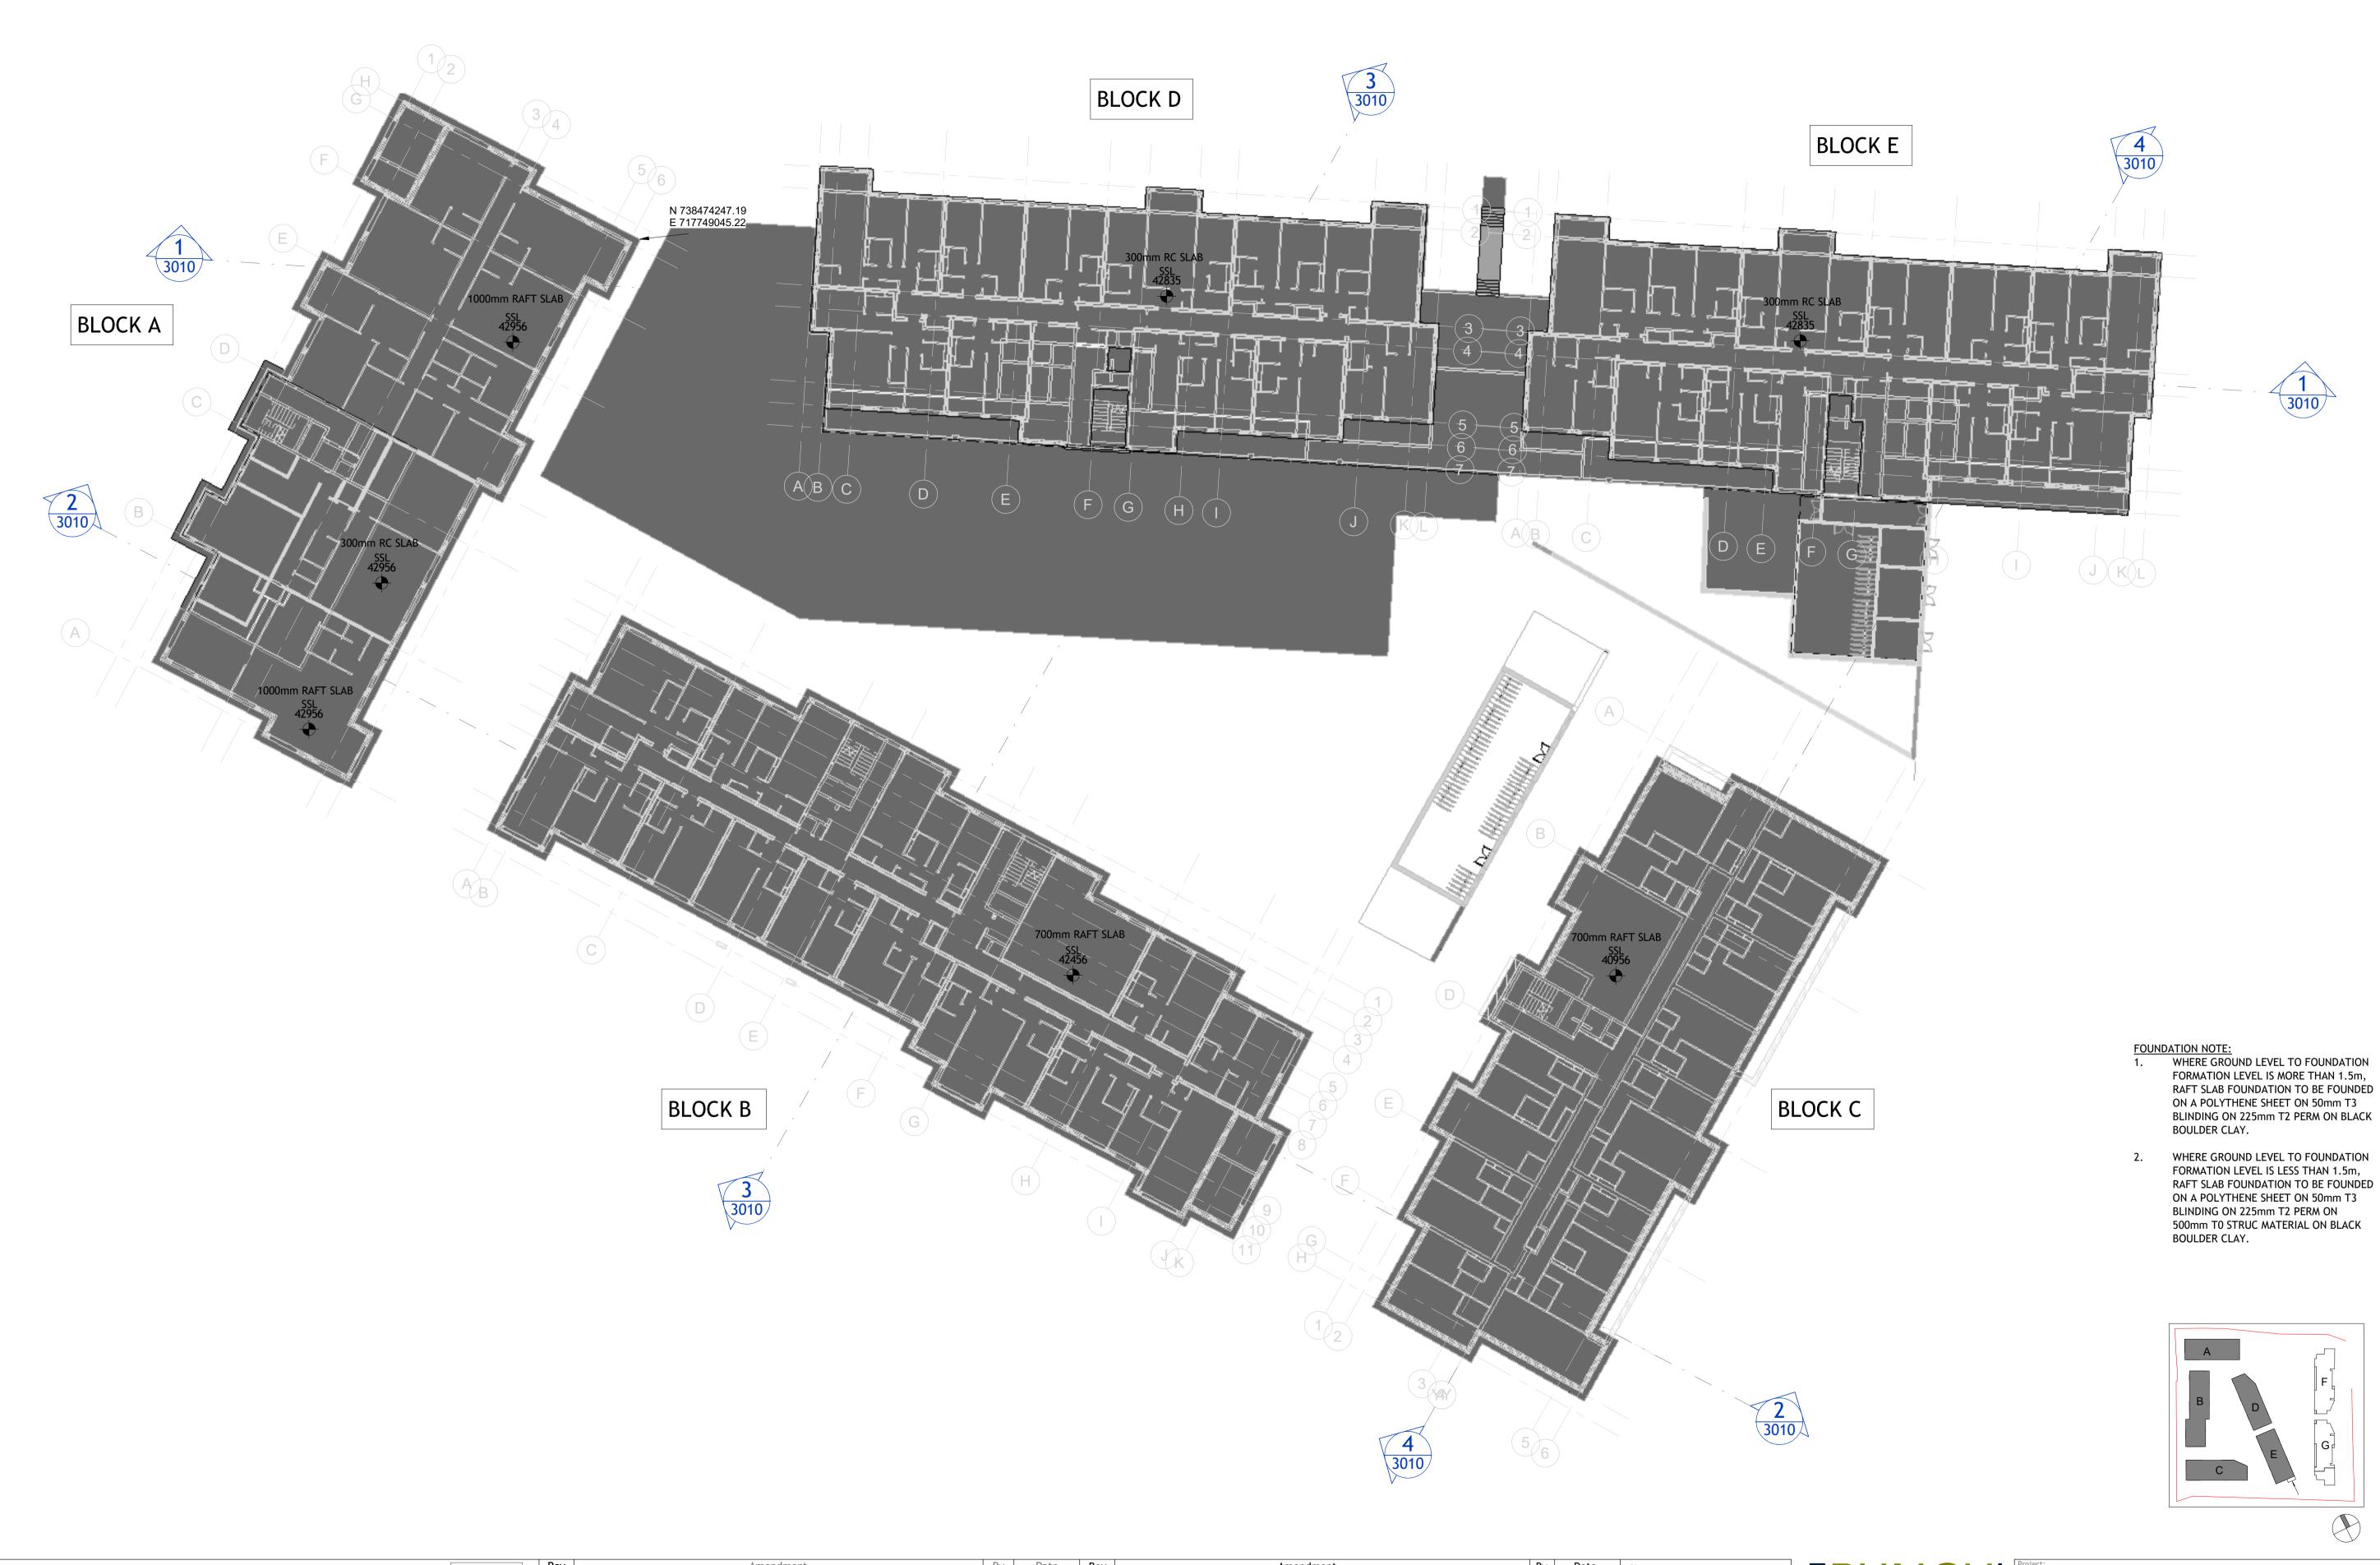

| Project: HARTFIELD PLACE              |                            |                               |                           |                       |  |  |  |  |  |  |
|---------------------------------------|----------------------------|-------------------------------|---------------------------|-----------------------|--|--|--|--|--|--|
| Title: GROUND FLOOR FOUNDATION LAYOUT |                            |                               |                           |                       |  |  |  |  |  |  |
| Drawn:<br>V BWALYA                    | Date drawn:<br>26/06/24    | Technician Check:<br>D CLARKE | Engineer Check:<br>R HORN | Approved:<br>D CLARKE |  |  |  |  |  |  |
| Project No:<br>202122                 | Model Ref:<br>HARTPL-PUNCH | -<br>1-ZZ-ZZ-M3-S-0002        | Drawing Status:<br>\$1    |                       |  |  |  |  |  |  |
| Scale @ A1:<br>As indicated           | Revision No: P01           |                               |                           |                       |  |  |  |  |  |  |