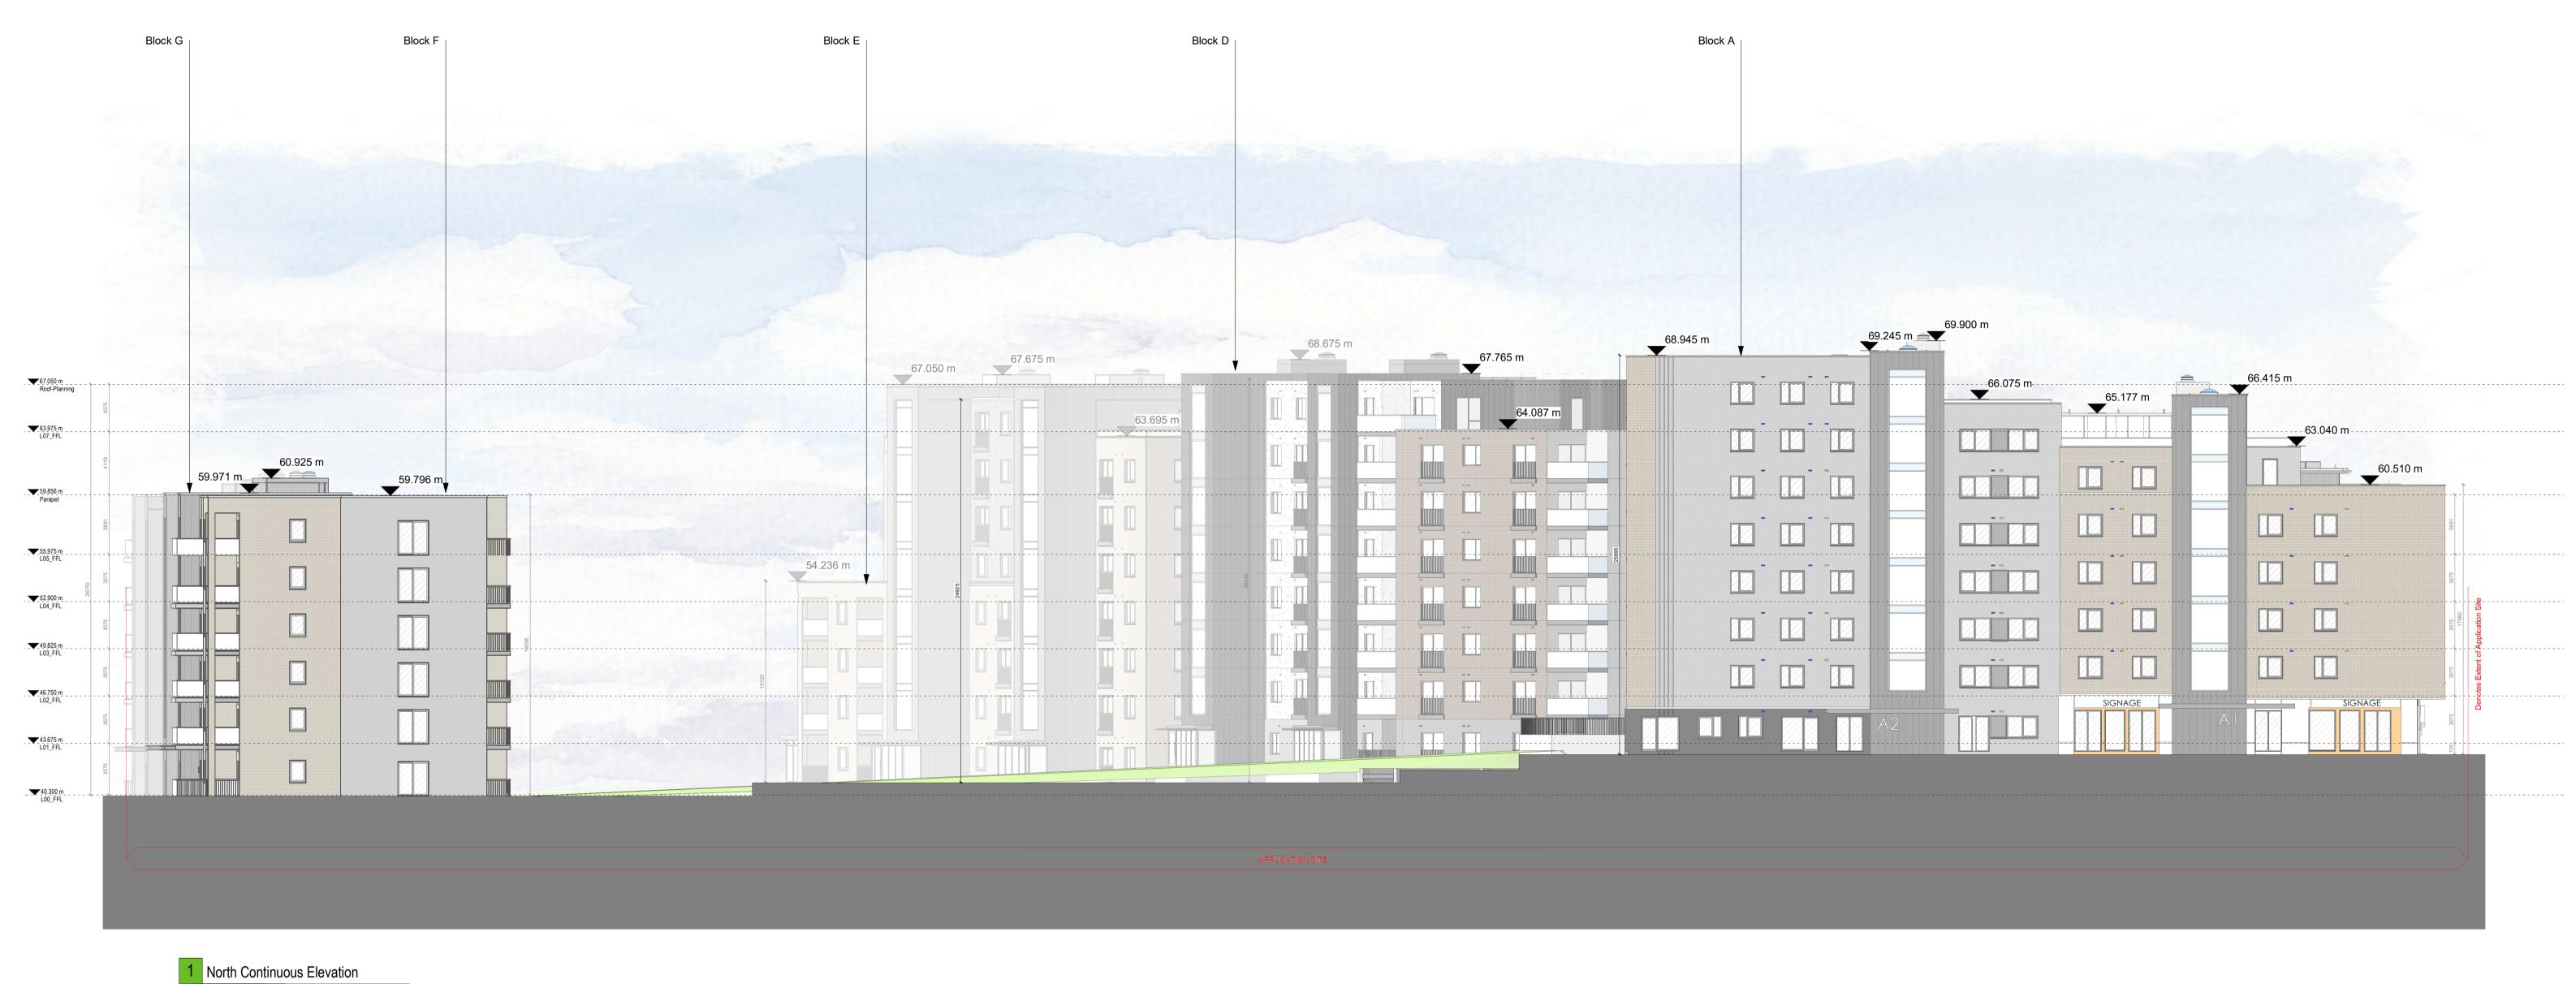

## **DESIGN INTENT DRAWING**

1:200

PERMITTED SHD (Subject To Conditions)

Reg Ref: ABP-313289-22

Project Stage PLANNING Eastwise Construction Ltd Hartfield Place Swords Road, Whitehall, Dublin 9 D09 C7F8 Drawing Title: North Contiguous Elevation Drawn Checked Paper Size Scale

CM A1 As in diagram. indicated Drawing No. 000600 HARTPL File Name HARTPL-CWO-SM-ZZ-DR-A-000600 S2-Suitable For Information

Description

Issued By

Rev Date

C+W O'BRIEN ARCHITECTS

No.1 Sarsfield Quay, Dublin 7, D07 R9FH t: 01 518 0170 e: admin@cwoarchitects.ie Dublin I Cork I Galway I London I UK & Europe + www.cwoarchitects.ie