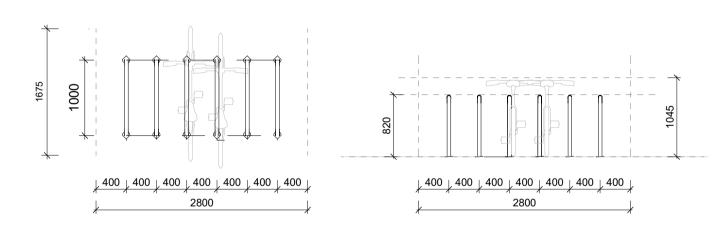

## NOTE:

THERE ARE 4NO. BIKE STORE TYPE 3 'SECURE, COVERED, BICYCLE STORES' FOR USE BY THE RESDIENTS OF BLOCKS F & G LOCATED ALONG THE EASTERN BOUNDARY OF THE SITE ADJACENT TO BLOCKS F& G.

THESE BICYCLE STORES AND THE NUMBER OF BICYCLES ARE AS PERMITTED UNDER PERMISSION: ABP-313289-22