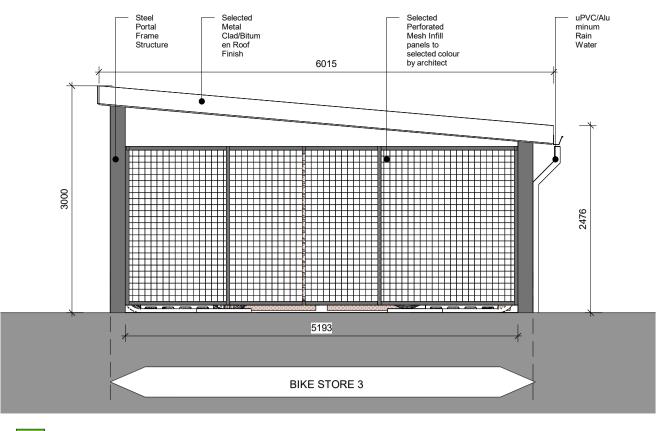

1 PROPOSED BIKE STORE TYPE 3 - ELEVATION 1 1 : 50

2 PROPOSED BIKE STORE TYPE 3 - ELEVATION 2 1 : 50

3 PROPOSED BIKE STORE TYPE 3 - ELEVATION 3 1 : 50

1 : 50

5 PROPOSED BIKE STORE TYPE 1 : 50

THE COPYRIGHT OF THIS DRAWING IS VESTED WITH CW O'BRIEN ARCHITECTS LIMITED AND MUST NOT BE COPIED OR REPRODUCED WITHOUT THE CONSENT OF THE COMPANY.

## NOTE:

THERE ARE 4NO. BIKE STORE TYPE 3 'SECURE, COVERED, BICYCLE STORES' FOR USE BY THE RESDIENTS OF BLOCKS F & G LOCATED ALONG THE EASTERN BOUNDARY OF THE SITE ADJACENT TO BLOCKS F& G.

THESE BICYCLE STORES AND THE NUMBER OF BICYCLES ARE AS PERMITTED UNDER PERMISSION: ABP-313289-22