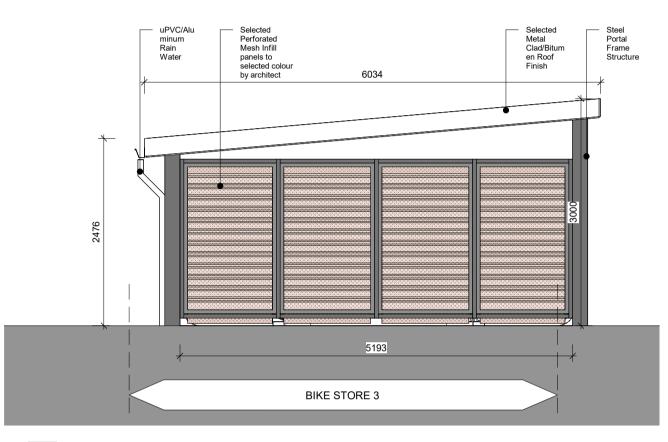

1 PROPOSED BIKE STORE TYPE 3 - ELEVATION 1 1 : 50

2 PROPOSED BIKE STORE TYPE 3 - ELEVATION 2 1 : 50

3 PROPOSED BIKE STORE TYPE 3 - ELEVATION 3 1 : 50

1 : 50

5 PROPOSED BIKE STORE TYPE 1 : 50

THE COPYRIGHT OF THIS DRAWING IS VESTED WITH CW O'BRIEN ARCHITECTS LIMITED AND MUST NOT BE COPIED OR REPRODUCED WITHOUT THE CONSENT OF THE COMPANY.

## NOTE:

THERE ARE 4NO. BIKE STORE TYPE 3 'SECURE, COVERED, BICYCLE STORES' FOR USE BY THE RESDIENTS OF BLOCKS F & G LOCATED ALONG THE EASTERN BOUNDARY OF THE SITE ADJACENT TO BLOCKS F& G.

THESE BICYCLE STORES AND THE NUMBER OF BICYCLES ARE AS PERMITTED UNDER PERMISSION: ABP-313289-22