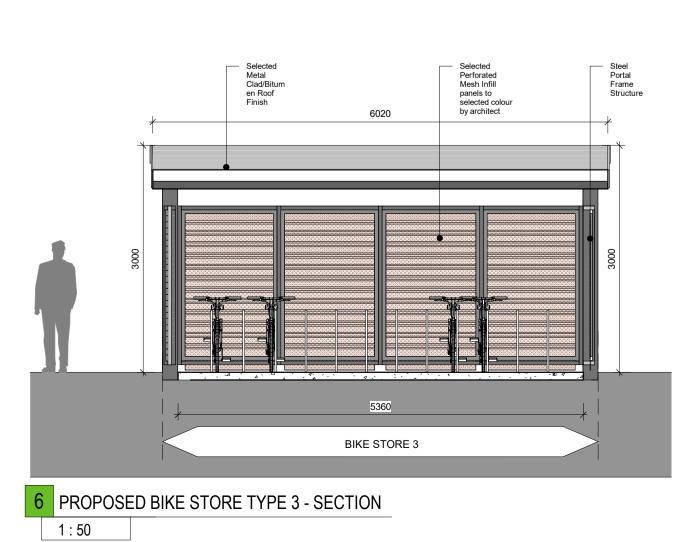

1 PROPOSED BIKE STORE TYPE 3 - ELEVATION 1 1 : 50

2 PROPOSED BIKE STORE TYPE 3 - ELEVATION 2 1 : 50

3 PROPOSED BIKE STORE TYPE 3 - ELEVATION 3 1 : 50

1 : 50

5 PROPOSED BIKE STORE TYPE 1 : 50

THE COPYRIGHT OF THIS DRAWING IS VESTED WITH CW O'BRIEN ARCHITECTS LIMITED AND MUST NOT BE COPIED OR REPRODUCED WITHOUT THE CONSENT OF THE COMPANY.

## NOTE:

THERE ARE 4NO. BIKE STORE TYPE 3 'SECURE, COVERED, BICYCLE STORES' FOR USE BY THE RESDIENTS OF BLOCKS F & G LOCATED ALONG THE EASTERN BOUNDARY OF THE SITE ADJACENT TO BLOCKS F& G.

THESE BICYCLE STORES AND THE NUMBER OF BICYCLES ARE AS PERMITTED UNDER PERMISSION: ABP-313289-22