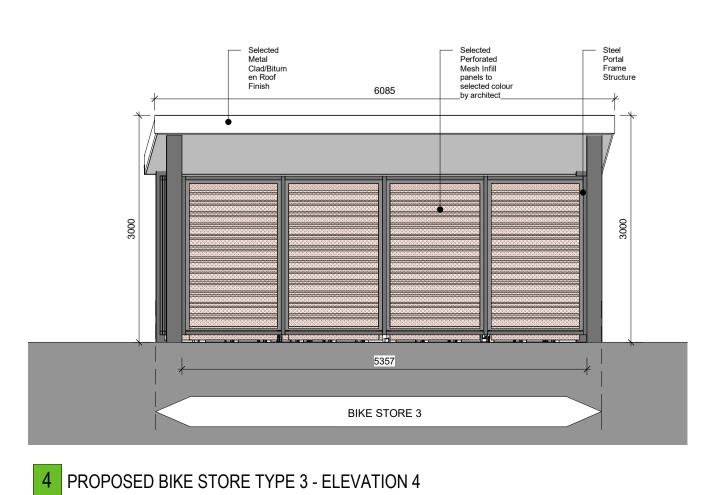

1 PROPOSED BIKE STORE TYPE 3 - ELEVATION 1 1 : 50

2 PROPOSED BIKE STORE TYPE 3 - ELEVATION 2 1 : 50

3 PROPOSED BIKE STORE TYPE 3 - ELEVATION 3 1 : 50

1 : 50

5 PROPOSED BIKE STORE TYPE 1 : 50

THE COPYRIGHT OF THIS DRAWING IS VESTED WITH CW O'BRIEN ARCHITECTS LIMITED AND MUST NOT BE COPIED OR REPRODUCED WITHOUT THE CONSENT OF THE COMPANY.

## NOTE:

THERE ARE 4NO. BIKE STORE TYPE 3 'SECURE, COVERED, BICYCLE STORES' FOR USE BY THE RESDIENTS OF BLOCKS F & G LOCATED ALONG THE EASTERN BOUNDARY OF THE SITE ADJACENT TO BLOCKS F& G.

THESE BICYCLE STORES AND THE NUMBER OF BICYCLES ARE AS PERMITTED UNDER PERMISSION: ABP-313289-22