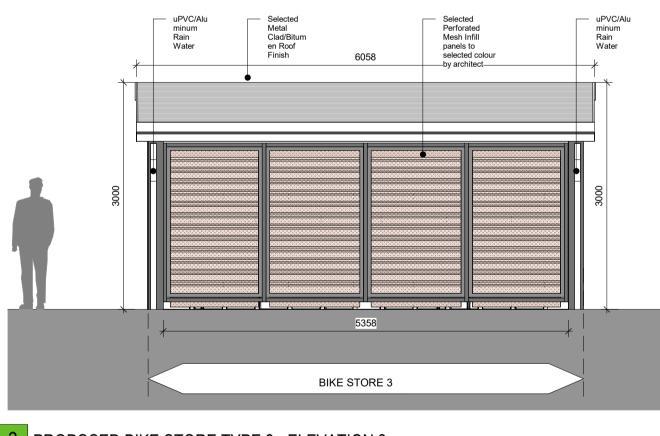

1 PROPOSED BIKE STORE TYPE 3 - ELEVATION 1 1 : 50

2 PROPOSED BIKE STORE TYPE 3 - ELEVATION 2 1 : 50

3 PROPOSED BIKE STORE TYPE 3 - ELEVATION 3 1 : 50

1 : 50

5 PROPOSED BIKE STORE TYPE 1 : 50

THE COPYRIGHT OF THIS DRAWING IS VESTED WITH CW O'BRIEN ARCHITECTS LIMITED AND MUST NOT BE COPIED OR REPRODUCED WITHOUT THE CONSENT OF THE COMPANY.

## NOTE:

THERE ARE 4NO. BIKE STORE TYPE 3 'SECURE, COVERED, BICYCLE STORES' FOR USE BY THE RESDIENTS OF BLOCKS F & G LOCATED ALONG THE EASTERN BOUNDARY OF THE SITE ADJACENT TO BLOCKS F& G.

THESE BICYCLE STORES AND THE NUMBER OF BICYCLES ARE AS PERMITTED UNDER PERMISSION: ABP-313289-22