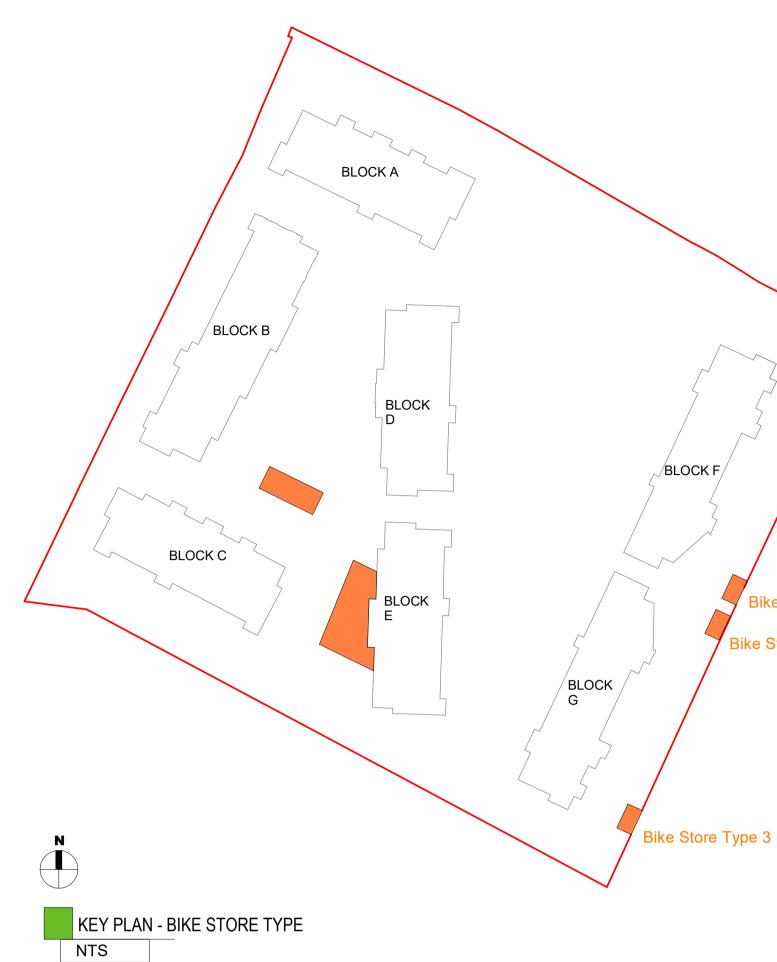

## NOTE:

THERE ARE 4NO. BIKE STORE TYPE 3 'SECURE, COVERED, BICYCLE STORES' FOR USE BY THE RESDIENTS OF BLOCKS F & G LOCATED ALONG THE EASTERN BOUNDARY OF THE SITE ADJACENT TO BLOCKS F& G.

THESE BICYCLE STORES AND THE NUMBER OF BICYCLES ARE AS PERMITTED UNDER PERMISSION: ABP-313289-22

Please consider the environment before printing this sheet

Bike Store Type 3

Bike Store Type 3 Bike Store Type 3