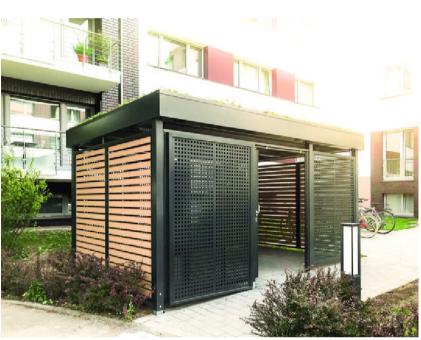

## **DESIGN INTENT** DRAWING

10 KEY PLAN - FLOOR PLAN 1 : 100

PRECEDENT IMAGE: BICYCLE STORAGE TYPE 3

## NOTE:

THERE ARE 4NO. BIKE STORE TYPE 3 'SECURE, COVERED, BICYCLE STORES' FOR USE BY THE RESDIENTS OF BLOCKS F & G LOCATED ALONG THE EASTERN BOUNDARY OF THE SITE ADJACENT TO BLOCKS F& G.

THESE BICYCLE STORES AND THE NUMBER OF BICYCLES ARE AS PERMITTED UNDER PERMISSION: ABP-313289-22