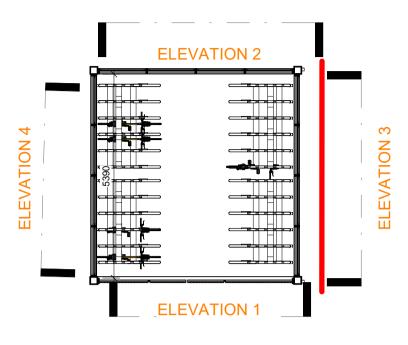

1 PROPOSED BIKE STORE TYPE 3 - ELEVATION 1 1 : 50

2 PROPOSED BIKE STORE TYPE 3 - ELEVATION 2 1 : 50

3 PROPOSED BIKE STORE TYPE 3 - ELEVATION 3 1 : 50

1 : 50

5 PROPOSED BIKE STORE TYPE 1 : 50

THE COPYRIGHT OF THIS DRAWING IS VESTED WITH CW O'BRIEN ARCHITECTS LIMITED AND MUST NOT BE COPIED OR REPRODUCED WITHOUT THE CONSENT OF THE COMPANY.

## **DESIGN INTENT** DRAWING

10 KEY PLAN - FLOOR PLAN 1 : 100

PRECEDENT IMAGE: BICYCLE STORAGE TYPE 3