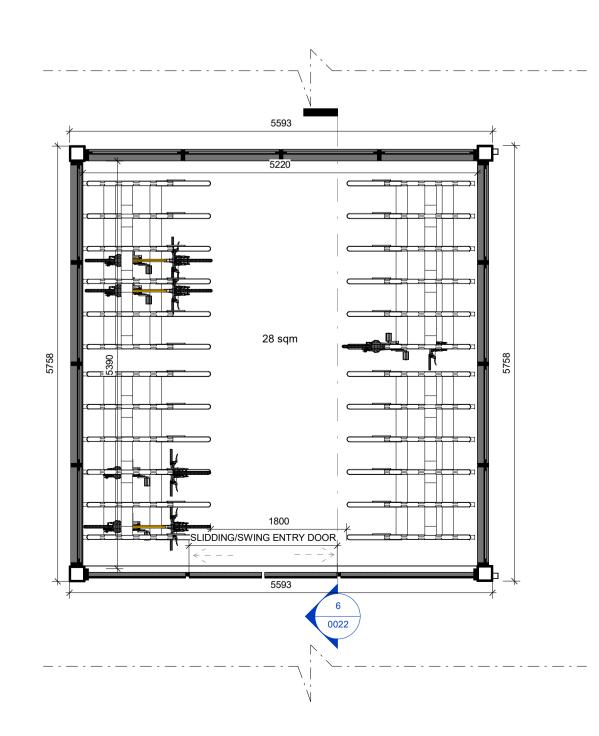

## **DESIGN INTENT** DRAWING

10 KEY PLAN - FLOOR PLAN 1 : 100

PRECEDENT IMAGE: BICYCLE STORAGE TYPE 3

## NOTE:

THERE ARE 4NO. BIKE STORE TYPE 3 'SECURE, COVERED, BICYCLE STORES' FOR USE BY THE RESDIENTS OF BLOCKS F & G LOCATED ALONG THE EASTERN BOUNDARY OF THE SITE ADJACENT TO BLOCKS F& G.

THESE BICYCLE STORES AND THE NUMBER OF BICYCLES ARE AS PERMITTED UNDER PERMISSION: ABP-313289-22