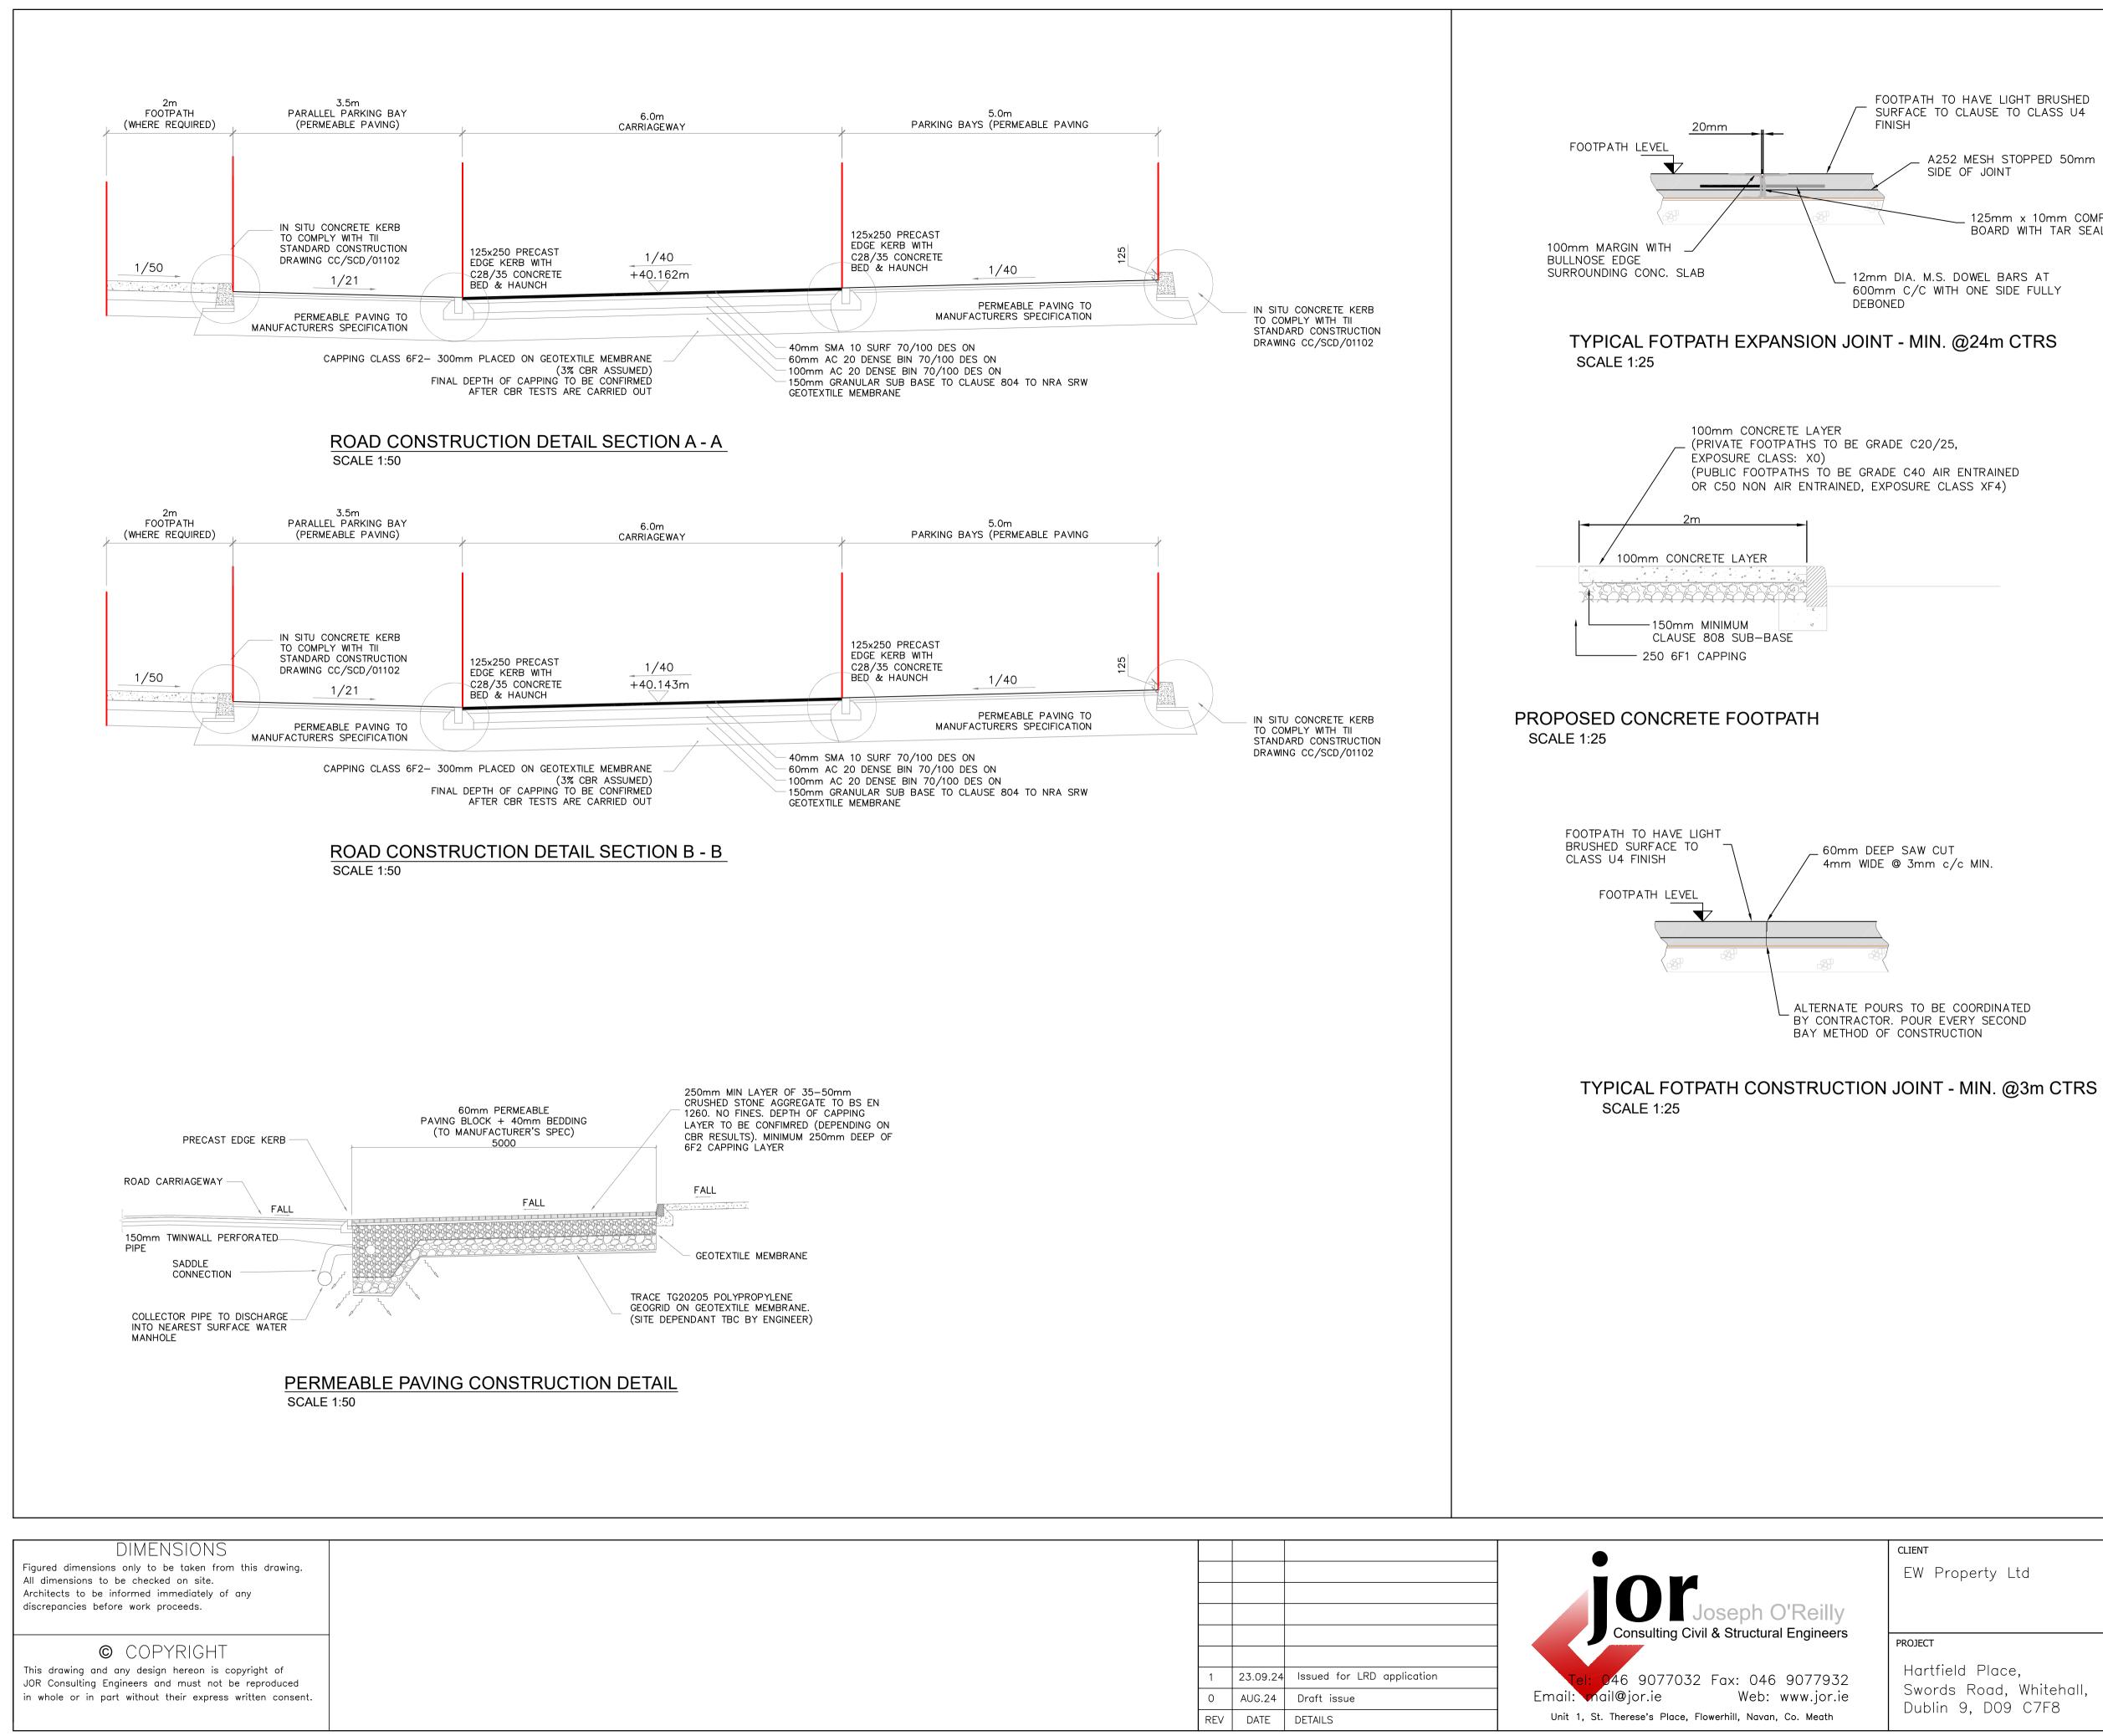

## FOOTPATH TO HAVE LIGHT BRUSHED SURFACE TO CLAUSE TO CLASS U4

A252 MESH STOPPED 50mm EITHER SIDE OF JOINT

125mm x 10mm COMPRESSIBLE BOARD WITH TAR SEALANT

12mm DIA. M.S. DOWEL BARS AT 600mm C/C WITH ONE SIDE FULLY