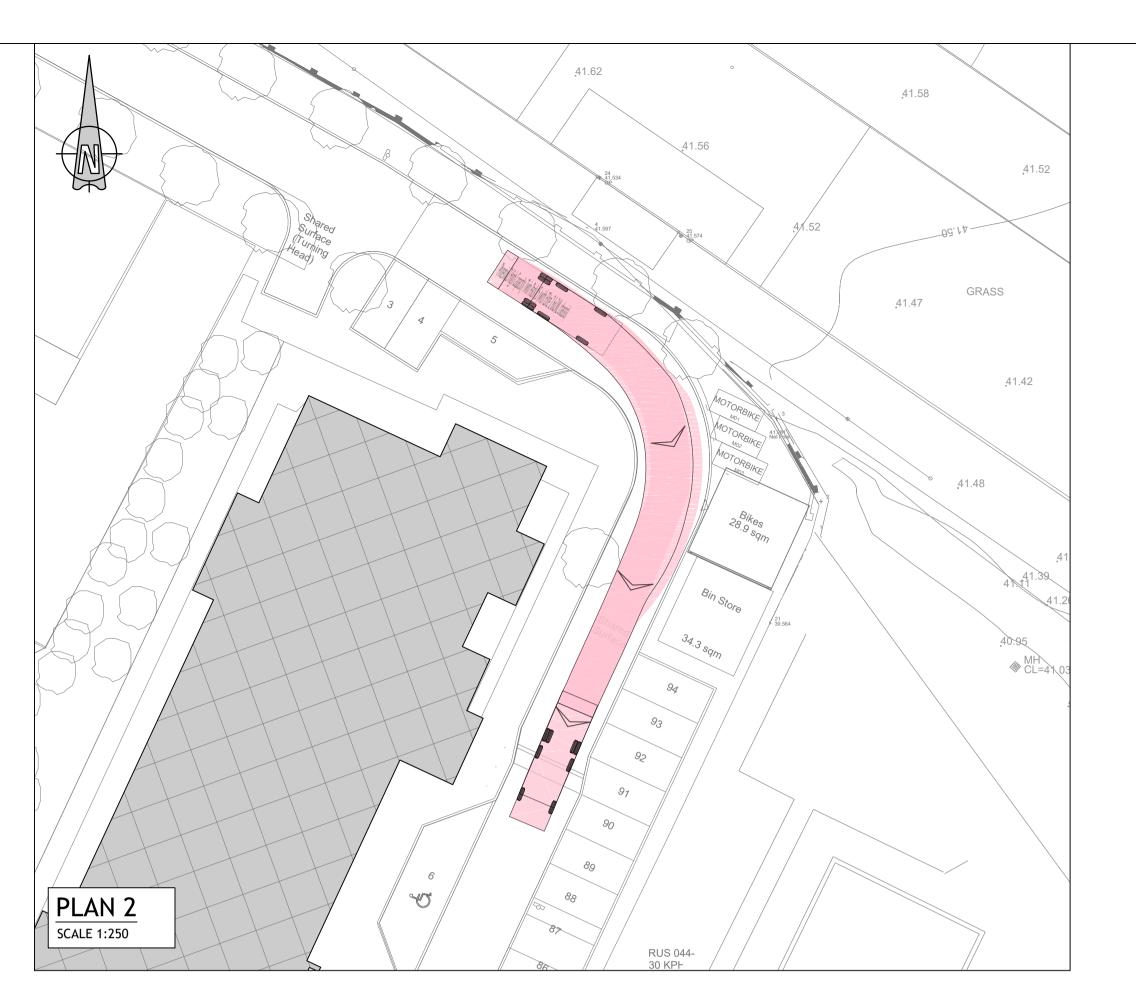

RUS 044-30 KPH SIGN







Tailte Éireann Licence No. CYAL50378050 © Tailte Éireann - Surveying.

PLAN 3
SCALE 1:250

© PUNCH Consulting Engineers

This drawing and any design hereon is the copyright of the Consultants and must not be reproduced without their written consent.

All drawings remain the property of the Consultants.

Figured dimension only to be taken from this drawing.

Consultants to be informed immediately of any discrepancies before work proceeds. COLOUR DRAWING









| R | Rev | Amendment           | Ву  | Date       | Rev | Amendment | Ву | Date | Client: |
|---|-----|---------------------|-----|------------|-----|-----------|----|------|---------|
| С | .01 | ISSUED FOR PLANNING | DAP | 2024-09-13 |     |           |    |      |         |
|   |     |