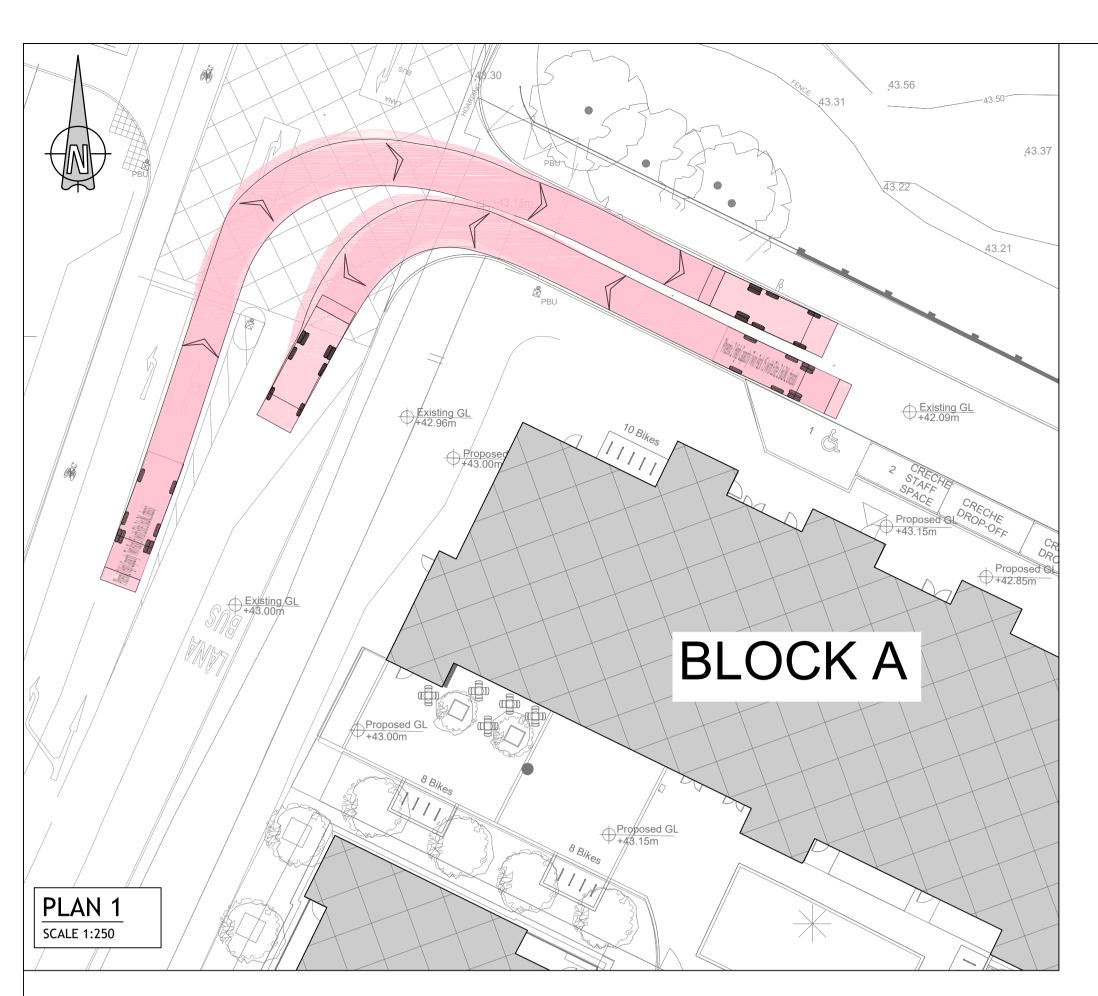

RUS 044-30 KPH SIGN

Tailte Éireann Licence No. CYAL50378050 © Tailte Éireann - Surveying.

PLAN 3
SCALE 1:250

© PUNCH Consulting Engineers

This drawing and any design hereon is the copyright of the Consultants and must not be reproduced without their written consent.