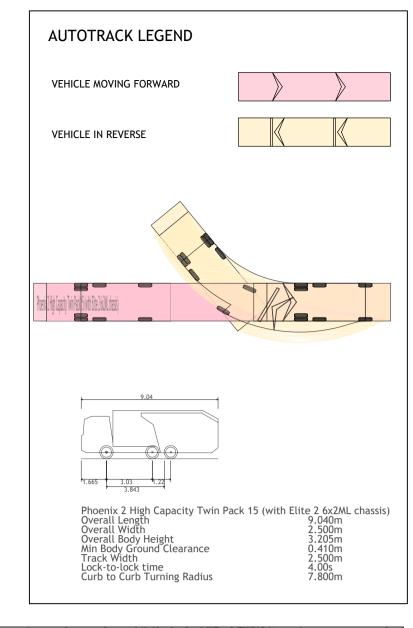

| oject:                                             |                |                                          |                 |            |  |  |  |  |  |  |  |  |
|----------------------------------------------------|----------------|------------------------------------------|-----------------|------------|--|--|--|--|--|--|--|--|
| HARTFIELD PLACE PRS DEVELOPMENT, WHITEHALL, DUBLIN |                |                                          |                 |            |  |  |  |  |  |  |  |  |
| VEHICLE SWEPT PATH - REFUSE TRUCK                  |                |                                          |                 |            |  |  |  |  |  |  |  |  |
| awn:                                               | Date drawn:    | Technician Check:                        | Engineer Check: | Approved:  |  |  |  |  |  |  |  |  |
| aphne Perysinaki                                   | AUGUST 2024    | Daphne Perysinaki                        |                 | Paul Casey |  |  |  |  |  |  |  |  |
| oject No:                                          | Model Ref:     |                                          | Drawing Status: |            |  |  |  |  |  |  |  |  |
| 232306                                             | 232306-PUNCH-> | <x-xx-m2-c-0604< p=""></x-xx-m2-c-0604<> | A0              |            |  |  |  |  |  |  |  |  |
| ale @ A1:                                          | Document No:   | Revision No:                             |                 |            |  |  |  |  |  |  |  |  |
| AS SHOWN                                           | 232306-PL      | C01                                      |                 |            |  |  |  |  |  |  |  |  |