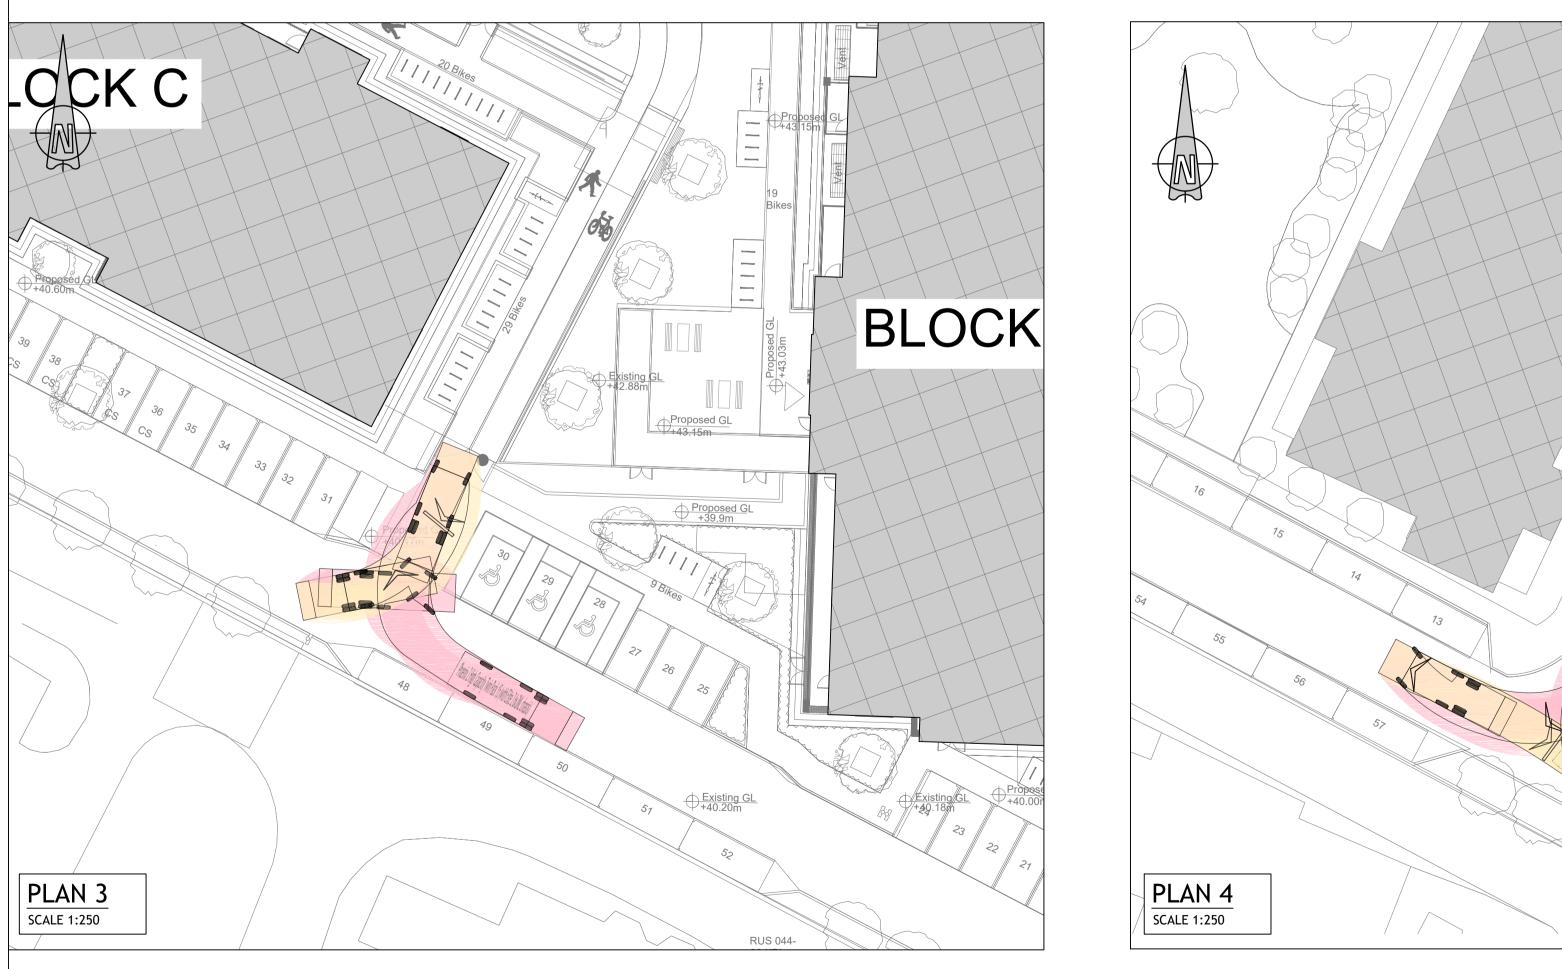

RUS 044-30 KPH SIGN

Tailte Éireann Licence No. CYAL50378050 © Tailte Éireann - Surveying.

PLAN 3
SCALE 1:250

© PUNCH Consulting Engineers

This drawing and any design hereon is the copyright of the Consultants and must not be reproduced without their written consent.