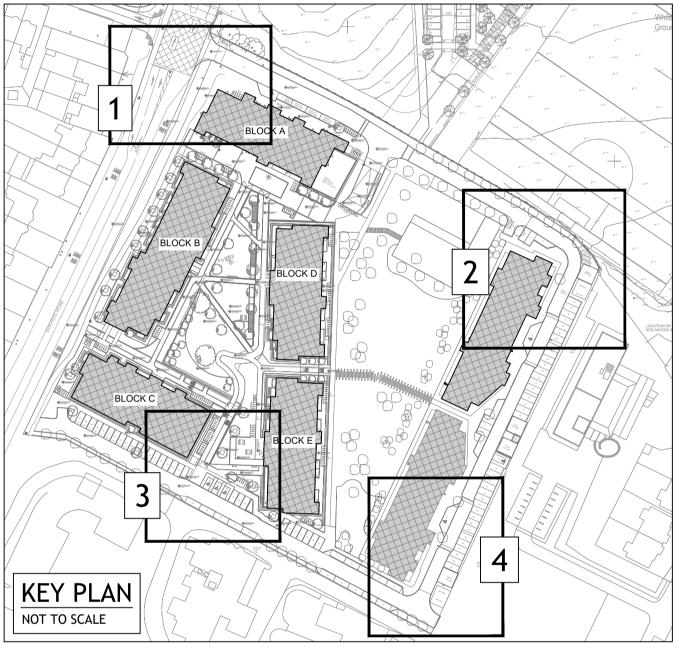

| oject:                                             |                |                                          |                 |            |  |  |  |  |  |  |  |  |
|----------------------------------------------------|----------------|------------------------------------------|-----------------|------------|--|--|--|--|--|--|--|--|
| HARTFIELD PLACE PRS DEVELOPMENT, WHITEHALL, DUBLIN |                |                                          |                 |            |  |  |  |  |  |  |  |  |
| VEHICLE SWEPT PATH - REFUSE TRUCK                  |                |                                          |                 |            |  |  |  |  |  |  |  |  |
| awn:                                               | Date drawn:    | Technician Check:                        | Engineer Check: | Approved:  |  |  |  |  |  |  |  |  |
| aphne Perysinaki                                   | AUGUST 2024    | Daphne Perysinaki                        |                 | Paul Casey |  |  |  |  |  |  |  |  |
| oject No:                                          | Model Ref:     |                                          | Drawing Status: |            |  |  |  |  |  |  |  |  |
| 232306                                             | 232306-PUNCH-> | <x-xx-m2-c-0604< p=""></x-xx-m2-c-0604<> | A0              |            |  |  |  |  |  |  |  |  |
| ale @ A1:                                          | Document No:   | Revision No:                             |                 |            |  |  |  |  |  |  |  |  |
| AS SHOWN                                           | 232306-PL      | C01                                      |                 |            |  |  |  |  |  |  |  |  |