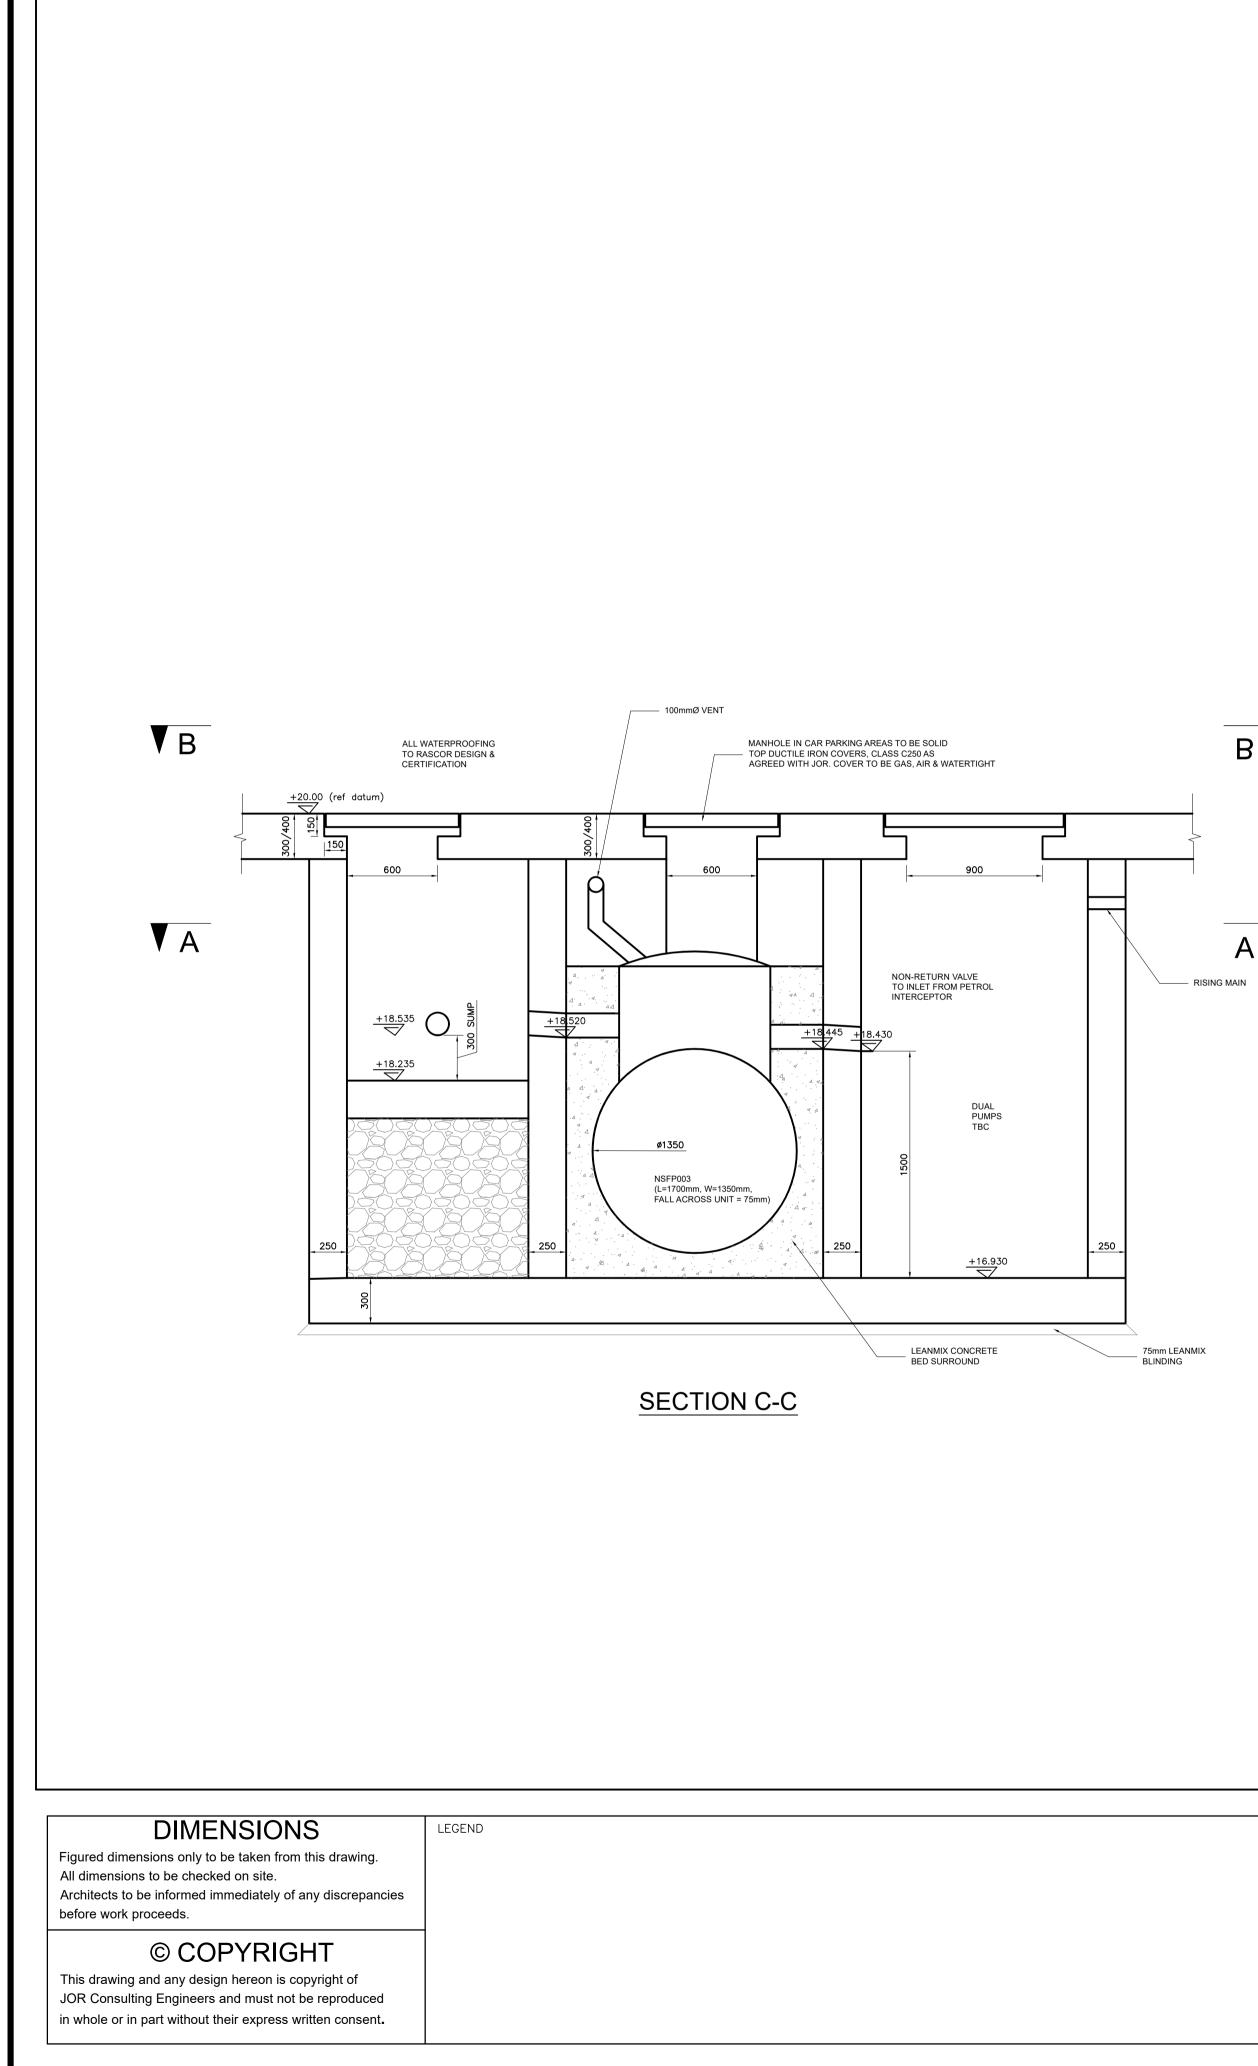

B₹

AV

|  |            |                            | <b>JOC Joseph O'Reilly</b><br>Consulting Civil & Structural Engineers | CLIENT<br>EW Property Ltd                                                    | TITLE<br>LRD:<br>Wastewater Drainage Details<br>(Basement Drainage)<br>Sheet 3 of 3 |                           |  |     |
|--|------------|----------------------------|-----------------------------------------------------------------------|------------------------------------------------------------------------------|-------------------------------------------------------------------------------------|---------------------------|--|-----|
|  |            |                            |                                                                       | PROJECT<br>Hartfield Place,<br>Swords Road, Whitehall,<br>Dublin 9, D09 C7F8 | SCALE<br>1:25 @ A1                                                                  | DATE CREATED<br>SEPT 2024 |  |     |
|  | 1 23.09.24 | Issued for LRD application |                                                                       |                                                                              | RF                                                                                  |                           |  | REV |
|  | 0 AUG. 24  | Draft issue                |                                                                       |                                                                              | L24-01-LRD-017                                                                      |                           |  | 1   |
|  | REV DATE   | DETAILS                    |                                                                       |                                                                              |                                                                                     |                           |  | I   |