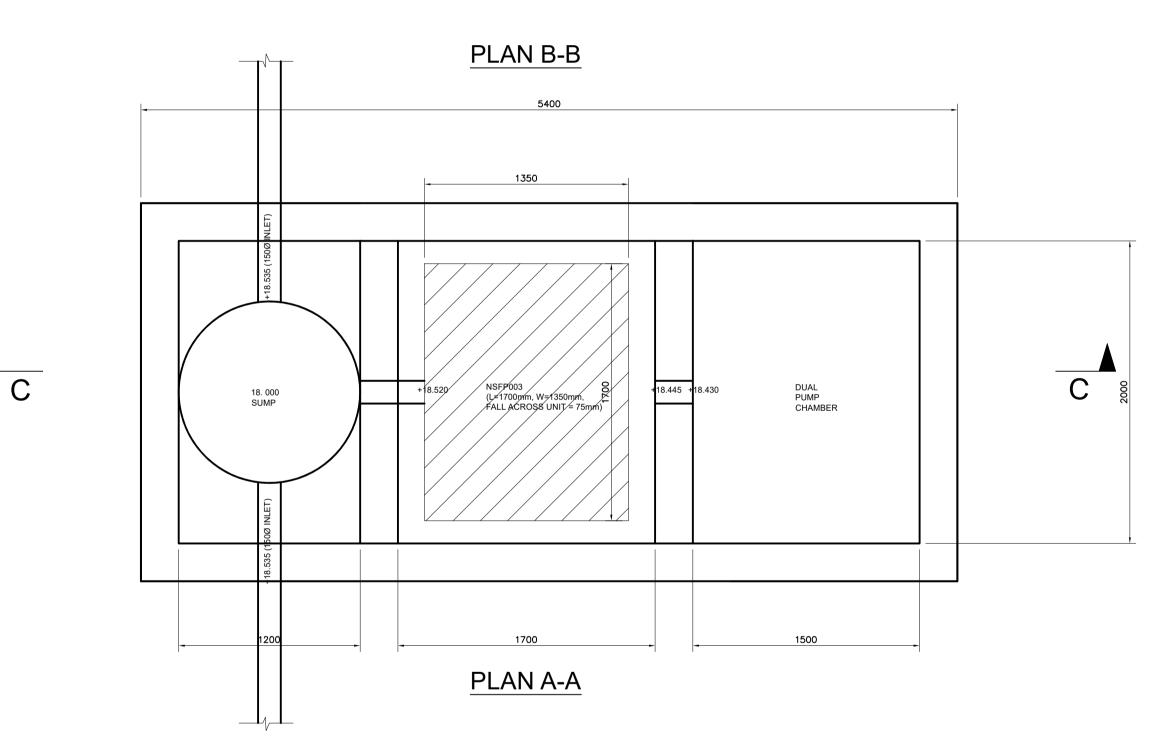

B₹

AV

|  |            |                            | <b>JOC Joseph O'Reilly</b><br>Consulting Civil & Structural Engineers | CLIENT<br>EW Property Ltd                                                    | TITLE<br>LRD:<br>Wastewater Drainage Details<br>(Basement Drainage)<br>Sheet 3 of 3 |                           |  |     |
|--|------------|----------------------------|-----------------------------------------------------------------------|------------------------------------------------------------------------------|-------------------------------------------------------------------------------------|---------------------------|--|-----|
|  |            |                            |                                                                       | PROJECT<br>Hartfield Place,<br>Swords Road, Whitehall,<br>Dublin 9, D09 C7F8 | SCALE<br>1:25 @ A1                                                                  | DATE CREATED<br>SEPT 2024 |  |     |
|  | 1 23.09.24 | Issued for LRD application |                                                                       |                                                                              | RF                                                                                  |                           |  | REV |
|  | 0 AUG. 24  | Draft issue                |                                                                       |                                                                              | L24-01-LRD-017                                                                      |                           |  | 1   |
|  | REV DATE   | DETAILS                    |                                                                       |                                                                              |                                                                                     |                           |  | I   |