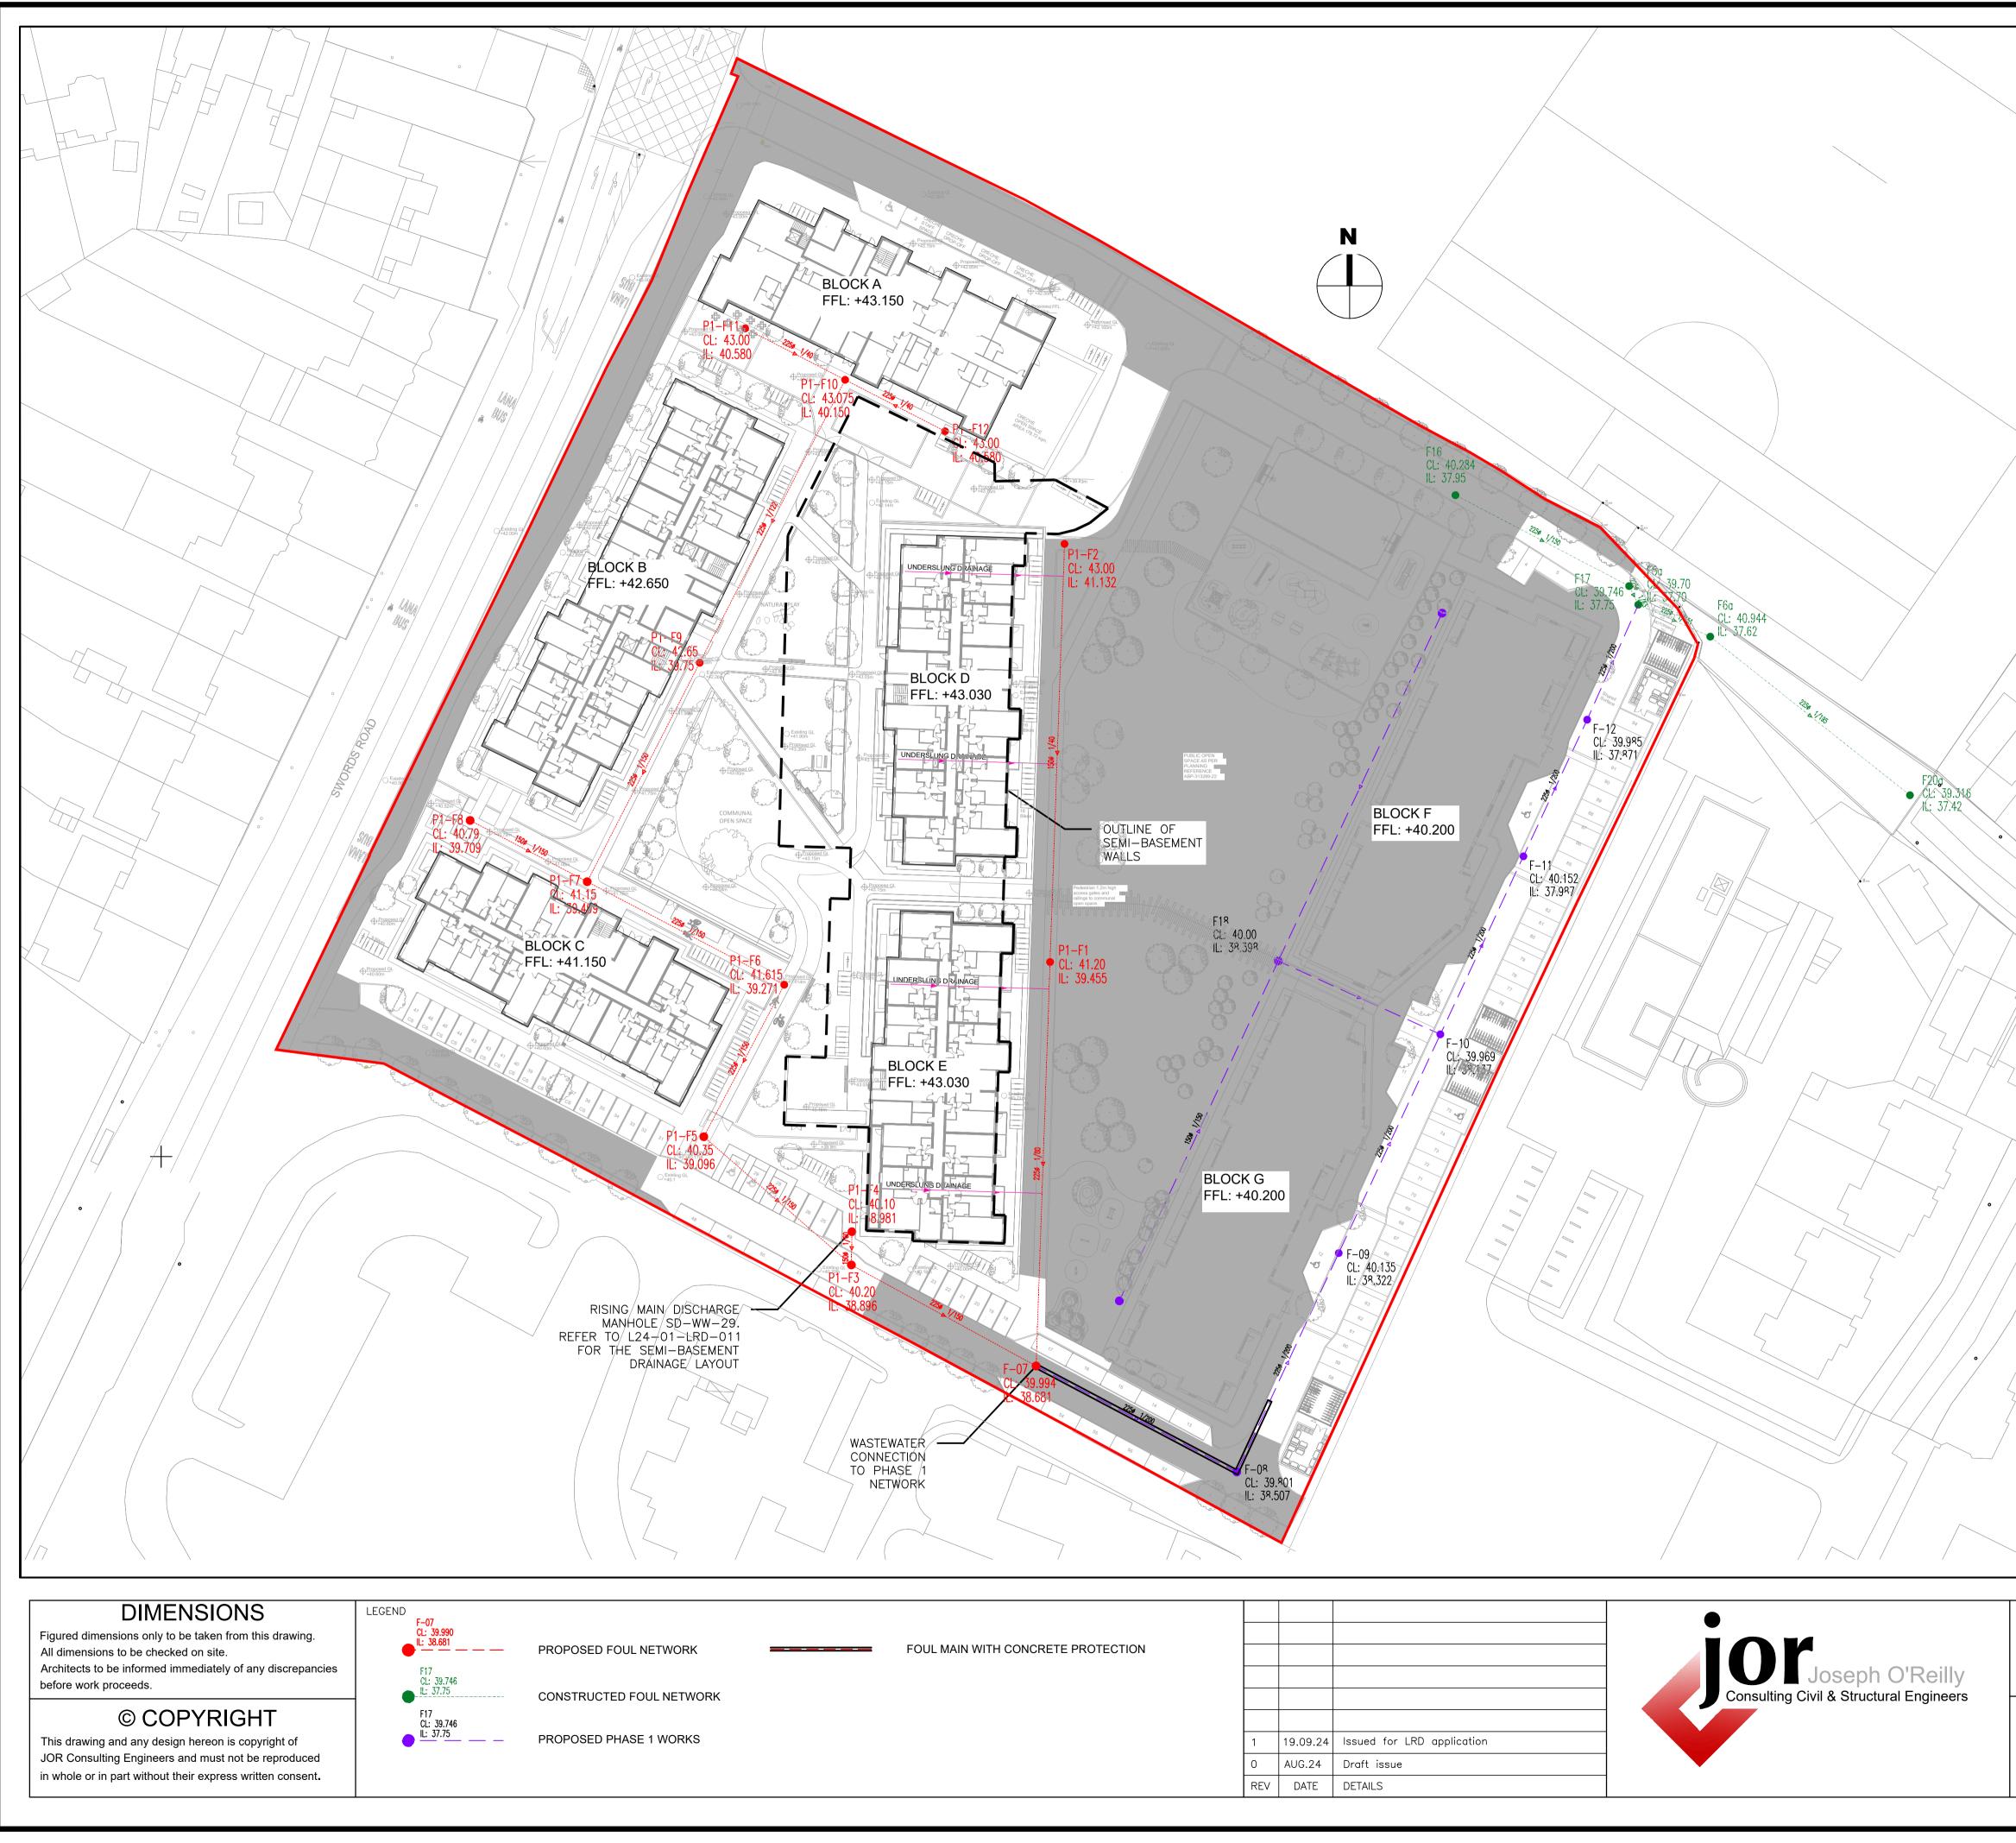

|                                               | PPLICATION SITE BOUNDARY<br>REA EXCLUDED FROM AMENDMENT APPLICATION                                                          |
|-----------------------------------------------|------------------------------------------------------------------------------------------------------------------------------|
| OL []] OL                                     | JTLINE OF SEMI-BASEMENT                                                                                                      |
|                                               |                                                                                                                              |
| ARCHITECTS GA PL ALL RELEVANT LANI            | WITH THE LATEST AVAILABLE<br>ANS, SECTIONS & ELEVATIONS<br>DSCAPE'S, STRUCTURAL ENGINEER'S &<br>& DRAWINGS & SPECIFICATIONS. |
|                                               |                                                                                                                              |
|                                               |                                                                                                                              |
|                                               |                                                                                                                              |
|                                               |                                                                                                                              |
|                                               |                                                                                                                              |
|                                               |                                                                                                                              |
|                                               |                                                                                                                              |
|                                               |                                                                                                                              |
|                                               |                                                                                                                              |
|                                               |                                                                                                                              |
|                                               |                                                                                                                              |
|                                               |                                                                                                                              |
|                                               |                                                                                                                              |
| CLIENT                                        | TITLE                                                                                                                        |
| EW Property Ltd                               | LRD:<br>Wastewater Drainage Layout                                                                                           |
| PROJECT<br>Hartfield Place,                   | SCALEDATE CREATEDDRAWN BY:LS1:500 @ A1Sept 2024CHECKED BY:JOR                                                                |
| Swords Road, Whitehall,<br>Dublin 9, D09 C7F8 | L24-01-LRD-011 REV                                                                                                           |
|                                               |                                                                                                                              |