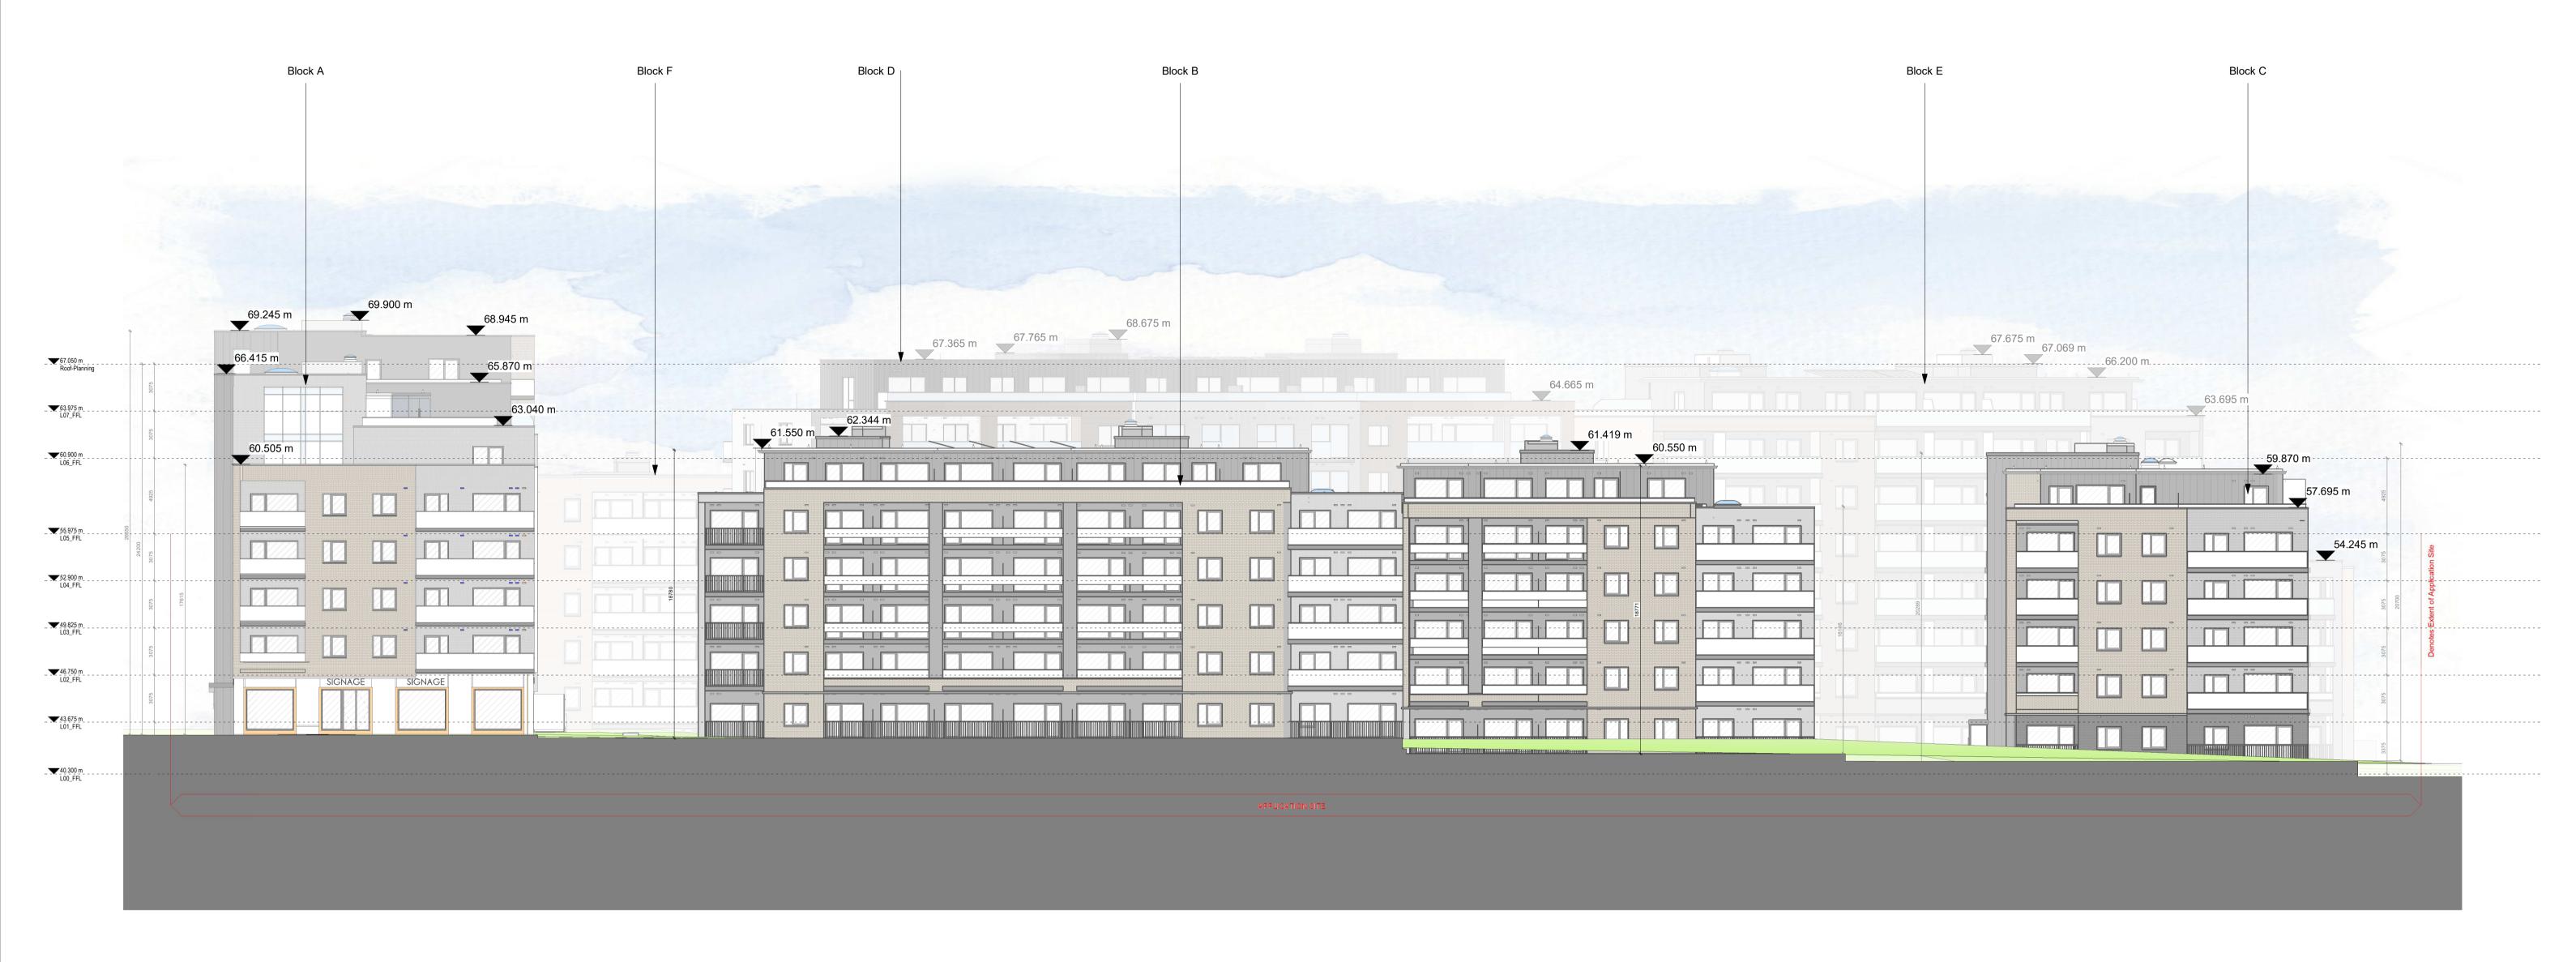

## DESIGN INTENT DRAWING

1 West Continuous Elevation
1:200

PLANNING

Client:
Eastwise Construction Ltd

Project:
Hartfield Place
Swords Road, Whitehall, Dublin 9
D09 C7F8

Drawing Title:
West Contiguous Elevation