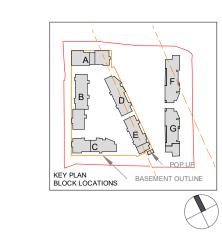

## DESIGN INTENT DRAWING

1 West Continuous Elevation
1:200

PLANNING

Client:
Eastwise Construction Ltd

Project:
Hartfield Place
Swords Road, Whitehall, Dublin 9
D09 C7F8

Drawing Title:
West Contiguous Elevation